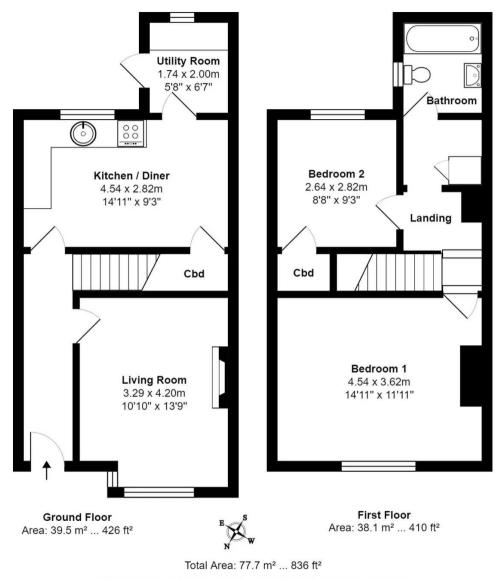

#### Harrogate, Harrogate

NO CHAIN - TOWN CENTRE 10 MINUTES WALK -EXCELLENT PROPORTIONS THROUGOUT - SOUTH FACING REAR GARDEN - DINING KITCHEN -SEPARATE UTILITY ROOM - 2 DOUBLE BEDROOMS Council Tax band: B

Tenure: Freehold

- EXCELLENT PROPORTIONS THROUGHOUT
- 2 DOUBLE BEDROOMS
- SOUTH FACING FLAGGED GARDEN TO THE REAR
- DINING KITCHEN
- SEPARATE UTILITY ROOM
- TOWN CENTRE 10 MINUTES WALK
- NO CHAIN

# MYRINGS

All measurements are approximate and for display purposes only.