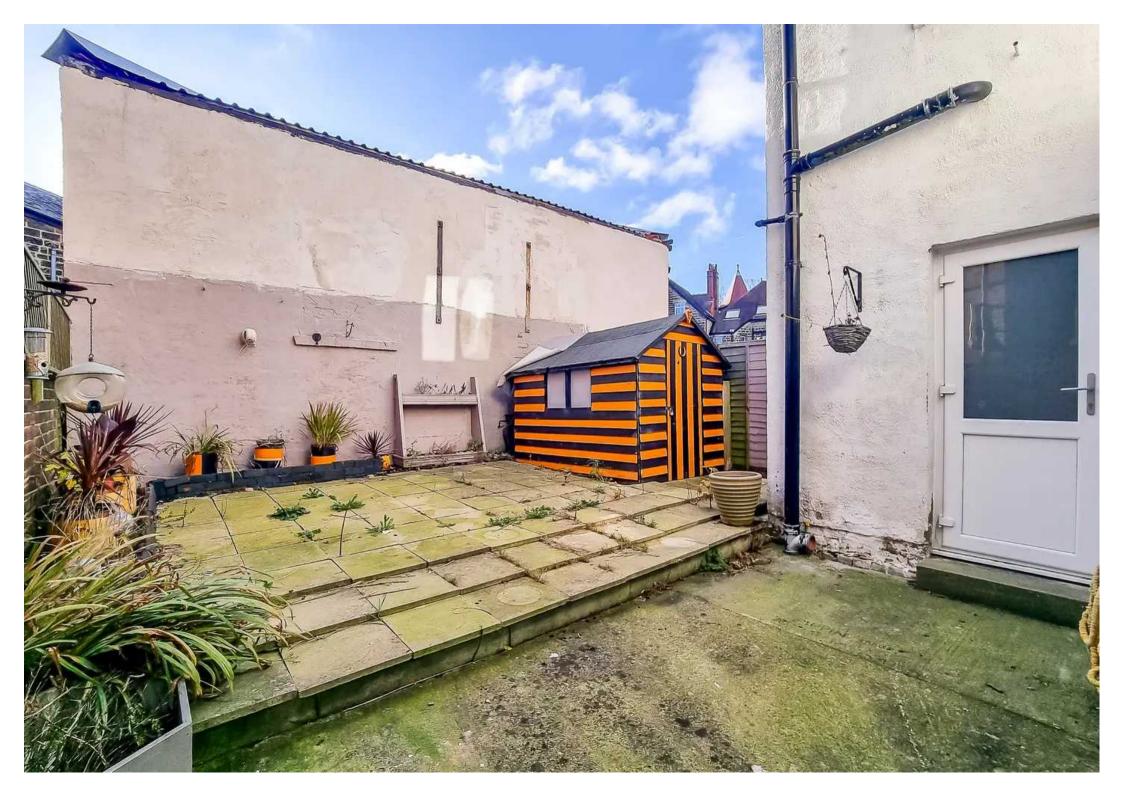

#### Harrogate, Harrogate

NO CHAIN - TOWN CENTRE 10 MINUTES WALK -EXCELLENT PROPORTIONS THROUGOUT - SOUTH FACING REAR GARDEN - DINING KITCHEN -SEPARATE UTILITY ROOM - 2 DOUBLE BEDROOMS Council Tax band: B

Tenure: Freehold

- EXCELLENT PROPORTIONS THROUGHOUT
- 2 DOUBLE BEDROOMS
- SOUTH FACING FLAGGED GARDEN TO THE REAR
- DINING KITCHEN
- SEPARATE UTILITY ROOM
- TOWN CENTRE 10 MINUTES WALK
- NO CHAIN