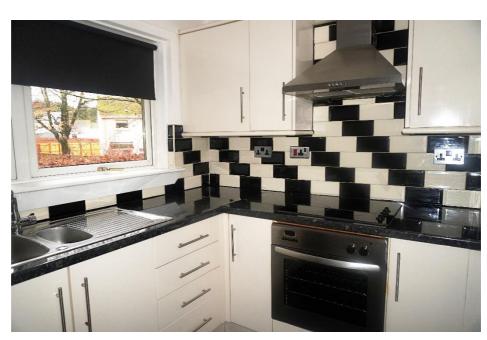

E.K. Business Park 14 Stroud Road East Kilbride G75 0YA

The kitchen has white high gloss base and wall mounted cabinets and includes the integrated oven, hob, and has space for all freestanding appliances.