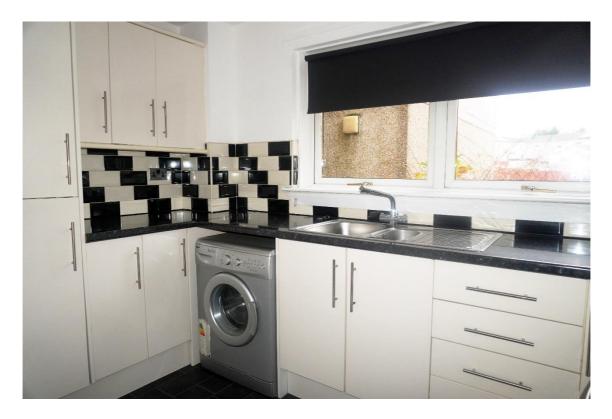

E.K. Business Park 14 Stroud Road East Kilbride G75 0YA

The kitchen has white high gloss base and wall mounted cabinets and includes the integrated oven, hob, and has space for all freestanding appliances.