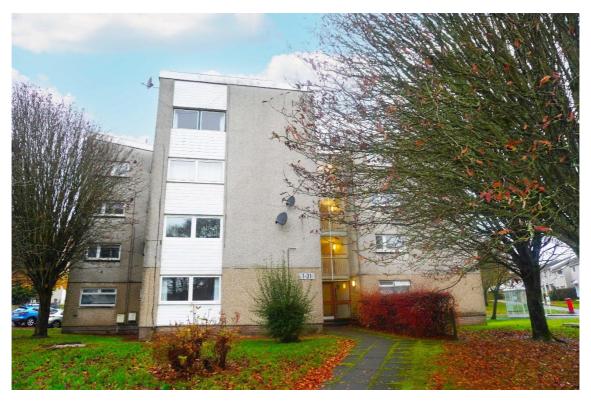

### Glen Arroch, St Leonards, East Kilbride, G74 2BP

Joyce Heeps Homes are delighted to market this one-bedroom ground floor flat with many features listed and renovated throughout to a high standard. It is close to local shops, regular bus services and sport and recreational facilities.

#### **Features**

Ground floor

Freshly decorated.

Modern Kitchen & Bathroom

UPVC double glazing

Externally refurbished block

Ample storage

Close to local amenities & regular bus services

The property is within a refurbished block, has electric wet heating, UPVC double glazing and has been freshly decorated.

E.K. Business Park 14 Stroud Road East Kilbride G75 0YA