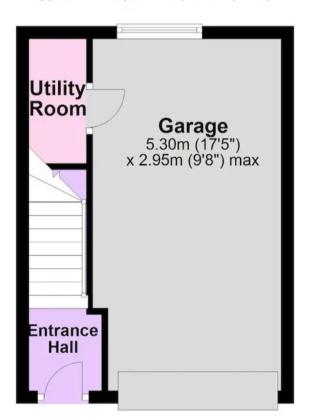

room/WC
- Open plan living room
- Gas central heating & uPVC double glazing
- Popular residential position close to primary & secondary schools
- Courtyard garden
- Garage & parking

# Triumph Place

### Teignmouth

The property occupies a popular residential position within close proximity to Eastcliff Park and also easy access to Teignmouth seafront, local primary and secondary schools and also within easy reach of Newton Abbot and Exeter beyond. An internal inspection is highly recommended to appreciate the size, position and condition the accommodation boasts.

## **Absolute Sales & Lettings**

Absolute Sales & Lettings Ltd, 13 Ilsham Road - TQ1 2JG 01803 214214

torquay@movewithabsolute.co.uk
movewithabsolute.co.uk/









### **Basement**

Approx. 23.0 sq. metres (247.4 sq. feet)



## **First Floor**

Approx. 51.6 sq. metres (555.3 sq. feet)