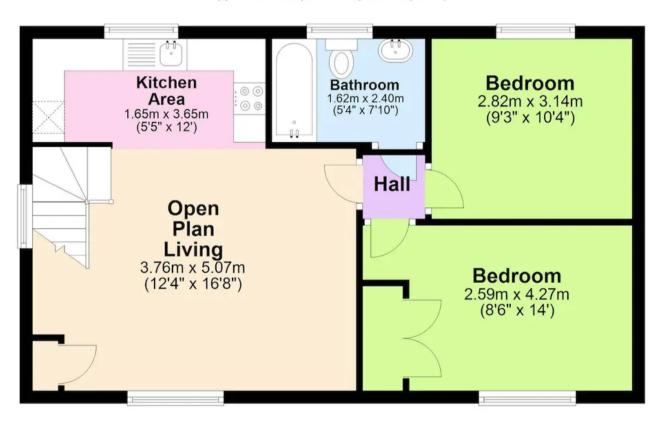

ble glazing
- Popular residential position close to primary & secondary schools
- Courtyard garden
- Garage & parking

# Triumph Place

### Teignmouth

The property occupies a popular residential position within close proximity to Eastcliff Park and also easy access to Teignmouth seafront, local primary and secondary schools and also within easy reach of Newton Abbot and Exeter beyond. An internal inspection is highly recommended to appreciate the size, position and condition the accommodation boasts.

## **Absolute Sales & Lettings**

Absolute Sales & Lettings Ltd, 13 Ilsham Road - TQ1 2JG 01803 214214

torquay@movewithabsolute.co.uk
movewithabsolute.co.uk/









### **Basement**

Approx. 23.0 sq. metres (247.4 sq. feet)



## **First Floor**

Approx. 51.6 sq. metres (555.3 sq. feet)