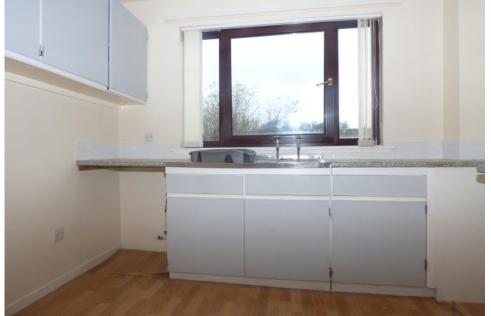

www.gapinthemarket.com

Shared Entrance with automatic lighting. Rear door to drying area.

<u>Landing</u> with lockable walk in store with power. Timber door to

- Hallway 0.9 x 3 and 0.99 x 0.89m with night store heater, power point, ceiling, light smoke alarm and hatch to loft space. Built-in cupboard with hot water tank. Further built-in storage cupboard with electricity meters, fuses, consumer unit. Walk in store 0.97 x 2.7m with light, cloak rail and shelving.
- Bedroom2.73 x 3.27m with side UPVC DG window with a<br/>view to hills, power points, TV connection,<br/>Dimplex wall heater, built-in wardrobe with<br/>hanging rail. Ceiling light
- <u>Bathroom</u> 1.68 x 1.9m front opaque DG window with fitted roller blind, white WC, wash hand basin, panelled bath with mixer head on taps, wall tiling, chrome shower curtain rail. Ceiling light, vinyl flooring and wall mounted Dimplex fan heater
- Sitting room4.96 x 3.26 down to 2.92m good size space with<br/>large side UPVC DG window, vertical blind, TV<br/>connections, power points, ceiling light, smoke<br/>alarm, night store heater and telephone point.<br/>Opaque fixed panel and door to
- Kitchen Diner3.26 x 2.66m with front UPVC DG window with<br/>vertical blind overlooking playground. Stainless<br/>steel sink, base and wall cupboards in grey<br/>painted finish, contrasting worktops, space for

electric cooker, space and plumbing for washing machine, power points, cooker point, night store heater, ceiling light and heat detector. Built-in shelved pantry. Vinyl flooring.