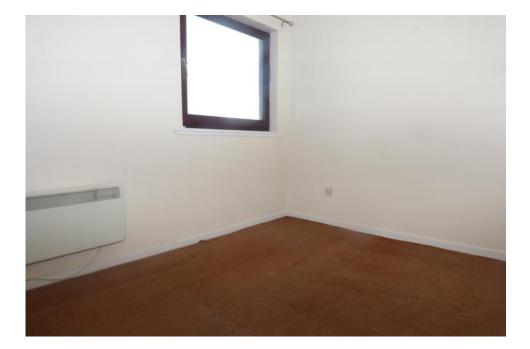

www.gapinthemarket.com

20a LOCHANCROFT LANE, WIGTOWN DG8 9HZ

FIRST FLOOR FLAT CLOSE TO WIGTOWN CENTRE IN NEED OF SOME MODERNISING BUT HAS GREAT POTENTIAL FOR INVESTMENT, BUY TO LET, AIR BnB DUE TO PROXIMITY TO BOOK TOWN ACCOMMODATION COMPRISES: HALL with ample storage, DOUBLE BEDROOM, BATHROOM, SITTING ROOM and KITCHEN DINER DOUBLE GLAZED. NIGHT STORE/ELECTRIC HEATING SHARED DRYING AREA. SHARED PARKING OFFERS AROUND £52,000

www.gapinthemarket.com

Shared Entrance with automatic lighting. Rear door to drying area.

<u>Landing</u> with lockable walk in store with power. Timber door to

- Hallway 0.9 x 3 and 0.99 x 0.89m with night store heater, power point, ceiling, light smoke alarm and hatch to loft space. Built-in cupboard with hot water tank. Further built-in storage cupboard with electricity meters, fuses, consumer unit. Walk in store 0.97 x 2.7m with light, cloak rail and shelving.
- Bedroom2.73 x 3.27m with side UPVC DG window with a<br/>view to hills, power points, TV connection,<br/>Dimplex wall heater, built-in wardrobe with<br/>hanging rail. Ceiling light
- <u>Bathroom</u> 1.68 x 1.9m front opaque DG window with fitted roller blind, white WC, wash hand basin, panelled bath with mixer head on taps, wall tiling, chrome shower curtain rail. Ceiling light, vinyl flooring and wall mounted Dimplex fan heater
- Sitting room4.96 x 3.26 down to 2.92m good size space with<br/>large side UPVC DG window, vertical blind, TV<br/>connections, power points, ceiling light, smoke<br/>alarm, night store heater and telephone point.<br/>Opaque fixed panel and door to
- Kitchen Diner3.26 x 2.66m with front UPVC DG window with<br/>vertical blind overlooking playground. Stainless<br/>steel sink, base and wall cupboards in grey<br/>painted finish, contrasting worktops, space for