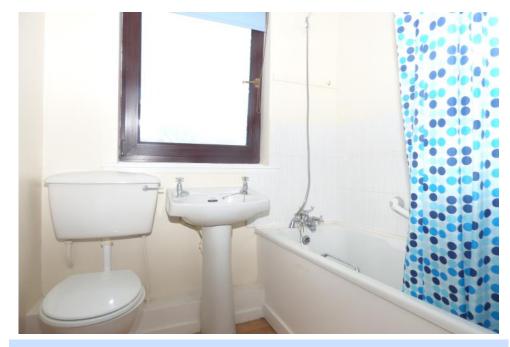

www.gapinthemarket.com

Shared Entrance with automatic lighting. Rear door to drying area.

<u>Landing</u> with lockable walk in store with power. Timber door to

- Hallway 0.9 x 3 and 0.99 x 0.89m with night store heater, power point, ceiling, light smoke alarm and hatch to loft space. Built-in cupboard with hot water tank. Further built-in storage cupboard with electricity meters, fuses, consumer unit. Walk in store 0.97 x 2.7m with light, cloak rail and shelving.
- Bedroom2.73 x 3.27m with side UPVC DG window with a<br/>view to hills, power points, TV connection,<br/>Dimplex wall heater, built-in wardrobe with<br/>hanging rail. Ceiling light
- <u>Bathroom</u> 1.68 x 1.9m front opaque DG window with fitted roller blind, white WC, wash hand basin, panelled bath with mixer head on taps, wall tiling, chrome shower curtain rail. Ceiling light, vinyl flooring and wall mounted Dimplex fan heater
- Sitting room4.96 x 3.26 down to 2.92m good size space with<br/>large side UPVC DG window, vertical blind, TV<br/>connections, power points, ceiling light, smoke<br/>alarm, night store heater and telephone point.<br/>Opaque fixed panel and door to
- Kitchen Diner3.26 x 2.66m with front UPVC DG window with<br/>vertical blind overlooking playground. Stainless<br/>steel sink, base and wall cupboards in grey<br/>painted finish, contrasting worktops, space for