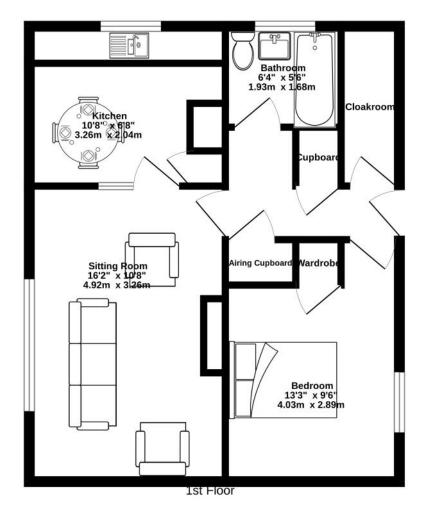

www.gapinthemarket.com

Shared Entrance with automatic lighting. Rear door to drying area.

<u>Landing</u> with lockable walk in store with power. Timber door to

- Hallway 0.9 x 3 and 0.99 x 0.89m with night store heater, power point, ceiling, light smoke alarm and hatch to loft space. Built-in cupboard with hot water tank. Further built-in storage cupboard with electricity meters, fuses, consumer unit. Walk in store 0.97 x 2.7m with light, cloak rail and shelving.
- Bedroom2.73 x 3.27m with side UPVC DG window with a<br/>view to hills, power points, TV connection,<br/>Dimplex wall heater, built-in wardrobe with<br/>hanging rail. Ceiling light
- <u>Bathroom</u> 1.68 x 1.9m front opaque DG window with fitted roller blind, white WC, wash hand basin, panelled bath with mixer head on taps, wall tiling, chrome shower curtain rail. Ceiling light, vinyl flooring and wall mounted Dimplex fan heater
- Sitting room4.96 x 3.26 down to 2.92m good size space with<br/>large side UPVC DG window, vertical blind, TV<br/>connections, power points, ceiling light, smoke<br/>alarm, night store heater and telephone point.<br/>Opaque fixed panel and door to
- Kitchen Diner3.26 x 2.66m with front UPVC DG window with<br/>vertical blind overlooking playground. Stainless<br/>steel sink, base and wall cupboards in grey<br/>painted finish, contrasting worktops, space for

## **OFFERS**

Notes of interest should be registered with the selling agents in case a Closing date is fixed. All offers, in the usual Scottish form should be lodged with the selling agents.

Measurements are approximate. Not to scale. Illustrative purposes only Made with Metropix ©2023