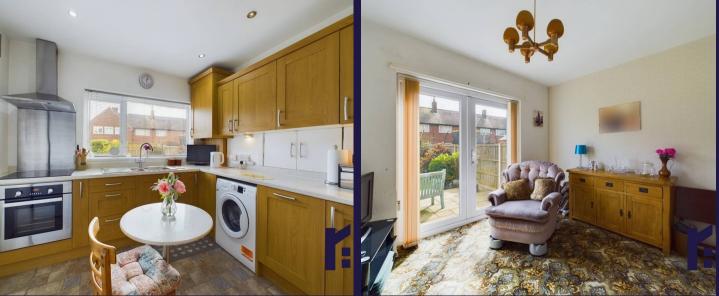

The breakfast kitchen comprises a range of wall and base units with under unit lighting, electric hob, oven and grill, dishwasher and space, power and plumbing for additional appliances including the Potterton combi boiler. Completing the ground floor are the utility and store rooms and the gardeners loo.