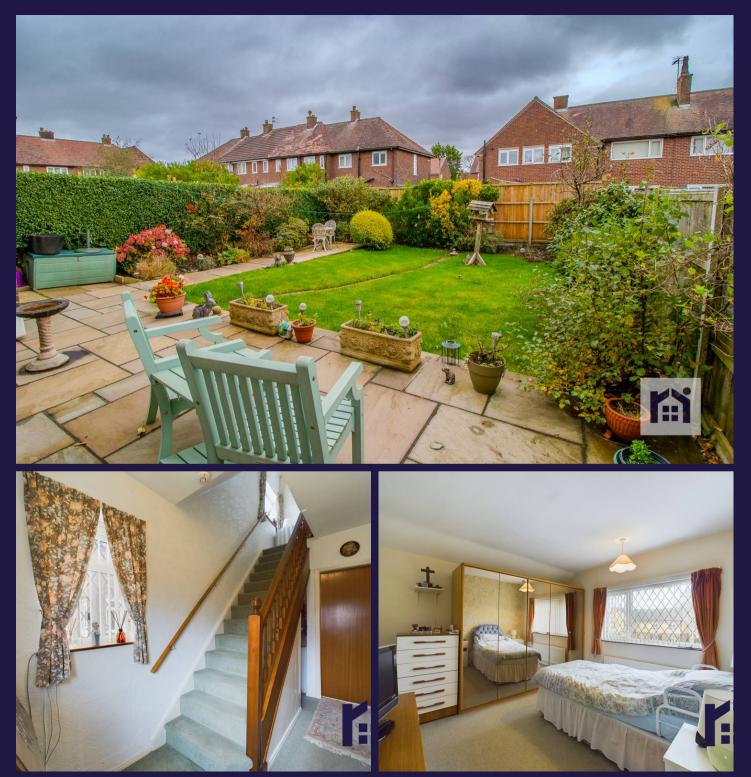

Externally, the private rear garden has Indian stone terrace and lawn bordered by mature shrubs with an additional seating area to catch the sun at various times of the day. Back inside, stairs lead to the first floor landing with access to the part boarded loft. There are two double bedrooms and a comfortable single and the family bathroom comprises wash hand basin and wc in vanity, mixer shower in cubicle, two heated towel rails and fully tiled elevations.