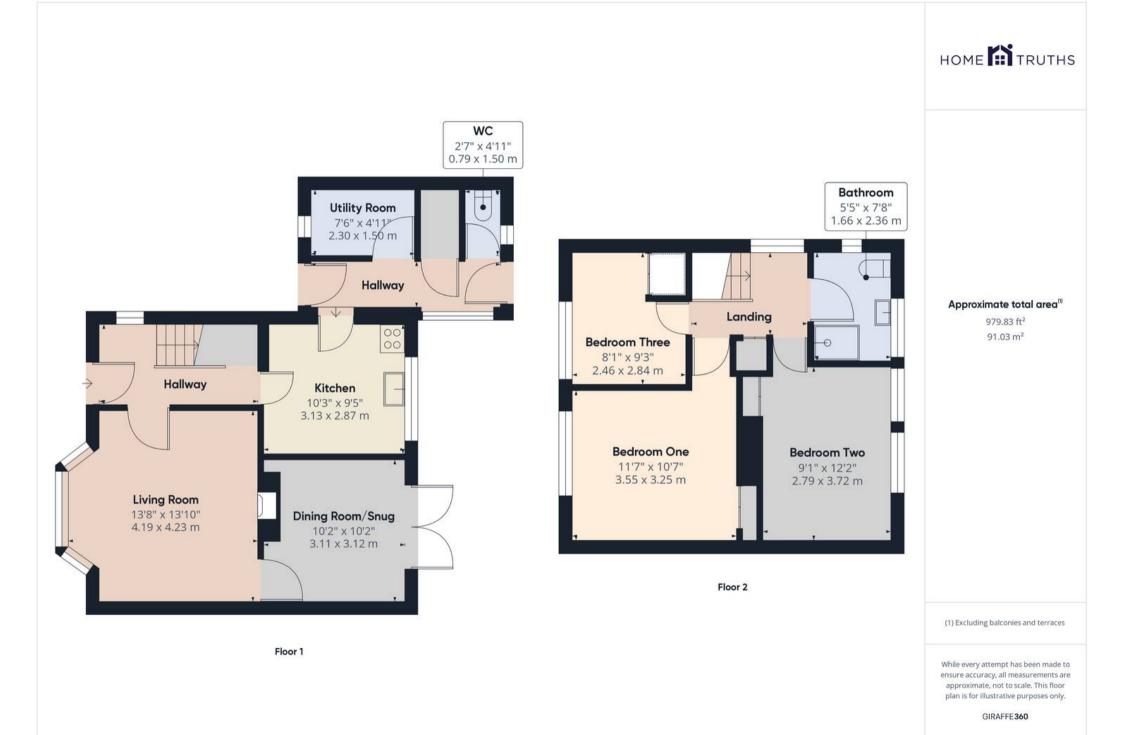

## HOME TRUTHS

5x8

OXE

Sycamore Road, Chorley

Offers Over £165,000

PR6 0JD

Spacious, three bedroom end terrace property in a popular residential area close to schools, primary transport routes and town centre amenities. With 950 square feet of accommodation on offer this is an excellent family home and is available with no upward chain.

To the front the driveway can accommodate two vehicles and leads past the garden to the main entrance. Step into the hallway and from there to the living room which benefits from a bay window, for additional space, and a gas fire. To the rear the dining room/snug has patio doors opening to the garden.

The breakfast kitchen comprises a range of wall and base units with under unit lighting, electric hob, oven and grill, dishwasher and space, power and plumbing for additional appliances including the Potterton combi boiler. Completing the ground floor are the utility and store rooms and the gardeners loo.

Externally, the private rear garden has Indian stone terrace and lawn bordered by mature shrubs with an additional seating area to catch the sun at various times of the day. Back inside, stairs lead to the first floor landing with access to the part boarded loft. There are two double bedrooms and a comfortable single and the family bathroom comprises wash hand basin and wc in vanity, mixer shower in cubicle, two heated towel rails and fully tiled elevations.