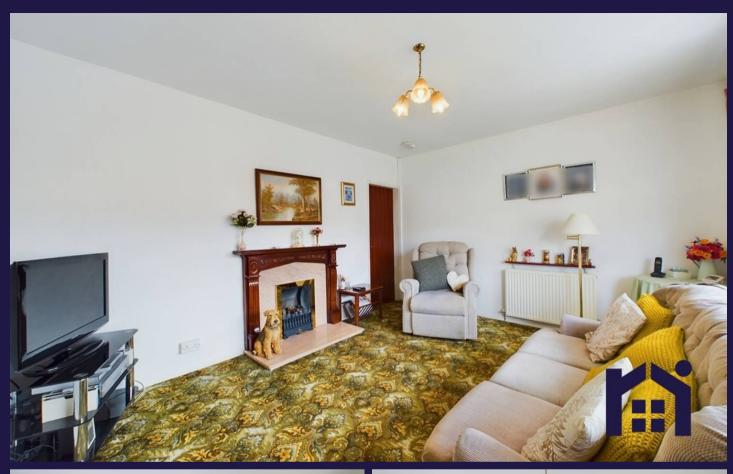

To the front the driveway can accommodate two vehicles and leads past the garden to the main entrance. Step into the hallway and from there to the living room which benefits from a bay window, for additional space, and a gas fire. To the rear the dining room/snug has patio doors opening to the garden.