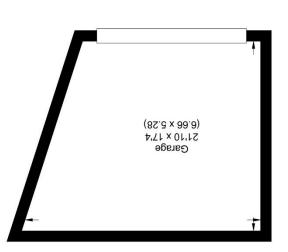

## Stockwells

Garage Area 30.68 sq m / 330.23 sq ft (Excluding Garage)

Total Area 119.12 sq m / 1282.19 sq ft (Including Garage) Approximate Gross Internal Area 88.44 sq m 951.96 sq ft

First Floor

Illustration for identification purposes only, **Ground Floor** 

measurements are approximate, not to scale.

braxtons.co.uk

Email: property@braxtons.co.uk

Tel: 01628 674234 Fax: 01628 785432

39-41 High Street, Maidenhead, Berkshire SL6 1JF

sizes should not be relied upon for carpets, furnishings and appliances. Whilst these particulars are believed to be correct their accuracy is not guaranteed and are given without responsibility. They do not form part of any contract. For clarification we wish to inform prospective purchasers that we have prepared these sales particulars as a general guide. We have not carried out a detailed survey nor tested the services, appliances and specific fittings. Room