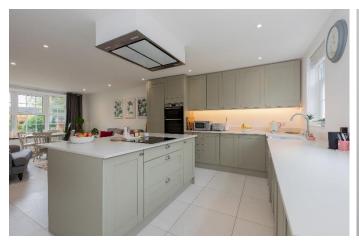

## GUIDE PRICE: £547,500 FREEHOLD

An opportunity to acquire this delightful three bedroom residence which has been the subject of refurbishment by the present owners in recent years and now features a stunning open plan kitchen/dining/living room with separate cloaks/utility room and three good-size bedrooms and re-fitted bathroom. The property is located in the sought-after village of Taplow with its local pub and St Nicholas School and is within easy reach of Taplow railway station (Paddington/Elizabeth Line) and junction 7 of the M4 motorway.

\*ENTRANCE HALL \*CLOAKS/UTILITY ROOM \*OPEN PLAN KITCHEN/DINING/LIVING ROOM \*THREE BEDROOMS \*REFITTED BATHROOM \*DELIGHTFUL ENCLOSED REAR GARDEN \*0.7 MILES OF TAPLOW RAILWAY STATION (ELIZABETH LINE) \*DOUBLE GARAGE \*CUL-DE-SAC POSITION \*EASY REACH OF JUNCTION 7 OF THE M4 \*EPC RATING C \*COUNCIL TAX BAND E