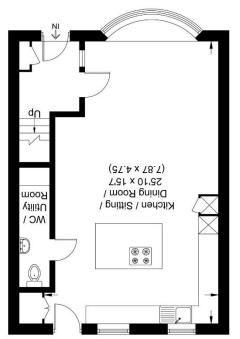

## Stockwells

Garage Area 30.68 sq m / 330.23 sq ft (Excluding Garage)

Total Area 119.12 sq m / 1282.19 sq ft (Including Garage) Approximate Gross Internal Area 88.44 sq m 951.96 sq ft

First Floor

Illustration for identification purposes only, **Ground Floor** 

measurements are approximate, not to scale.

braxtons.co.uk

Email: property@braxtons.co.uk

Tel: 01628 674234 Fax: 01628 785432

39-41 High Street, Maidenhead, Berkshire SL6 1JF

sizes should not be relied upon for carpets, furnishings and appliances. Whilst these particulars are believed to be correct their accuracy is not guaranteed and are given without responsibility. They do not form part of any contract. For clarification we wish to inform prospective purchasers that we have prepared these sales particulars as a general guide. We have not carried out a detailed survey nor tested the services, appliances and specific fittings. Room