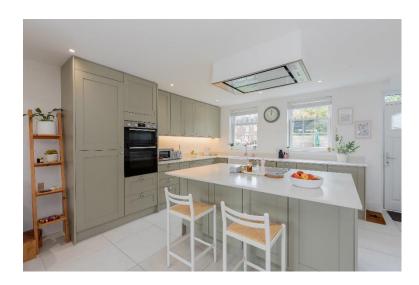

## GUIDE PRICE: £547,500 FREEHOLD

An opportunity to acquire this delightful three bedroom residence which has been the subject of refurbishment by the present owners in recent years and now features a stunning open plan kitchen/dining/living room with separate cloaks/utility room and three good-size bedrooms and re-fitted bathroom. The property is located in the sought-after village of Taplow with its local pub and St Nicholas School and is within easy reach of Taplow railway station (Paddington/Elizabeth Line) and junction 7 of the M4 motorway.

\*ENTRANCE HALL \*CLOAKS/UTILITY ROOM \*OPEN PLAN KITCHEN/DINING/LIVING ROOM \*THREE BEDROOMS \*REFITTED BATHROOM \*DELIGHTFUL ENCLOSED REAR GARDEN \*0.7 MILES OF TAPLOW RAILWAY STATION (ELIZABETH LINE) \*DOUBLE GARAGE \*CUL-DE-SAC POSITION \*EASY REACH OF JUNCTION 7 OF THE M4 \*EPC RATING C \*COUNCIL TAX BAND E