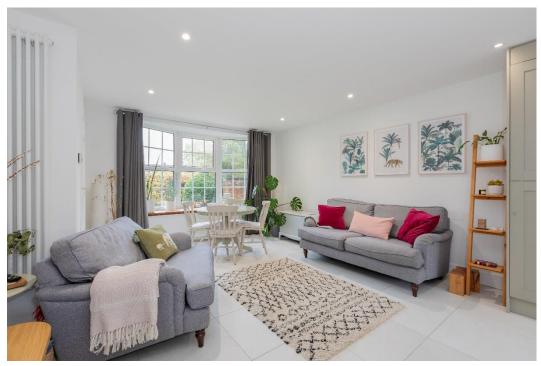

## GUIDE PRICE: £547,500 FREEHOLD

An opportunity to acquire this delightful three bedroom residence which has been the subject of refurbishment by the present owners in recent years and now features a stunning open plan kitchen/dining/living room with separate cloaks/utility room and three good-size bedrooms and re-fitted bathroom. The property is located in the sought-after village of Taplow with its local pub and St Nicholas School and is within easy reach of Taplow railway station (Paddington/Elizabeth Line) and junction 7 of the M4 motorway.

\*ENTRANCE HALL \*CLOAKS/UTILITY ROOM \*OPEN PLAN KITCHEN/DINING/LIVING ROOM \*THREE BEDROOMS \*REFITTED BATHROOM \*DELIGHTFUL ENCLOSED REAR GARDEN \*0.7 MILES OF TAPLOW RAILWAY STATION (ELIZABETH LINE) \*DOUBLE GARAGE \*CUL-DE-SAC POSITION \*EASY REACH OF JUNCTION 7 OF THE M4 \*EPC RATING C \*COUNCIL TAX BAND E