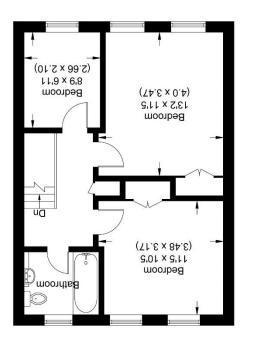

## Stockwells

Garage Area 30.68 sq m / 330.23 sq ft (Excluding Garage)

Total Area 119.12 sq m / 1282.19 sq ft (Including Garage) Approximate Gross Internal Area 88.44 sq m 951.96 sq ft

First Floor

Illustration for identification purposes only, **Ground Floor** 

measurements are approximate, not to scale.

braxtons.co.uk

Email: property@braxtons.co.uk

Tel: 01628 674234 Fax: 01628 785432

39-41 High Street, Maidenhead, Berkshire SL6 1JF

sizes should not be relied upon for carpets, furnishings and appliances. Whilst these particulars are believed to be correct their accuracy is not guaranteed and are given without responsibility. They do not form part of any contract. For clarification we wish to inform prospective purchasers that we have prepared these sales particulars as a general guide. We have not carried out a detailed survey nor tested the services, appliances and specific fittings. Room