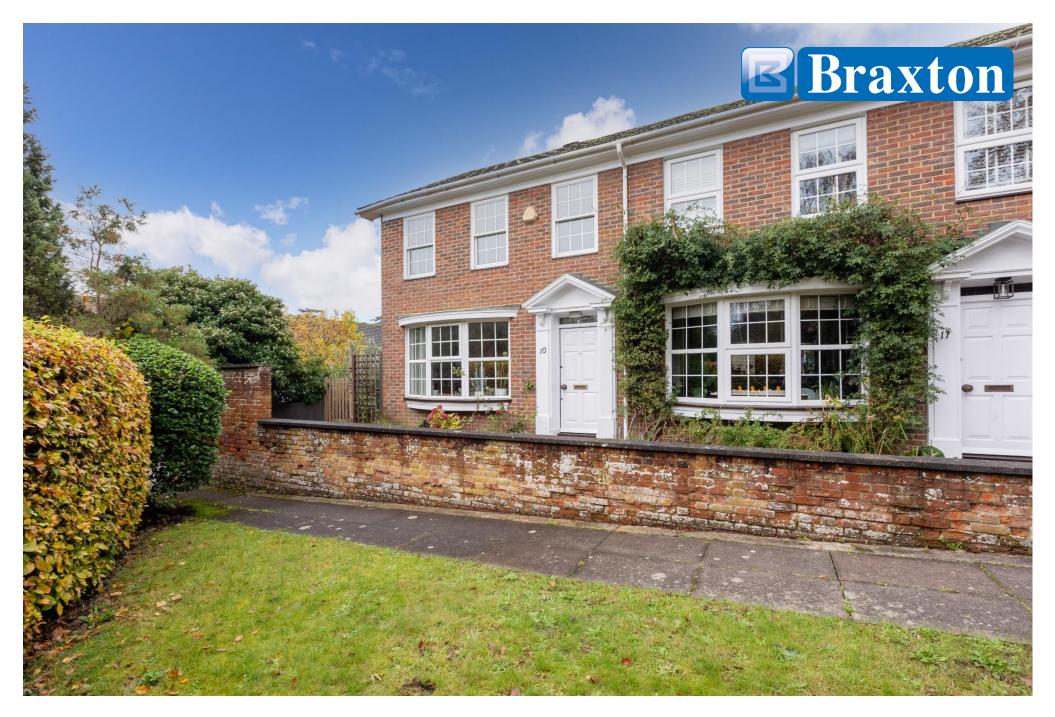

10 Stockwells, Taplow, Buckinghamshire SL6 0DB

## **10 STOCKWELLS,** TAPLOW BUCKINGHAMSHIRE SL6 ODB

## GUIDE PRICE: £547,500 FREEHOLD

An opportunity to acquire this delightful three bedroom residence which has been the subject of refurbishment by the present owners in recent years and now features a stunning open plan kitchen/dining/living room with separate cloaks/utility room and three good-size bedrooms and re-fitted bathroom. The property is located in the sought-after village of Taplow with its local pub and St Nicholas School and is within easy reach of Taplow railway station (Paddington/Elizabeth Line) and junction 7 of the M4 motorway.

\*ENTRANCE HALL \*CLOAKS/UTILITY ROOM \*OPEN PLAN KITCHEN/DINING/LIVING ROOM \*THREE BEDROOMS \*REFITTED BATHROOM \*DELIGHTFUL ENCLOSED REAR GARDEN \*0.7 MILES OF TAPLOW RAILWAY STATION (ELIZABETH LINE) \*DOUBLE GARAGE \*CUL-DE-SAC POSITION \*EASY REACH OF JUNCTION 7 OF THE M4 \*EPC RATING C \*COUNCIL TAX BAND E