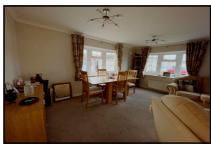

#### 2 Bedroom Park Home approx 34' x 20'

Accommodation & approximate room dimensions:

- Prestige 'Sonata II' 2013
- Entrance Hall: Cloaks cupboard. Boiler cupboard.
- Lounge/Dining Room: approx 19'2" x 14'8" max. Feature fireplace. 3 bay windows.
- Kitchen: approx 9'6" x 9'4" Range of base & wall units. Built-in oven, hob & cooker hood. Integrated washing machine, dishwasher & fridge/freezer. Door to garden.
- Bedroom 1: approx 11'4" x 9'4". Fitted wardrobes & dresser unit.
- Bedroom 2: approx 9'4" x 8'4". Fitted wardrobe.
- Bathroom: Panelled bath with shower over & screen fitted. Wash basin & WC. Chrome heated towel rail.
- Gas Central Heating (system untested)
- **PVCu Double-Glazing**
- Driveway & GARAGE—Power & light. Side door.
- Small Garden predominantly laid to lawn.
- Age restriction 60+. No Pets Allowed
- Popular, well maintained Residential Park close to local amenities & with easy access to Bournemouth & Poole.