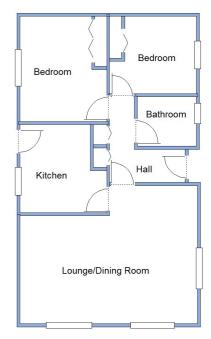

#### 2 Bedroom Park Home approx 34' x 20'

Accommodation & approximate room dimensions:

- Prestige 'Sonata II' 2013
- Entrance Hall: Cloaks cupboard. Boiler cupboard.
- Lounge/Dining Room: approx 19'2" x 14'8" max. Feature fireplace. 3 bay windows.
- Kitchen: approx 9'6" x 9'4" Range of base & wall units. Built-in oven, hob & cooker hood. Integrated washing machine, dishwasher & fridge/freezer. Door to garden.
- Bedroom 1: approx 11'4" x 9'4". Fitted wardrobes & dresser unit.
- Bedroom 2: approx 9'4" x 8'4". Fitted wardrobe.
- Bathroom: Panelled bath with shower over & screen fitted. Wash basin & WC. Chrome heated towel rail.
- Gas Central Heating (system untested)
- **PVCu Double-Glazing**
- Driveway & GARAGE—Power & light. Side door.
- Small Garden predominantly laid to lawn.
- Age restriction 60+. No Pets Allowed
- Popular, well maintained Residential Park close to local amenities & with easy access to Bournemouth & Poole.