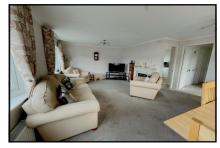

#### 2 Bedroom Park Home approx 34' x 20'

Accommodation & approximate room dimensions:

- Prestige 'Sonata II' 2013
- Entrance Hall: Cloaks cupboard. Boiler cupboard.
- Lounge/Dining Room: approx 19'2" x 14'8" max. Feature fireplace. 3 bay windows.
- Kitchen: approx 9'6" x 9'4" Range of base & wall units. Built-in oven, hob & cooker hood. Integrated washing machine, dishwasher & fridge/freezer. Door to garden.
- Bedroom 1: approx 11'4" x 9'4". Fitted wardrobes & dresser unit.
- Bedroom 2: approx 9'4" x 8'4". Fitted wardrobe.
- Bathroom: Panelled bath with shower over & screen fitted. Wash basin & WC. Chrome heated towel rail.
- Gas Central Heating (system untested)
- **PVCu Double-Glazing**
- Driveway & GARAGE—Power & light. Side door.
- Small Garden predominantly laid to lawn.
- Age restriction 60+. No Pets Allowed
- Popular, well maintained Residential Park close to local amenities & with easy access to Bournemouth & Poole.