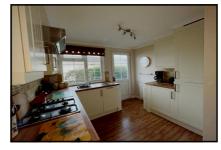

#### 2 Bedroom Park Home approx 34' x 20'

Accommodation & approximate room dimensions:

- Prestige 'Sonata II' 2013
- Entrance Hall: Cloaks cupboard. Boiler cupboard.
- Lounge/Dining Room: approx 19'2" x 14'8" max. Feature fireplace. 3 bay windows.
- Kitchen: approx 9'6" x 9'4" Range of base & wall units. Built-in oven, hob & cooker hood. Integrated washing machine, dishwasher & fridge/freezer. Door to garden.
- Bedroom 1: approx 11'4" x 9'4". Fitted wardrobes & dresser unit.
- Bedroom 2: approx 9'4" x 8'4". Fitted wardrobe.
- Bathroom: Panelled bath with shower over & screen fitted. Wash basin & WC. Chrome heated towel rail.
- Gas Central Heating (system untested)
- **PVCu Double-Glazing**
- Driveway & GARAGE—Power & light. Side door.
- Small Garden predominantly laid to lawn.
- Age restriction 60+. No Pets Allowed
- Popular, well maintained Residential Park close to local amenities & with easy access to Bournemouth & Poole.