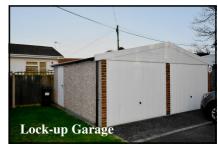

#### 2 Bedroom Park Home approx 34' x 20'

Accommodation & approximate room dimensions:

- Prestige 'Sonata II' 2013
- Entrance Hall: Cloaks cupboard. Boiler cupboard.
- Lounge/Dining Room: approx 19'2" x 14'8" max. Feature fireplace. 3 bay windows.
- Kitchen: approx 9'6" x 9'4" Range of base & wall units. Built-in oven, hob & cooker hood. Integrated washing machine, dishwasher & fridge/freezer. Door to garden.
- Bedroom 1: approx 11'4" x 9'4". Fitted wardrobes & dresser unit.
- Bedroom 2: approx 9'4" x 8'4". Fitted wardrobe.
- Bathroom: Panelled bath with shower over & screen fitted. Wash basin & WC. Chrome heated towel rail.
- Gas Central Heating (system untested)
- **PVCu Double-Glazing**
- Driveway & GARAGE—Power & light. Side door.
- Small Garden predominantly laid to lawn.
- Age restriction 60+. No Pets Allowed
- Popular, well maintained Residential Park close to local amenities & with easy access to Bournemouth & Poole.