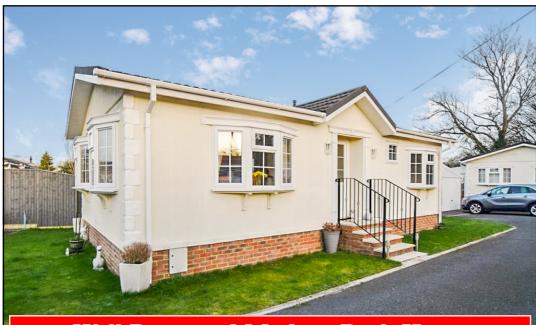

### 55b Stour Park, New Road, Bournemouth, Dorset. BH10 7DE

Well Presented Modern Park Home

This drawing has been prepared for diagrammatic purpose only. Not to scale

#### 2 Bedroom Park Home approx 34' x 20'

Accommodation & approximate room dimensions:

- Prestige 'Sonata II' 2013
- Entrance Hall: Cloaks cupboard. Boiler cupboard.
- Lounge/Dining Room: approx 19'2" x 14'8" max. Feature fireplace. 3 bay windows.
- Kitchen: approx 9'6" x 9'4" Range of base & wall units. Built-in oven, hob & cooker hood. Integrated washing machine, dishwasher & fridge/freezer. Door to garden.
- Bedroom 1: approx 11'4" x 9'4". Fitted wardrobes & dresser unit.
- Bedroom 2: approx 9'4" x 8'4". Fitted wardrobe.
- Bathroom: Panelled bath with shower over & screen fitted. Wash basin & WC. Chrome heated towel rail.
- Gas Central Heating (system untested)
- **PVCu Double-Glazing**
- Driveway & GARAGE—Power & light. Side door.
- Small Garden predominantly laid to lawn.
- Age restriction 60+. No Pets Allowed
- Popular, well maintained Residential Park close to local amenities & with easy access to Bournemouth & Poole.