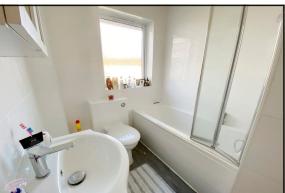

Accommodation and approximate room sizes:

- Entrance Hall: Boiler cupboard housing modern combination gas boiler.
- Kitchen: Modern fitted kitchen with a good range of floor and wall cupboards. Built-in high level oven, gas hob with cooker hood over. Space for washing machine, dishwasher & tall fridge/freezer.
- Lounge/Dining Room: A bright spacious room with ample space for lounge & dining suite.
- Bedroom 1: Double-glazed window overlooking side garden.
- Bedroom 2: Double-glazed window overlooking side garden.
- Modern Bathroom: White suite comprising panelled bath with thermostatic shower over & glass screen fitted. Vanity wash basin & WC. Chrome heated towel rail.
- Useful Utility/Store Room: Ideal store room. Modern electric consumer unit.
- Gas Central Heating (system untested)
- PVCu Double-Glazing.
- Communal Parking
- Communal Gardens
- Leasehold: approx 98 years remaining (125 years from 1997)
- Service Charge: tbc
- Ground Rent: tbc
- Council Tax Band 'B'
- Energy Rating 'C'