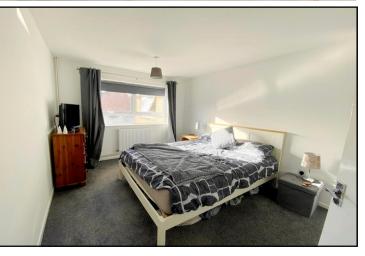

Accommodation and approximate room sizes:

- Entrance Hall: Boiler cupboard housing modern combination gas boiler.
- Kitchen: Modern fitted kitchen with a good range of floor and wall cupboards. Built-in high level oven, gas hob with cooker hood over. Space for washing machine, dishwasher & tall fridge/freezer.
- Lounge/Dining Room: A bright spacious room with ample space for lounge & dining suite.
- Bedroom 1: Double-glazed window overlooking side garden.
- Bedroom 2: Double-glazed window overlooking side garden.
- Modern Bathroom: White suite comprising panelled bath with thermostatic shower over & glass screen fitted. Vanity wash basin & WC. Chrome heated towel rail.
- Useful Utility/Store Room: Ideal store room. Modern electric consumer unit.
- Gas Central Heating (system untested)
- PVCu Double-Glazing.
- Communal Parking
- Communal Gardens
- Leasehold: approx 98 years remaining (125 years from 1997)
- Service Charge: tbc
- Ground Rent: tbc
- Council Tax Band 'B'
- Energy Rating 'C'