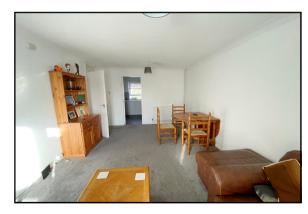

#### 39 Joys Road, Three Legged Cross, Wimborne, Dorset. BH21 6SJ

Well presented purpose-built 2-bedroom first floor flat with own Private Entrance, located near local amenities and bus services. This ex-local authority flat offers bright, well-planned accommodation with good room dimensions and features include a modern fitted kitchen, bathroom and useful utility/store room.

Accommodation and approximate room sizes:

- Entrance Hall: Boiler cupboard housing modern combination gas boiler.
- Kitchen: Modern fitted kitchen with a good range of floor and wall cupboards. Built-in high level oven, gas hob with cooker hood over. Space for washing machine, dishwasher & tall fridge/freezer.
- Lounge/Dining Room: A bright spacious room with ample space for lounge & dining suite.
- Bedroom 1: Double-glazed window overlooking side garden.
- Bedroom 2: Double-glazed window overlooking side garden.
- Modern Bathroom: White suite comprising panelled bath with thermostatic shower over & glass screen fitted. Vanity wash basin & WC. Chrome heated towel rail.
- Useful Utility/Store Room: Ideal store room. Modern electric consumer unit.
- Gas Central Heating (system untested)
- PVCu Double-Glazing.
- Communal Parking
- Communal Gardens
- Leasehold: approx 98 years remaining (125 years from 1997)
- Service Charge: tbc
- Ground Rent: tbc
- Council Tax Band 'B'
- Energy Rating 'C'