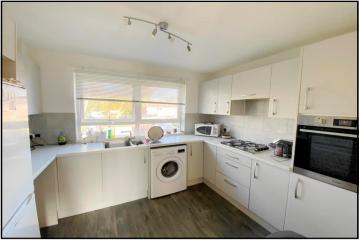

Accommodation and approximate room sizes:

- Entrance Hall: Boiler cupboard housing modern combination gas boiler.
- Kitchen: Modern fitted kitchen with a good range of floor and wall cupboards. Built-in high level oven, gas hob with cooker hood over. Space for washing machine, dishwasher & tall fridge/freezer.
- Lounge/Dining Room: A bright spacious room with ample space for lounge & dining suite.
- Bedroom 1: Double-glazed window overlooking side garden.
- Bedroom 2: Double-glazed window overlooking side garden.
- Modern Bathroom: White suite comprising panelled bath with thermostatic shower over & glass screen fitted. Vanity wash basin & WC. Chrome heated towel rail.
- Useful Utility/Store Room: Ideal store room. Modern electric consumer unit.
- Gas Central Heating (system untested)
- PVCu Double-Glazing.
- Communal Parking
- Communal Gardens
- Leasehold: approx 98 years remaining (125 years from 1997)
- Service Charge: tbc
- Ground Rent: tbc
- Council Tax Band 'B'
- Energy Rating 'C'