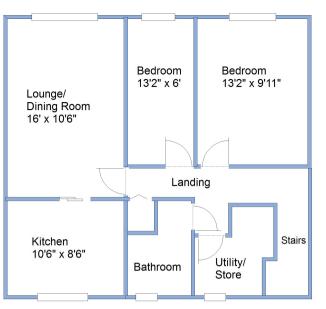

# ell Presented 2 Bedroom Purpose-Built First Floor Flat pprox 63 sq meters (678 sq ft)

Accommodation and approximate room sizes:

- Entrance Hall: Boiler cupboard housing modern combination gas boiler.
- Kitchen: Modern fitted kitchen with a good range of floor and wall cupboards. Built-in high level oven, gas hob with cooker hood over. Space for washing machine, dishwasher & tall fridge/freezer.
- Lounge/Dining Room: A bright spacious room with ample space for lounge & dining suite.
- Bedroom 1: Double-glazed window overlooking side garden.
- Bedroom 2: Double-glazed window overlooking side garden.
- Modern Bathroom: White suite comprising panelled bath with thermostatic shower over & glass screen fitted. Vanity wash basin & WC. Chrome heated towel rail.
- Useful Utility/Store Room: Ideal store room. Modern electric consumer unit.
- Gas Central Heating (system untested)
- PVCu Double-Glazing.
- Communal Parking
- Communal Gardens
- Leasehold: approx 98 years remaining (125 years from 1997)
- Service Charge: tbc
- Ground Rent: tbc
- Council Tax Band 'B'
- Energy Rating 'C'

This drawing has been prepared for diagrammatic purposes only. All measurements are approximate. Not to scale.