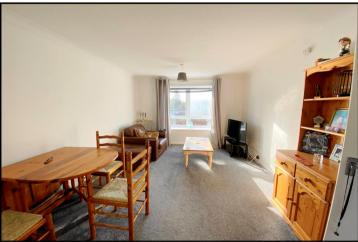

#### 39 Joys Road, Three Legged Cross, Wimborne, Dorset. BH21 6SJ

Well presented purpose-built 2-bedroom first floor flat with own Private Entrance, located near local amenities and bus services. This ex-local authority flat offers bright, well-planned accommodation with good room dimensions and features include a modern fitted kitchen, bathroom and useful utility/store room.

Accommodation and approximate room sizes:

- Entrance Hall: Boiler cupboard housing modern combination gas boiler.
- Kitchen: Modern fitted kitchen with a good range of floor and wall cupboards. Built-in high level oven, gas hob with cooker hood over. Space for washing machine, dishwasher & tall fridge/freezer.
- Lounge/Dining Room: A bright spacious room with ample space for lounge & dining suite.
- Bedroom 1: Double-glazed window overlooking side garden.
- Bedroom 2: Double-glazed window overlooking side garden.
- Modern Bathroom: White suite comprising panelled bath with thermostatic shower over & glass screen fitted. Vanity wash basin & WC. Chrome heated towel rail.
- Useful Utility/Store Room: Ideal store room. Modern electric consumer unit.
- Gas Central Heating (system untested)
- PVCu Double-Glazing.
- Communal Parking
- Communal Gardens
- Leasehold: approx 98 years remaining (125 years from 1997)
- Service Charge: tbc
- Ground Rent: tbc
- Council Tax Band 'B'
- Energy Rating 'C'