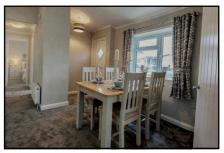

#### 2-Bedroom Park Home - approx 40' x 20'

Accommodation & approximate room dimensions:

- Stately Albion Tredegar Elite 2021
- Entrance Hall: Cloaks & Broom cupboard
- Lounge: approx 19' x 10'5". Feature fireplace & bay windows.
- Kitchen/Diner: approx 19' x 12'. Range of floor & wall cupboards. Built-in high level oven and hob.
  Integrated fridge/freezer, dishwasher & washing machine. Cupboard housing combination gas boiler (untested). Door to garden
- Bedroom 1: approx 11'1" x 9'3" Plus Dressing Area with fitted wardrobes.
- En-Suite Shower Room
- Bedroom 2: approx 9' x 8'8". Fitted wardrobe.
- Bathroom: White 3 piece suite
- Gas Central Heating (system untested)
- PVCu Double-Glazing
- Delightful Patio Garden Area & Shed.
- Parking on Plot.
- Age Restriction 50+ No pets.
- Small Residential Park in unique location, walking distance of Ringwood Town Centre.