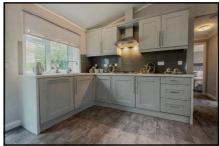

#### 2-Bedroom Park Home - approx 40' x 20'

Accommodation & approximate room dimensions:

- Stately Albion Tredegar Elite 2021
- Entrance Hall: Cloaks & Broom cupboard
- Lounge: approx 19' x 10'5". Feature fireplace & bay windows.
- Kitchen/Diner: approx 19' x 12'. Range of floor & wall cupboards. Built-in high level oven and hob.
  Integrated fridge/freezer, dishwasher & washing machine. Cupboard housing combination gas boiler (untested). Door to garden
- Bedroom 1: approx 11'1" x 9'3" Plus Dressing Area with fitted wardrobes.
- En-Suite Shower Room
- Bedroom 2: approx 9' x 8'8". Fitted wardrobe.
- Bathroom: White 3 piece suite
- Gas Central Heating (system untested)
- PVCu Double-Glazing
- Delightful Patio Garden Area & Shed.
- Parking on Plot.
- Age Restriction 50+ No pets.
- Small Residential Park in unique location, walking distance of Ringwood Town Centre.