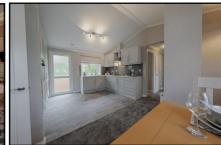

# **Luxury New Home—Fully Furnished**

#### 2-Bedroom Park Home - approx 40' x 20'

Accommodation & approximate room dimensions:

- Stately Albion Tredegar Elite 2021
- Entrance Hall: Cloaks & Broom cupboard
- Lounge: approx 19' x 10'5". Feature fireplace & bay windows.
- Kitchen/Diner: approx 19' x 12'. Range of floor & wall cupboards. Built-in high level oven and hob.
  Integrated fridge/freezer, dishwasher & washing machine. Cupboard housing combination gas boiler (untested). Door to garden
- Bedroom 1: approx 11'1" x 9'3" Plus Dressing Area with fitted wardrobes.
- En-Suite Shower Room
- Bedroom 2: approx 9' x 8'8". Fitted wardrobe.
- Bathroom: White 3 piece suite
- Gas Central Heating (system untested)
- PVCu Double-Glazing
- Delightful Patio Garden Area & Shed.
- Parking on Plot.
- Age Restriction 50+ No pets.
- Small Residential Park in unique location, walking distance of Ringwood Town Centre.