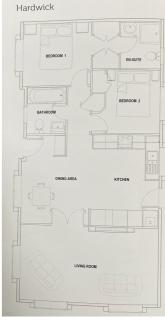

### Stubbings Meadow, The Bridges, Ringwood. BH24 1EB

This drawing has been prepared for diagrammatic purpose only. Not to scale.

#### 2-Bedroom Park Home - approx 40' x 20'

Accommodation & approximate room dimensions:

- Stately Albion Tredegar Elite 2021
- Entrance Hall: Cloaks & Broom cupboard
- Lounge: approx 19' x 10'5". Feature fireplace & bay windows.
- Kitchen/Diner: approx 19' x 12'. Range of floor & wall cupboards. Built-in high level oven and hob.
  Integrated fridge/freezer, dishwasher & washing machine. Cupboard housing combination gas boiler (untested). Door to garden
- Bedroom 1: approx 11'1" x 9'3" Plus Dressing Area with fitted wardrobes.
- En-Suite Shower Room
- Bedroom 2: approx 9' x 8'8". Fitted wardrobe.
- Bathroom: White 3 piece suite
- Gas Central Heating (system untested)
- PVCu Double-Glazing
- Delightful Patio Garden Area & Shed.
- Parking on Plot.
- Age Restriction 50+ No pets.
- Small Residential Park in unique location, walking distance of Ringwood Town Centre.