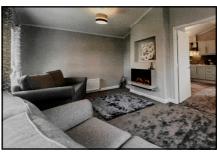

# **Luxury New Home—Fully Furnished**

#### 2-Bedroom Park Home - approx 40' x 20'

Accommodation & approximate room dimensions:

- Stately Albion Tredegar Elite 2021
- Entrance Hall: Cloaks & Broom cupboard
- Lounge: approx 19' x 10'5". Feature fireplace & bay windows.
- Kitchen/Diner: approx 19' x 12'. Range of floor & wall cupboards. Built-in high level oven and hob.
  Integrated fridge/freezer, dishwasher & washing machine. Cupboard housing combination gas boiler (untested). Door to garden
- Bedroom 1: approx 11'1" x 9'3" Plus Dressing Area with fitted wardrobes.
- En-Suite Shower Room
- Bedroom 2: approx 9' x 8'8". Fitted wardrobe.
- Bathroom: White 3 piece suite
- Gas Central Heating (system untested)
- PVCu Double-Glazing
- Delightful Patio Garden Area & Shed.
- Parking on Plot.
- Age Restriction 50+ No pets.
- Small Residential Park in unique location, walking distance of Ringwood Town Centre.