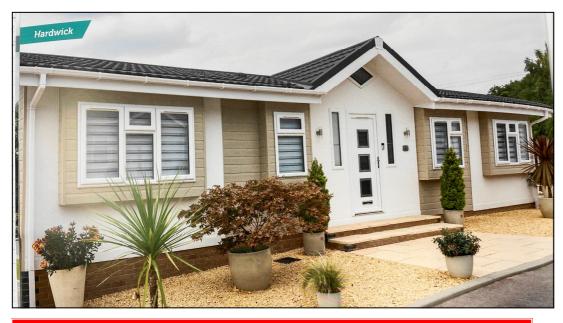

# **Luxury New Home—Fully Furnished**

#### 2-Bedroom Park Home - approx 40' x 20'

Accommodation & approximate room dimensions:

- Stately Albion Tredegar Elite 2021
- Entrance Hall: Cloaks & Broom cupboard
- Lounge: approx 19' x 10'5". Feature fireplace & bay windows.
- Kitchen/Diner: approx 19' x 12'. Range of floor & wall cupboards. Built-in high level oven and hob.
  Integrated fridge/freezer, dishwasher & washing machine. Cupboard housing combination gas boiler (untested). Door to garden
- Bedroom 1: approx 11'1" x 9'3" Plus Dressing Area with fitted wardrobes.
- En-Suite Shower Room
- Bedroom 2: approx 9' x 8'8". Fitted wardrobe.
- Bathroom: White 3 piece suite
- Gas Central Heating (system untested)
- PVCu Double-Glazing
- Delightful Patio Garden Area & Shed.
- Parking on Plot.
- Age Restriction 50+ No pets.
- Small Residential Park in unique location, walking distance of Ringwood Town Centre.