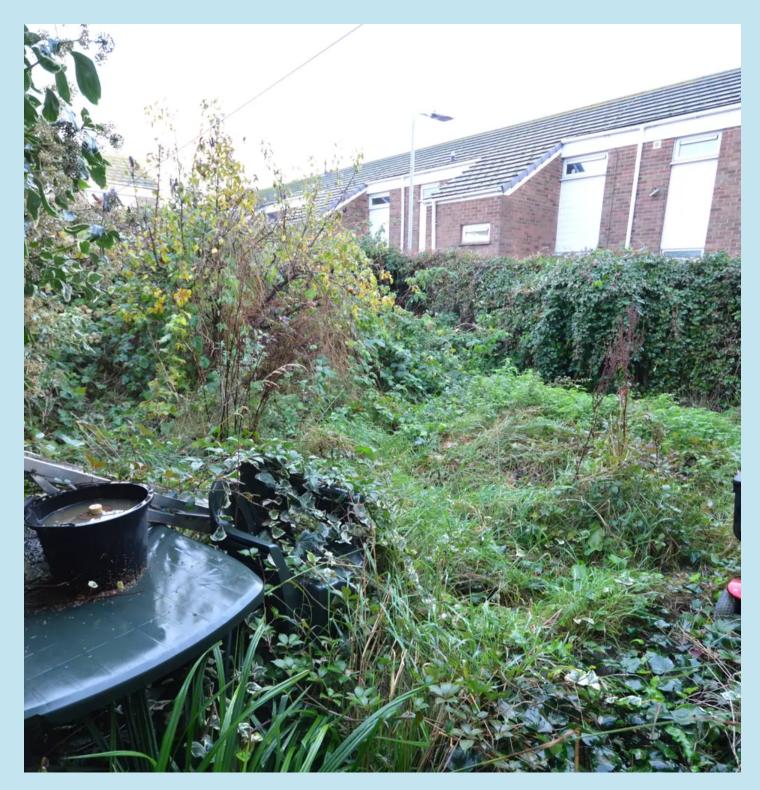

hen

#### 15' 8" x 7' 5" (4.78m x 2.26m)

Double glazed window to rear and door leading to the garden, base and eye level units, stainless steel sink unit with mixer taps, textured ceiling, recess for cooker, plumbing for washing machine, recess for fridge/freezer.

#### **First Floor Landing**

Obscure double glazed window to front, textured ceiling, door to:

#### Walk in Cupboard

6' 8" x 3' 3" (2.03m x 0.99m) Double glazed window to front, wall mounted boiler for hot water and gas central heating (not tested), textured ceiling.

#### Bedroom 1

12' 7" x 10' 2" (3.84m x 3.10m) Double glazed window to rear, textured ceiling, radiator.

**Bedroom 2** 12' 7" x 9' 5" (3.84m x 2.87m) Double glazed window to rear, radiator, textured ceiling.

# Bedroom 3

9' 3" x 7' 6" (2.82m x 2.29m)









### REAR GARDEN

Laid to lawn. The garden is in need of tyding up.

## OFF ROAD

1 Parking Space

There is communal parking for the residents





Dedman Gray, 103 The Broadway - SS1 3HQ 01702 311042

sales@dedmangray.co.uk

http://www.dedmangray.co.uk