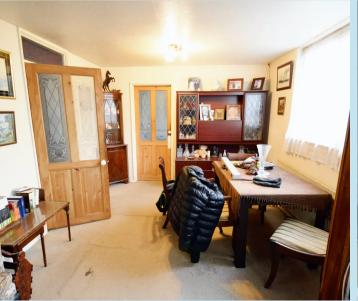

#### **Dining Room**

10' 3" x 8' 4" (3.12m x 2.54m) Double glazed window to rear, one radiator, textured ceiling, leading to: