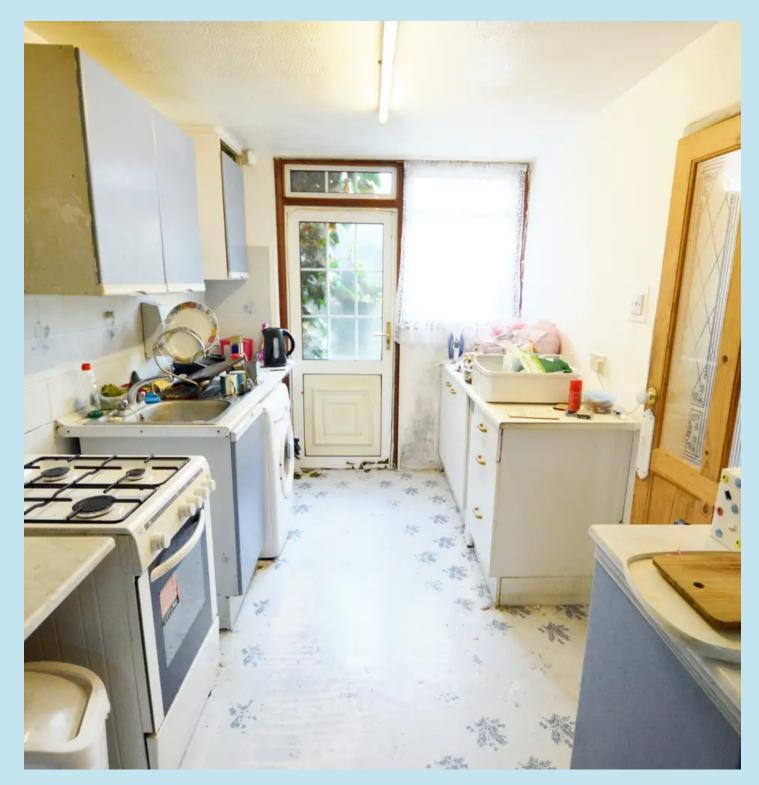

#### Kitchen

#### 15' 8" x 7' 5" (4.78m x 2.26m)

Double glazed window to rear and door leading to the garden, base and eye level units, stainless steel sink unit with mixer taps, textured ceiling, recess for cooker, plumbing for washing machine, recess for fridge/freezer.