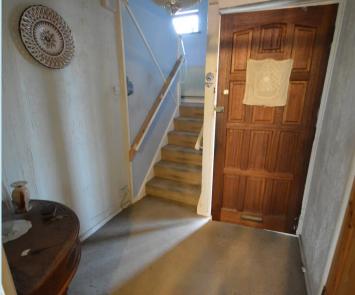

#### **Entrance Hall**

Hardwood entrance door, stairs to first floor, textured ceiling.