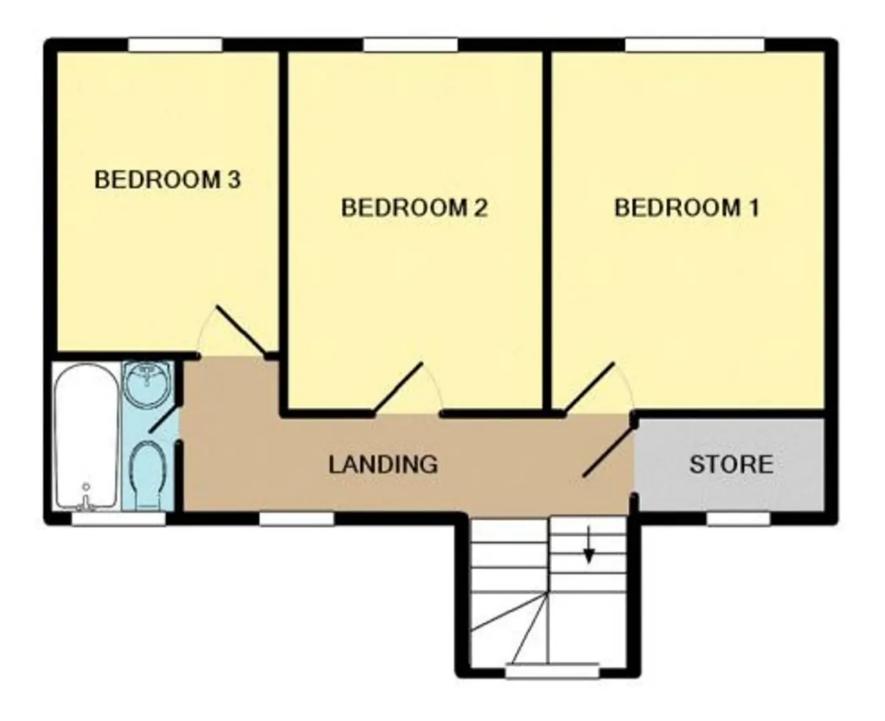

#### **First Floor Landing**

Obscure double glazed window to front, textured ceiling, door to:

#### Walk in Cupboard

6' 8" x 3' 3" (2.03m x 0.99m) Double glazed window to front, wall mounted boiler for hot water and gas central heating (not tested), textured ceiling.

#### Bedroom 1

12' 7" x 10' 2" (3.84m x 3.10m) Double glazed window to rear, textured ceiling, radiator.

**Bedroom 2** 12' 7" x 9' 5" (3.84m x 2.87m) Double glazed window to rear, radiator, textured ceiling.

# Bedroom 3

9' 3" x 7' 6" (2.82m x 2.29m)