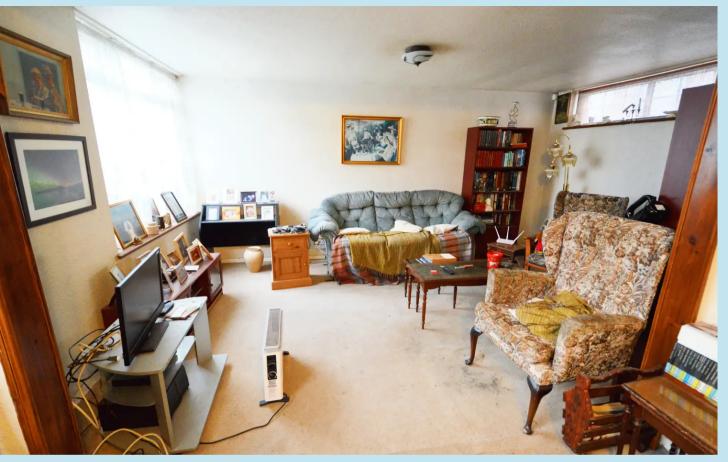

#### Lounge

15' 9" x 10' 3" (4.80m x 3.12m) Double glazed window to rear and front, cupboard, textured ceiling.