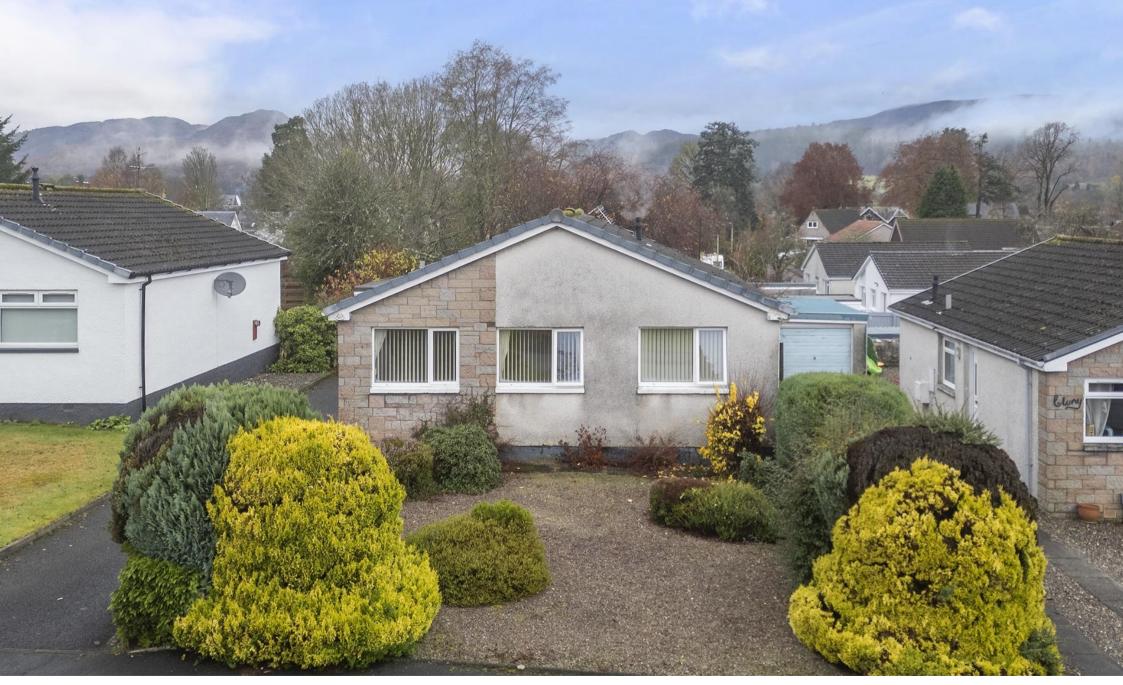

## 23 STRATHVIEW PLACE COMRIE, PERTHSHIRE, PH6 2HG

## 23 STRATHVIEW PLACE, COMRIE, PH6 2HG

Irving Geddes are delighted to offer for sale this three bedroom detached bungalow located within a most popular residential area of the sought-after Perthshire village of Comrie. The well proportioned layout comprises; Hallway, large Lounge with double glazed patio doors leading to a Conservatory, fully fitted Kitchen. There is a Shower Room & three Double Bedrooms.

Externally, the front has a gravel garden with mature planting/shrubbery & tarmac drive leading to a single detached garage with front & side door access & power/light. The rear has an area of lawn, again with mature planting and shrubbery, boasting lovely views to the surrounding countryside. Warmed by gas central heating & double glazed throughout. An attractive bungalow requiring some modernisation, enjoying a prime location within easy reach of the Medical centre and in one of Perthshire's most sought after villages. Likely to have broad appeal, early viewing is advised.