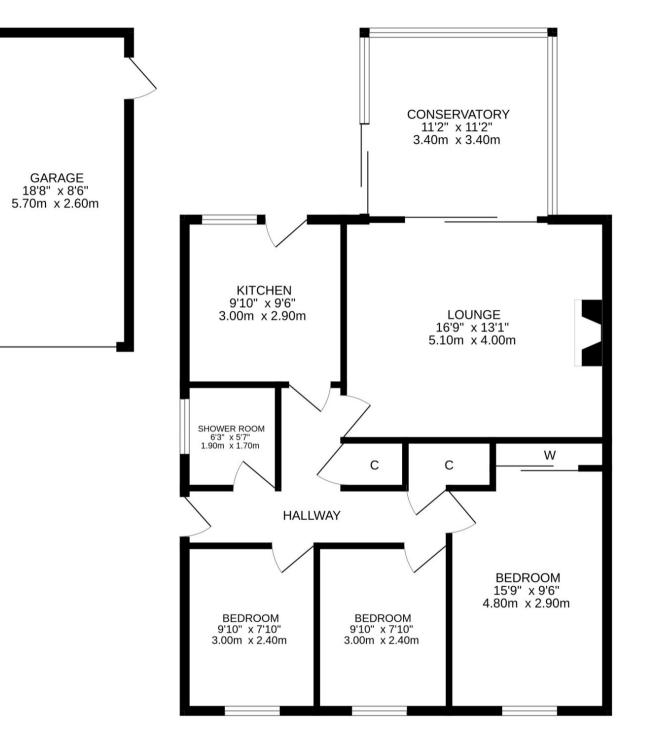

## 23 STRATHVIEW PLACE, COMRIE, PH6 2HG

Irving Geddes are delighted to offer for sale this three bedroom detached bungalow located within a most popular residential area of the sought-after Perthshire village of Comrie. The well proportioned layout comprises; Hallway, large Lounge with double glazed patio doors leading to a Conservatory, fully fitted Kitchen. There is a Shower Room & three Double Bedrooms.

Externally, the front has a gravel garden with mature planting/shrubbery & tarmac drive leading to a single detached garage with front & side door access & power/light. The rear has an area of lawn, again with mature planting and shrubbery, boasting lovely views to the surrounding countryside. Warmed by gas central heating & double glazed throughout. An attractive bungalow requiring some modernisation, enjoying a prime location within easy reach of the Medical centre and in one of Perthshire's most sought after villages. Likely to have broad appeal, early viewing is advised.