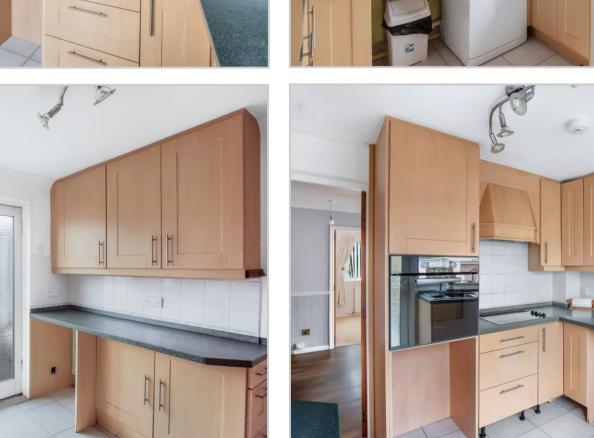

## 23 STRATHVIEW PLACE, COMRIE, PH6 2HG

Irving Geddes are delighted to offer for sale this three bedroom detached bungalow located within a most popular residential area of the sought-after Perthshire village of Comrie. The well proportioned layout comprises; Hallway, large Lounge with double glazed patio doors leading to a Conservatory, fully fitted Kitchen. There is a Shower Room & three Double Bedrooms.