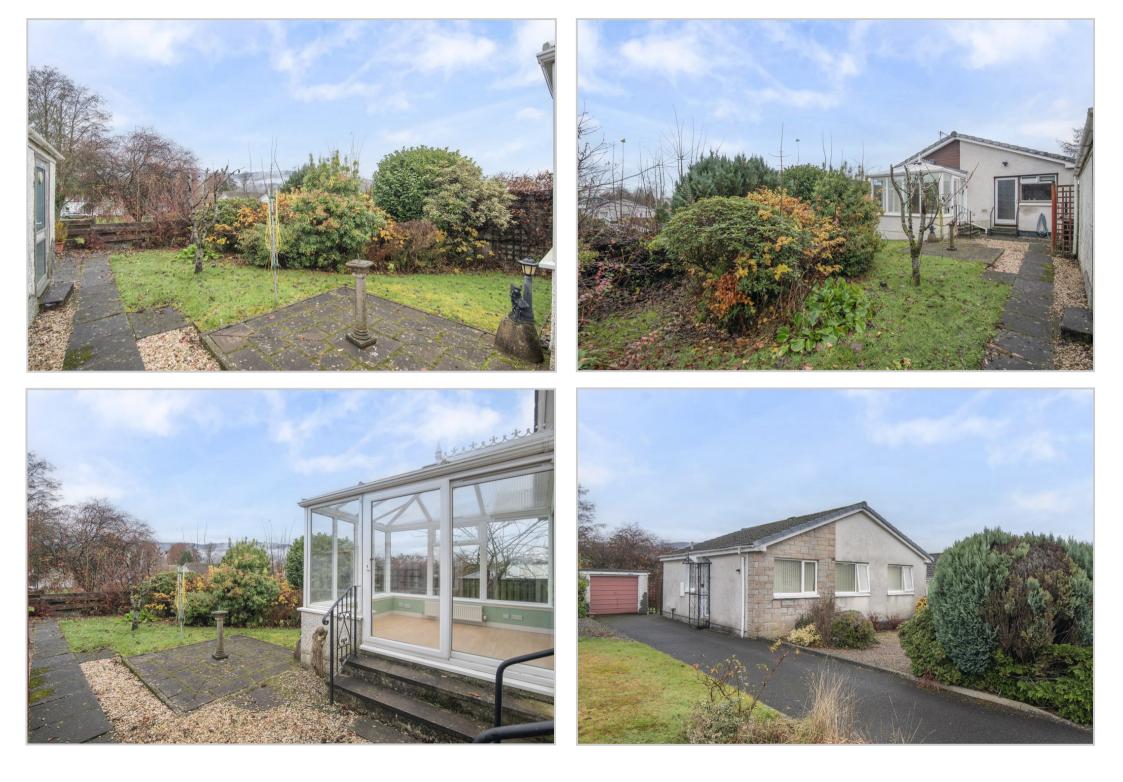

Externally, the front has a gravel garden with mature planting/shrubbery & tarmac drive leading to a single detached garage with front & side door access & power/light. The rear has an area of lawn, again with mature planting and shrubbery, boasting lovely views to the surrounding countryside. Warmed by gas central heating & double glazed throughout. An attractive bungalow requiring some modernisation, enjoying a prime location within easy reach of the Medical centre and in one of Perthshire's most sought after villages. Likely to have broad appeal, early viewing is advised.