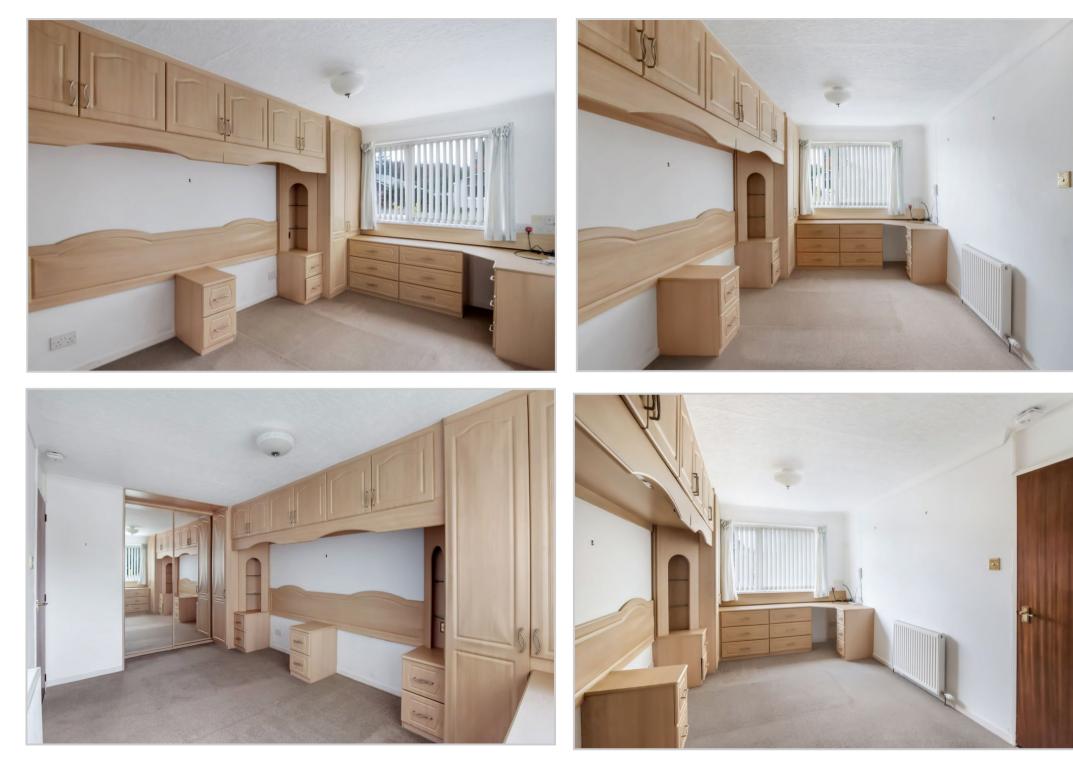

## 23 STRATHVIEW PLACE, COMRIE, PH6 2HG

Irving Geddes are delighted to offer for sale this three bedroom detached bungalow located within a most popular residential area of the sought-after Perthshire village of Comrie. The well proportioned layout comprises; Hallway, large Lounge with double glazed patio doors leading to a Conservatory, fully fitted Kitchen. There is a Shower Room & three Double Bedrooms.