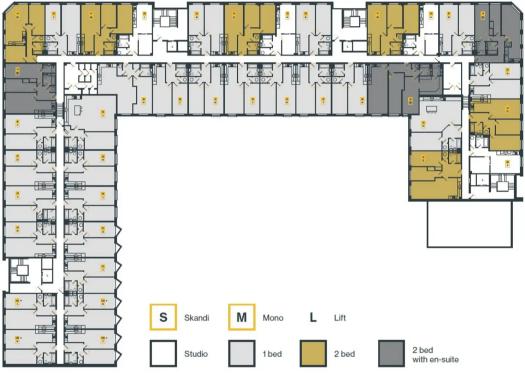

## Digbeth, Birmingham

Located in the heart of a vibrant creative quarter and just a 10 minute walk from Birmingham city centre, Digbeth One 2 is a new collection of apartments built for living, work and play. 194 contemporary apartments fronting Bradford Street, Lombard Street and Cheapside, in the heart of Digbeth.