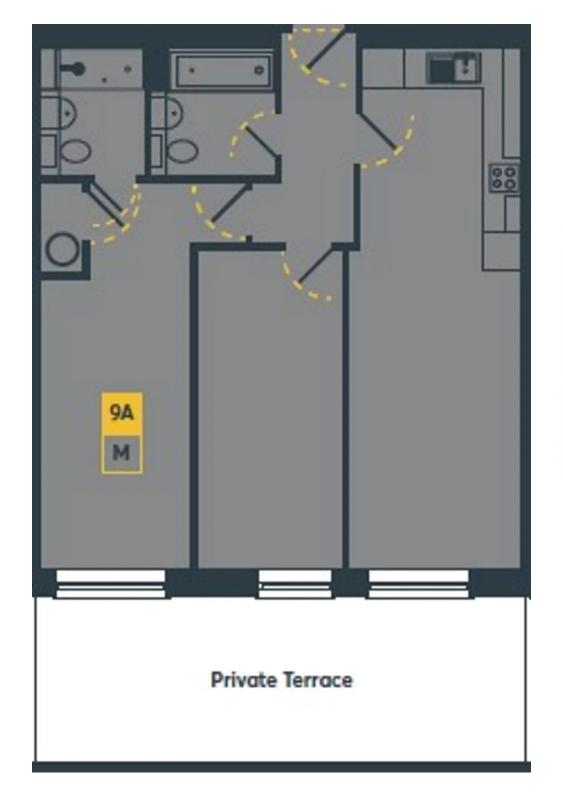

Tenure: Leasehold

- VIEWINGS NOW AVAILABLE
- FINAL SELECTION OF ONE AND TWO BEDROOM APARTMENTS
- LONG LEASE: 250 YEARS & SERVCIE CHARGE £792 PER YEAR
- ROOFTOP TERRACE
- 10 YEAR BUILD WARRENTY