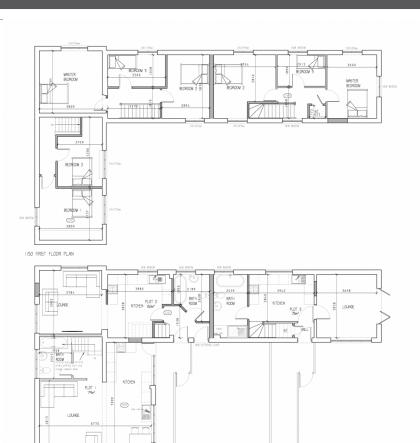

| Suttons Estate Agents is thrilled to present a lucrative investment opportunity—a prime land parcel in the sought-after Aldermans Green area. This plot, spanning approximately 0.3 acres, comes with plans for the conversion of a commercial unit (formerly a fishing shop) into two additional dwellings. |
|--------------------------------------------------------------------------------------------------------------------------------------------------------------------------------------------------------------------------------------------------------------------------------------------------------------|
| Key Features:                                                                                                                                                                                                                                                                                                |
|                                                                                                                                                                                                                                                                                                              |
| 1. Development plans for 2 further dwellings                                                                                                                                                                                                                                                                 |
| 2. Refurbished semi-detached property                                                                                                                                                                                                                                                                        |
| 3. Former fishing shop for renovation                                                                                                                                                                                                                                                                        |
| 4. Spans approx. 0.3 acres                                                                                                                                                                                                                                                                                   |
| 5. Double detached garage                                                                                                                                                                                                                                                                                    |
| 6. Versatile possibilities                                                                                                                                                                                                                                                                                   |
| 7. Sought-after Aldermans Green area                                                                                                                                                                                                                                                                         |
| 8. Convenient access to schools, shops, pubs, and industrial estate                                                                                                                                                                                                                                          |
| 9. Proximity to Coventry Canal                                                                                                                                                                                                                                                                               |
| 10. Easy access to M6, A444, and Ricoh/CBS area                                                                                                                                                                                                                                                              |
| The semi-detached property attached to the plot has already undergone refurbishment, offering a modern and stylish living space. The former fishing shop, brimming with potential, awaits renovation, providing an exciting blank canvas for your creative vision.                                           |
| With a double detached garage on the premises, this plot offers versatile possibilities. Beyond the current plans for two dwellings, it could serve as a building site for                                                                                                                                   |

| additional homes or potentially a block of flats, subject to planning.                                                                                                                                                                                                                                        |
|---------------------------------------------------------------------------------------------------------------------------------------------------------------------------------------------------------------------------------------------------------------------------------------------------------------|
| Location-wise, this investment opportunity is strategically positioned just before the canal bridge on Aldermans Green Road. It provides easy access to schools, shops, pubs, Bayton Road Industrial Estate, Coventry Canal, and major transportation routes, including the M6, A444, and the Ricoh/CBS area. |
|                                                                                                                                                                                                                                                                                                               |
| Good to Know:                                                                                                                                                                                                                                                                                                 |
| The property is understood to be on one title.                                                                                                                                                                                                                                                                |
| There is no option to tax on the building so no VAT would be payable                                                                                                                                                                                                                                          |
|                                                                                                                                                                                                                                                                                                               |
| Council Tax Band - A                                                                                                                                                                                                                                                                                          |
| No onward chain                                                                                                                                                                                                                                                                                               |
| EPC - D                                                                                                                                                                                                                                                                                                       |
| Plot is estimated to be around 0.3 Acres                                                                                                                                                                                                                                                                      |
| Property to be sold as seen                                                                                                                                                                                                                                                                                   |
| Seize this chance to be part of Coventry's growth and development! Contact us to explore the myriad possibilities this investment opportunity holds.                                                                                                                                                          |
|                                                                                                                                                                                                                                                                                                               |
|                                                                                                                                                                                                                                                                                                               |
|                                                                                                                                                                                                                                                                                                               |
|                                                                                                                                                                                                                                                                                                               |

## Offers in the region of £450,000 Aldermans Green Road, Aldermans Green, Coventry, CV2 1NN

Address: 360 Aldermans Green Road, CV2

150 GROUND FLOOR PLAN