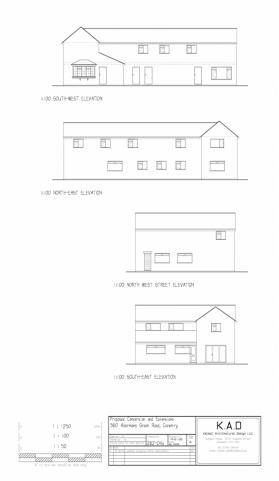

| Suttons Estate Agents is thrilled to present a lucrative investment opportunity—a prime land parcel in the sought-after Aldermans Green area. This plot, spanning approximately 0.3 acres, comes with plans for the conversion of a commercial unit (formerly a fishing shop) into two additional dwellings. |
|--------------------------------------------------------------------------------------------------------------------------------------------------------------------------------------------------------------------------------------------------------------------------------------------------------------|
| Key Features:                                                                                                                                                                                                                                                                                                |
|                                                                                                                                                                                                                                                                                                              |
| 1. Development plans for 2 further dwellings                                                                                                                                                                                                                                                                 |
| 2. Refurbished semi-detached property                                                                                                                                                                                                                                                                        |
| 3. Former fishing shop for renovation                                                                                                                                                                                                                                                                        |
| 4. Spans approx. 0.3 acres                                                                                                                                                                                                                                                                                   |
| 5. Double detached garage                                                                                                                                                                                                                                                                                    |
| 6. Versatile possibilities                                                                                                                                                                                                                                                                                   |
| 7. Sought-after Aldermans Green area                                                                                                                                                                                                                                                                         |
| 8. Convenient access to schools, shops, pubs, and industrial estate                                                                                                                                                                                                                                          |
| 9. Proximity to Coventry Canal                                                                                                                                                                                                                                                                               |
| 10. Easy access to M6, A444, and Ricoh/CBS area                                                                                                                                                                                                                                                              |
| The semi-detached property attached to the plot has already undergone refurbishment, offering a modern and stylish living space. The former fishing shop, brimming with potential, awaits renovation, providing an exciting blank canvas for your creative vision.                                           |
| With a double detached garage on the premises, this plot offers versatile possibilities. Beyond the current plans for two dwellings, it could serve as a building site for                                                                                                                                   |

| additional homes or potentially a block of flats, subject to planning.                                                                                                                                                                                                                                        |
|---------------------------------------------------------------------------------------------------------------------------------------------------------------------------------------------------------------------------------------------------------------------------------------------------------------|
| Location-wise, this investment opportunity is strategically positioned just before the canal bridge on Aldermans Green Road. It provides easy access to schools, shops, pubs, Bayton Road Industrial Estate, Coventry Canal, and major transportation routes, including the M6, A444, and the Ricoh/CBS area. |
|                                                                                                                                                                                                                                                                                                               |
| Good to Know:                                                                                                                                                                                                                                                                                                 |
| The property is understood to be on one title.                                                                                                                                                                                                                                                                |
| There is no option to tax on the building so no VAT would be payable                                                                                                                                                                                                                                          |
|                                                                                                                                                                                                                                                                                                               |
| Council Tax Band - A                                                                                                                                                                                                                                                                                          |
| No onward chain                                                                                                                                                                                                                                                                                               |
| EPC - D                                                                                                                                                                                                                                                                                                       |
| Plot is estimated to be around 0.3 Acres                                                                                                                                                                                                                                                                      |
| Property to be sold as seen                                                                                                                                                                                                                                                                                   |
| Seize this chance to be part of Coventry's growth and development! Contact us to explore the myriad possibilities this investment opportunity holds.                                                                                                                                                          |
|                                                                                                                                                                                                                                                                                                               |
|                                                                                                                                                                                                                                                                                                               |
|                                                                                                                                                                                                                                                                                                               |
|                                                                                                                                                                                                                                                                                                               |