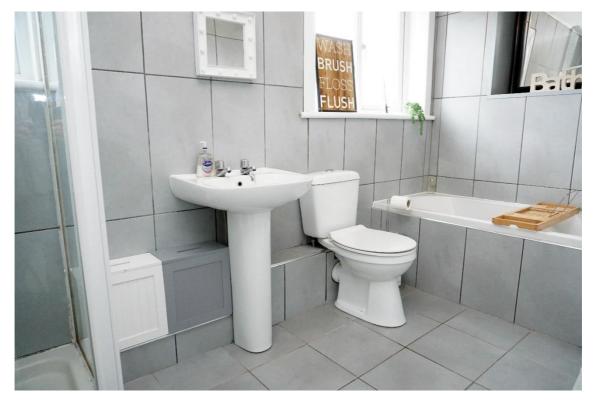

### The family bath/shower room has a shower cubicle with electric shower, a heated towel rail and has tiling to the walls and floor.