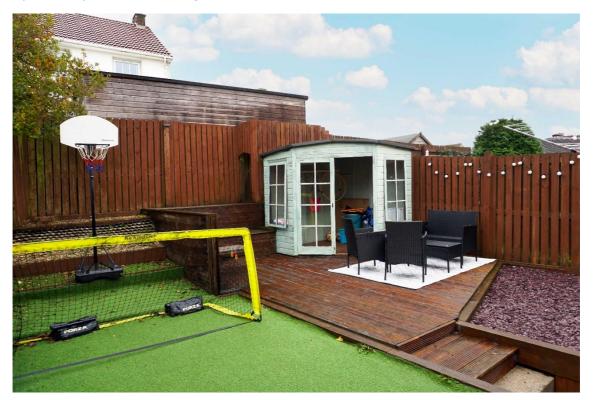

### **East Kilbride's Local Estate Agent**

**Joyce Heeps Homes Ltd** E.K. Business Park 14 Stroud Road

14 Stroud Road East Kilbride G75 0YA

The front garden has a selection of mature plants and shrubs and haws a covered walkway leading to the rear garden. The rear garden has a slab patio area, artificial lawn, а timber decked area, loose chips and is surrounded

by timber perimeter fencing.