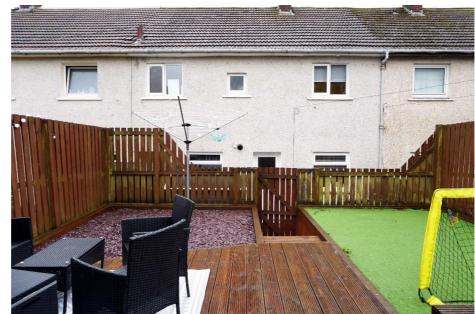

### **East Kilbride's Local Estate Agent**

**Joyce Heeps Homes Ltd** E.K. Business Park 14 Stroud Road

14 Stroud Road East Kilbride G75 0YA

The front garden has a selection of mature plants and shrubs and haws a covered walkway leading to the rear garden. The rear garden has a slab patio area, artificial lawn, а timber decked area, loose chips and is surrounded

by timber perimeter fencing.