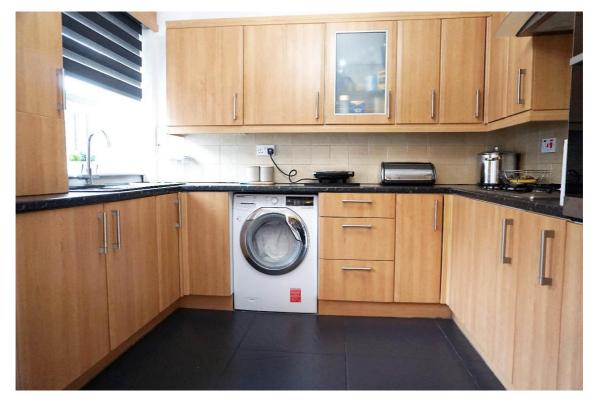

## **East Kilbride's Local Estate Agent**

The kitchen overlooks and leads to the rear garden, it includes the integrated double electric oven, gas hob, and has space for all freestanding appliances.