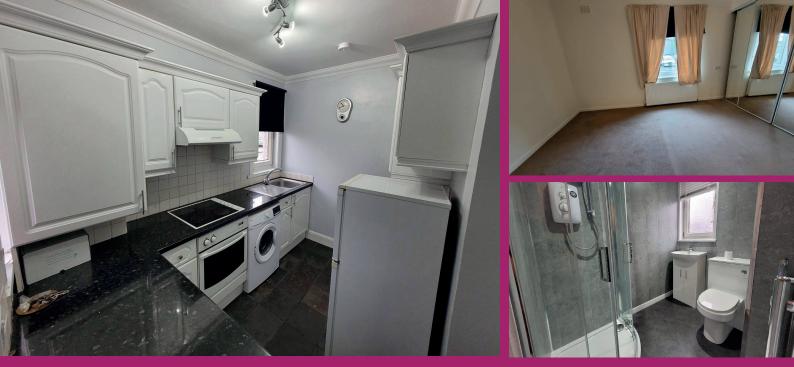

The overall accommodation comprises entrance via white PVC door to the hallway, large walk in recess cupboard. Good size bright lounge has French doors facing to the rear of the property and giving access to the rear lawn garden. The kitchen is fitted with an ample range of base and wall mounted storage units in white gloss, work surfaces have inset a ceramic hob with electric oven be-low, windows face to the side and rear of the property. Large bedroom with window facing to the side of the property, 4 door mirror wardrobes extend along one wall. The recently installed shower room has a white wc, wash hand basin/vanity unit and semi circular shower cubicle with electric shower within, complimentary wet wall to full height, chrome towel radiator, opaque window faces to the front of the property.