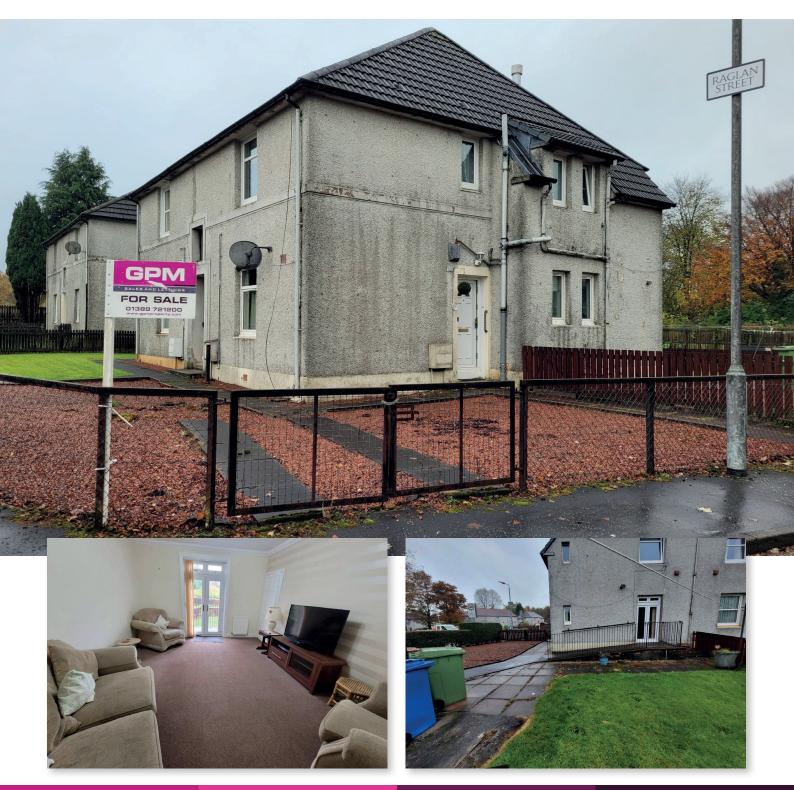

## **George Street, Old Bonhill**Offers over £61,950

One bedroom lower flat

This one bedroom lower flat is situated within large private corner gardens to the front side and rear, further benefiting from a separate garage and a good size driveway within its grounds. The property has private access from both back and front doors and features a fitted kitchen, a modern shower room and has gas central heating and double glazing.

The overall accommodation comprises entrance via white PVC door to the hallway, large walk in recess cupboard. Good size bright lounge has French doors facing to the rear of the property and giving access to the rear lawn garden. The kitchen is fitted with an ample range of base and wall mounted storage units in white gloss, work surfaces have inset a ceramic hob with electric oven be-low, windows face to the side and rear of the property. Large bedroom with window facing to the side of the property, 4 door mirror wardrobes extend along one wall. The recently installed shower room has a white wc, wash hand basin/vanity unit and semi circular shower cubicle with electric shower within, complimentary wet wall to full height, chrome towel radiator, opaque window faces to the front of the property.

Fully enclosed and extensive gardens to the front and side are laid with stone chippings with the rear garden fully lawn. The garage has an up and over door with separate access and entry from within the rear garden.