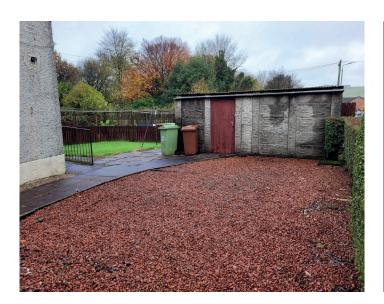

Fully enclosed and extensive gardens to the front and side are laid with stone chippings with the rear garden fully lawn. The garage has an up and over door with separate access and entry from within the rear garden.