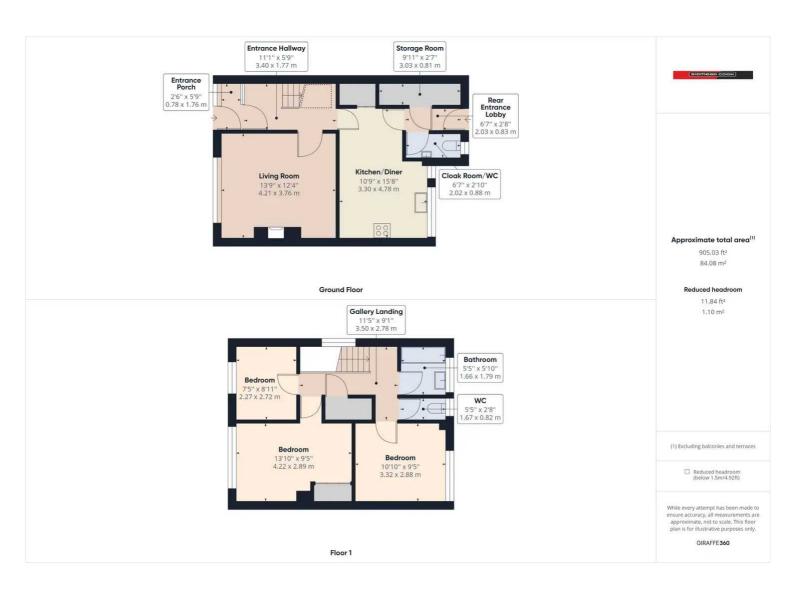

## 4 Aneurin Place, Brynmawr, NP23 4RT

£165,000 Freehold

Semi-Detached House • Three Bedrooms • Ground Floor Cloakroom/W.C. • First Floor Bathroom • Driveway and Garage • Garden with Views

1 Bethcar Street, Ebbw Vale, Gwent, NP23 6HH Tel: 01495 302301 Email: ebbwvale@bidmeadcook.co.uk www.bidmeadcook.co.uk A semi-detached property situated within a sought after location of Brynmawr. The accommodation comprises an entrance porch, hallway, living room, kitchen/diner, cloakroom/W.C., three bedrooms and first floor bathroom with separate W.C.. Benefits include a combi-gas central heating system, double glazing, gardens to front, side and rear of the property, driveway and detached garage. Open views can be enjoyed from the rear. Ideal First Time Buy/Family Home