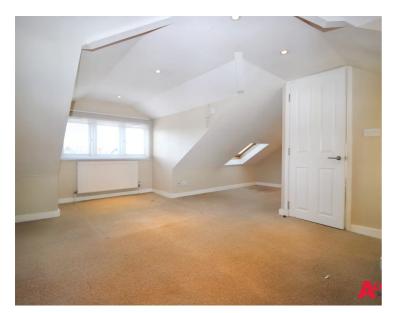

## Bedroom One

16' 1" x 16' 3" (4.90m x 4.95m)

## Bedroom Two

13' 6" x 8' 10" (4.12m x 2.68m)