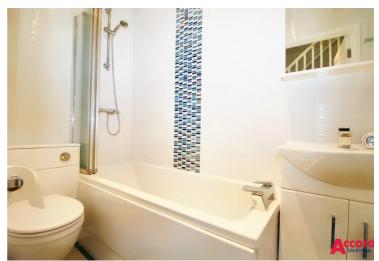

#### Bathroom

7' 2" x 4' 0" (2.19m x 1.23m)

#### **En Suite**

6' 6" x 4' 6" (1.97m x 1.37m)