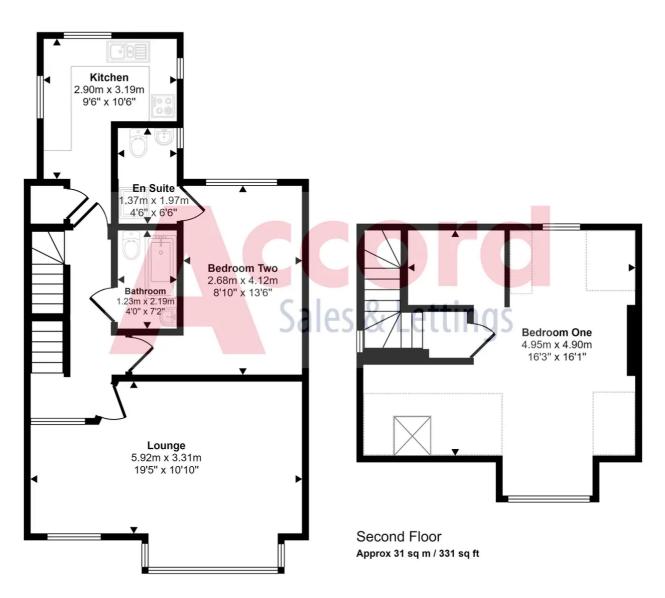

Council Tax Band - B

Tenancy Deposit - £1,845.00

EPC Rating - D

Initial Tenancy Term - 12 Months

10' 10" x 19' 5" (3.31m x 5.92m)

## Kitchen

10' 6" x 9' 6" (3.19m x 2.90m)

#### Bathroom

7' 2" x 4' 0" (2.19m x 1.23m)

## Bedroom One

16' 1" x 16' 3" (4.90m x 4.95m)

## Bedroom Two

13' 6" x 8' 10" (4.12m x 2.68m)

#### **En Suite**

6' 6" x 4' 6" (1.97m x 1.37m)

#### Approx Gross Internal Area 87 sq m / 942 sq ft

## First Floor Approx 57 sq m / 611 sq ft

Denotes head height below 1.5m

This floorplan is only for illustrative purposes and is not to scale. Measurements of rooms, doors, windows, and any items are approximate and no responsibility is taken for any error, omission or mis-statement. Icons of items such as bathroom suites are representations only and may not look like the real items. Made with Made Snappy 360.