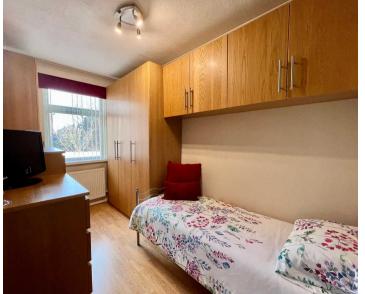

#### Bedroom 1

13' 1" x 11' 2" (4.00m x 3.40m)

#### Bedroom 2

12' 2" x 8' 10" (3.70m x 2.70m)