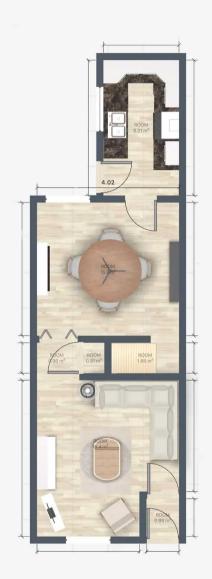

#### Porch

2' 11" x 2' 11" (0.90m x 0.90m)

## Reception 1

13' 1" x 14' 5" (4.00m x 4.40m)

## Reception 2

13' 5" x 6' 11" (4.10m x 2.10m)

#### Kitchen

12' 10" x 6' 11" (3.90m x 2.10m)