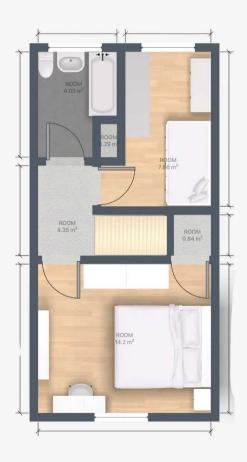

## L shape landing

6' 3" x 3' 11" (1.90m x 1.20m)

#### Bedroom 1

13' 1" x 11' 2" (4.00m x 3.40m)

#### Bedroom 2

12' 2" x 8' 10" (3.70m x 2.70m)

### Bathroom

8' 2" x 6' 7" (2.50m x 2.00m)