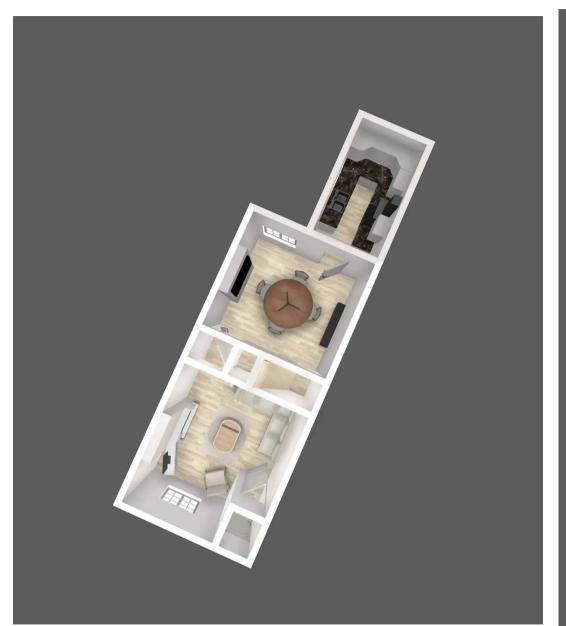

#### Porch

2' 11" x 2' 11" (0.90m x 0.90m)

## Reception 1

13' 1" x 14' 5" (4.00m x 4.40m)

## Reception 2

13' 5" x 6' 11" (4.10m x 2.10m)

#### Kitchen

12' 10" x 6' 11" (3.90m x 2.10m)