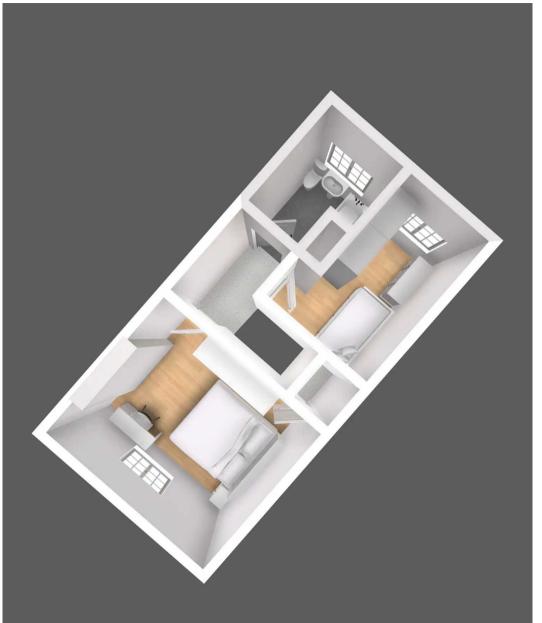

## L shape landing

6' 3" x 3' 11" (1.90m x 1.20m)

#### Bedroom 1

13' 1" x 11' 2" (4.00m x 3.40m)

#### Bedroom 2

12' 2" x 8' 10" (3.70m x 2.70m)

### Bathroom

8' 2" x 6' 7" (2.50m x 2.00m)