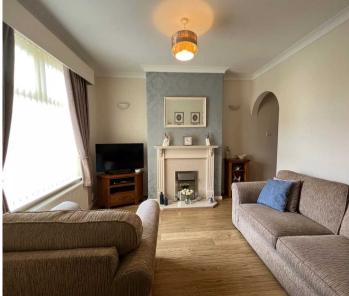

## Reception 1

13' 1" x 14' 5" (4.00m x 4.40m)

## Reception 2

13' 5" x 6' 11" (4.10m x 2.10m)