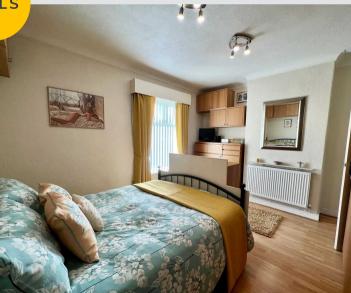

#### Bedroom 1

13' 1" x 11' 2" (4.00m x 3.40m)

#### Bedroom 2

12' 2" x 8' 10" (3.70m x 2.70m)