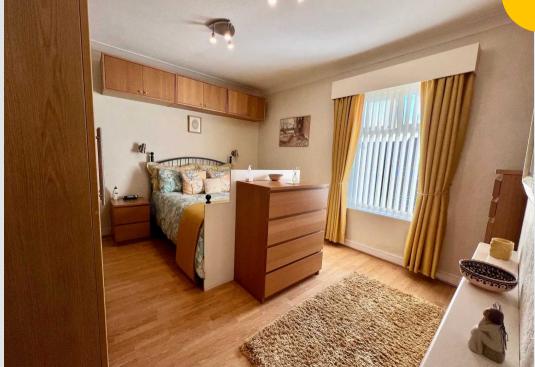

#### Bedroom 1

13' 1" x 11' 2" (4.00m x 3.40m)

#### Bedroom 2

12' 2" x 8' 10" (3.70m x 2.70m)