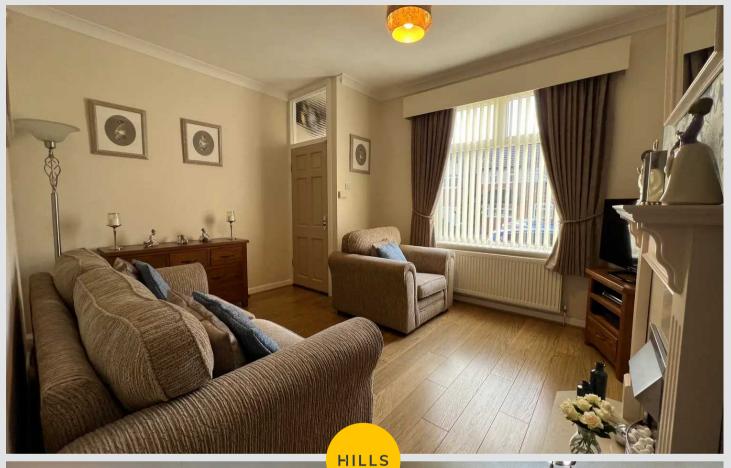

## Reception 1

13' 1" x 14' 5" (4.00m x 4.40m)

## Reception 2

13' 5" x 6' 11" (4.10m x 2.10m)