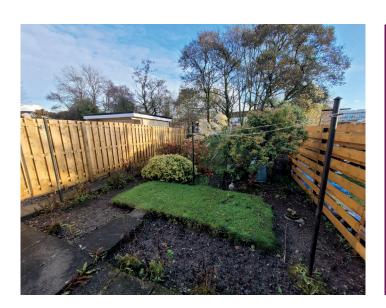

Generous and private rear garden is fully enclosed and consists of a varied range of mature shrubbery and lawn areas. There is a large cellar to the side of the entrance door with access from the front of the property, ideal for storage with potential for modernisation.