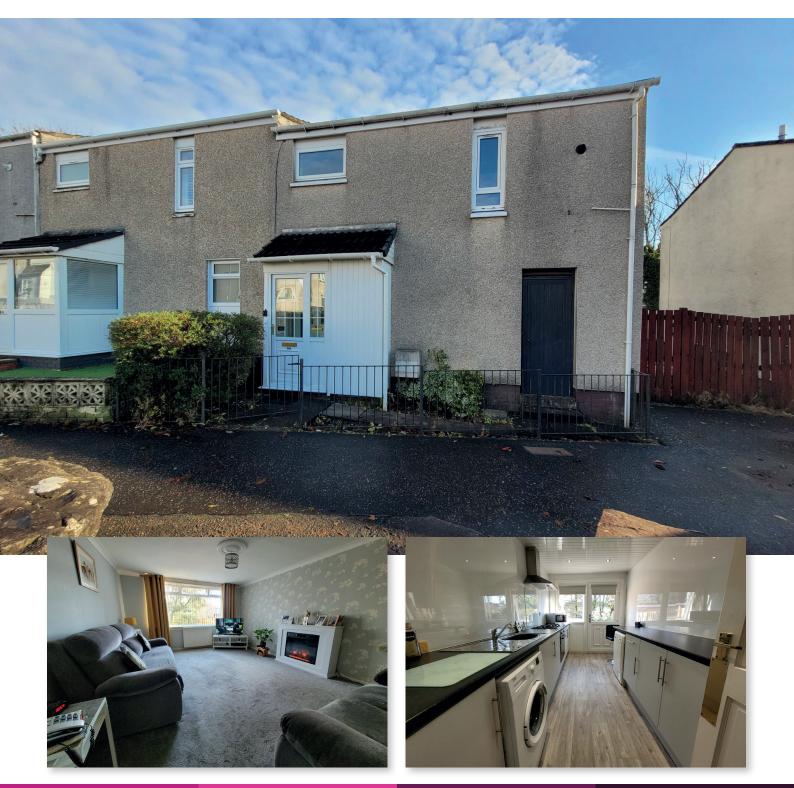

## MacDonald Walk, Balloch Offers over £124,000

2 bedroom semi detached villa

Most sought after location and minutes walk from Balloch village, Loch Lomond Shores, Balloch Castle country park and the views of Loch Lomond. The agents would like to offer this 2 bedroom semi detached villa particularly targeted at those looking for a property in the ideal location.

The property has gas central heating and double glazing and benefits from a 4 piece bathroom and downstairs cloaks. There is a good size garden to the rear of the property.

White PVC, half glazed, door gives access to the vestibule, downstairs cloaks has a white wc and wash hand basin, fan operated vent. White PVC door gives access to the hallway, carpeted stairway rises to upper accommodation. A good size lounge has windows facing to the rear of the property, private and open views over rear garden. A bright kitchen has a range of base mounted storage units in cream gloss, complimentary worktops on two wall and inset 4 burner gas hob with electric oven below and extractor above, white PVC door, half glazed, gives access to the rear garden, side panel window, white gloss cladding to ceiling with inset lighting. On the upper landing there is a window facing to the side of the property, large walk in recess cupboard. There are 2 double bedrooms situated to the front and rear of the property, ample floor space for free standing

furniture. In the bathroom there is a 4 piece suite consisting of a white w.c., wash hand basin, bath and walk in shower enclosure with mains shower, complimentary wet wall cladding, window faces to the front of the property.