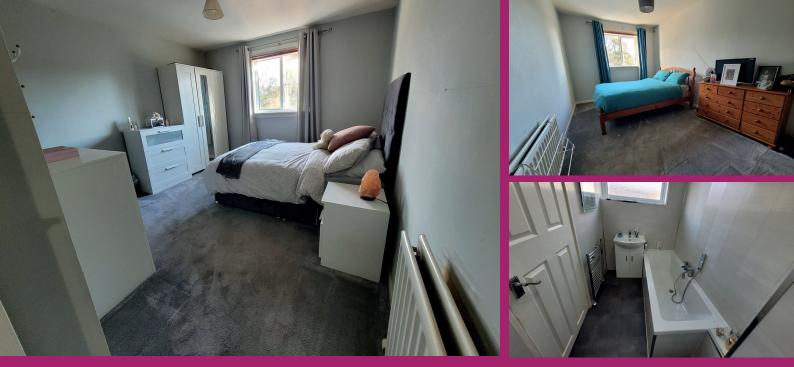

The property has gas central heating and double glazing and benefits from a 4 piece bathroom and downstairs cloaks. There is a good size garden to the rear of the property.

White PVC, half glazed, door gives access to the vestibule, downstairs cloaks has a white wc and wash hand basin, fan operated vent. White PVC door gives access to the hallway, carpeted stairway rises to upper accommodation. A good size lounge has windows facing to the rear of the property, private and open views over rear garden. A bright kitchen has a range of base mounted storage units in cream gloss, complimentary worktops on two wall and inset 4 burner gas hob with electric oven below and extractor above, white PVC door, half glazed, gives access to the rear garden, side panel window, white gloss cladding to ceiling with inset lighting. On the upper landing there is a window facing to the side of the property, large walk in recess cupboard. There are 2 double bedrooms situated to the front and rear of the property, ample floor space for free standing

furniture. In the bathroom there is a 4 piece suite consisting of a white w.c., wash hand basin, bath and walk in shower enclosure with mains shower, complimentary wet wall cladding, window faces to the front of the property.