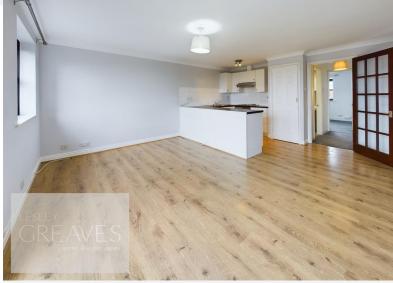

The double bedroom to the front of the property comprises a wardrobe hanging space and uPVC double glazed window with views to the front. The bathroom consists of a white modern three piece suite, electric shower and is tiled throughout. The bright open plan living area includes a fitted kitchen with oven and hob as well as space for under-counter appliances, and also has a uPVC patio door leading to a balcony with views to the south.

HALLWAY 5' 1" x 2' 10" (1.56m x 0.87m)

LANDING 6' 0" x 5' 11" (1.83m x 1.81m)

OPEN PLAN LIVING/KITCHEN 16' 11" x 14' 7" (5.18m x 4.46m)

BEDROOM 11' 4" x 9' 8" (3.47m x 2.96m)

BATHROOM 8' 2" x 3' 9" (2.51m x 1.15m)