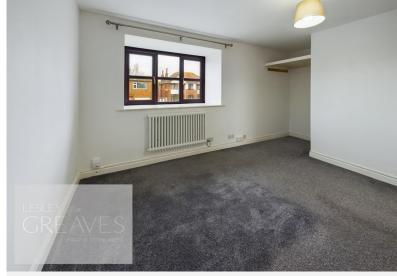

The double bedroom to the front of the property comprises a wardrobe hanging space and uPVC double glazed window with views to the front. The bathroom consists of a white modern three piece suite, electric shower and is tiled throughout. The bright open plan living area includes a fitted kitchen with oven and hob as well as space for under-counter appliances, and also has a uPVC patio door leading to a balcony with views to the south.