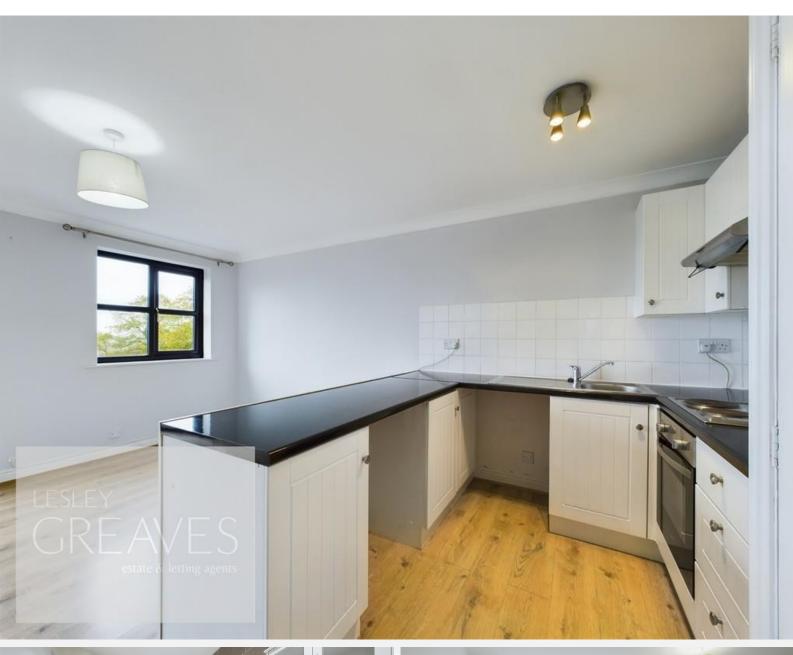

The double bedroom to the front of the property comprises a wardrobe hanging space and uPVC double glazed window with views to the front. The bathroom consists of a white modern three piece suite, electric shower and is tiled throughout. The bright open plan living area includes a fitted kitchen with oven and hob as well as space for under-counter appliances, and also has a uPVC patio door leading to a balcony with views to the south.

HALLWAY 5' 1" x 2' 10" (1.56m x 0.87m)

LANDING 6' 0" x 5' 11" (1.83m x 1.81m)

OPEN PLAN LIVING/KITCHEN 16' 11" x 14' 7" (5.18m x 4.46m)

BEDROOM 11' 4" x 9' 8" (3.47m x 2.96m)

BATHROOM 8' 2" x 3' 9" (2.51m x 1.15m)