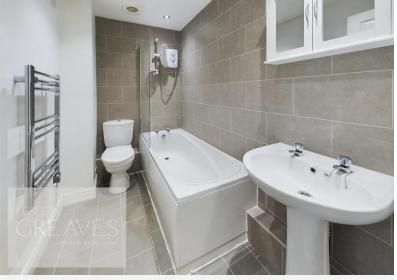

The double bedroom to the front of the property comprises a wardrobe hanging space and uPVC double glazed window with views to the front. The bathroom consists of a white modern three piece suite, electric shower and is tiled throughout. The bright open plan living area includes a fitted kitchen with oven and hob as well as space for under-counter appliances, and also has a uPVC patio door leading to a balcony with views to the south.