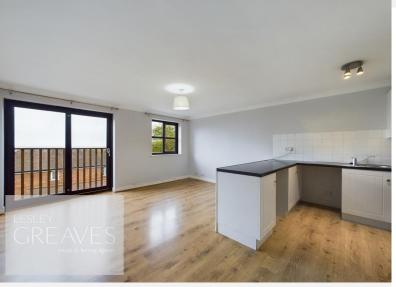

The double bedroom to the front of the property comprises a wardrobe hanging space and uPVC double glazed window with views to the front. The bathroom consists of a white modern three piece suite, electric shower and is tiled throughout. The bright open plan living area includes a fitted kitchen with oven and hob as well as space for under-counter appliances, and also has a uPVC patio door leading to a balcony with views to the south.

HALLWAY 5' 1" x 2' 10" (1.56m x 0.87m)

LANDING 6' 0" x 5' 11" (1.83m x 1.81m)

OPEN PLAN LIVING/KITCHEN 16' 11" x 14' 7" (5.18m x 4.46m)

BEDROOM 11' 4" x 9' 8" (3.47m x 2.96m)

BATHROOM 8' 2" x 3' 9" (2.51m x 1.15m)