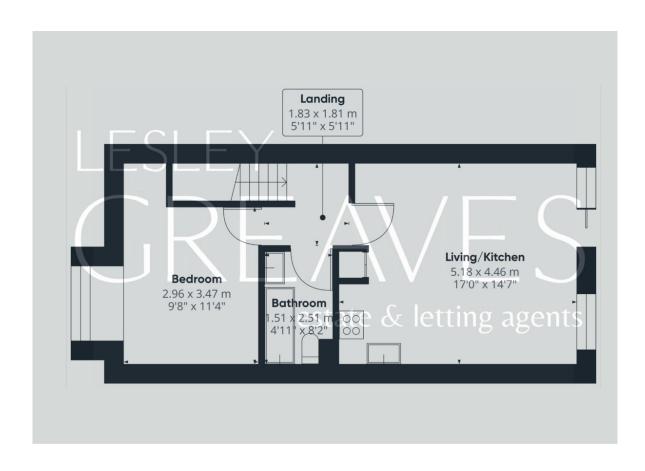

HALLWAY 5' 1" x 2' 10" (1.56m x 0.87m)

LANDING 6' 0" x 5' 11" (1.83m x 1.81m)

OPEN PLAN LIVING/KITCHEN 16' 11" x 14' 7" (5.18m x 4.46m)

BEDROOM 11' 4" x 9' 8" (3.47m x 2.96m)

BATHROOM 8' 2" x 3' 9" (2.51m x 1.15m)