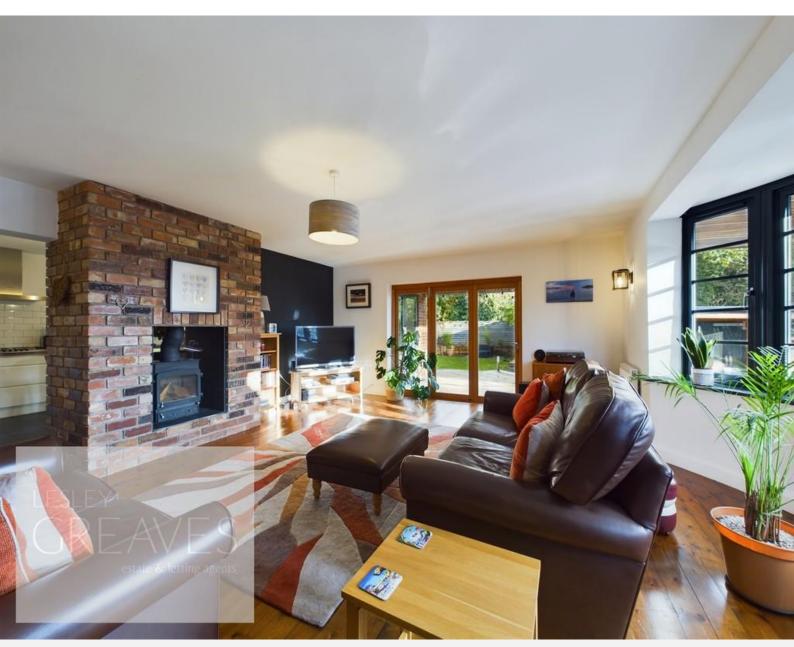

To the lower floor is an entrance hallway giving access to two bedrooms, lounge, kitchen/diner utility room and staircase to the first floor.

The lounge is of a good size and has a lovely bow window to the side, feature brick walls, wood flooring and a log burner. The kitchen/diner is also a great space featuring an integral fridge and dishwasher, five ring gas hob and double oven, along with bi folding doors leading to the garden. Also to lower floor is a utility room with door to the WC, there are two good sized bedrooms and a staircase leading to the second floor.