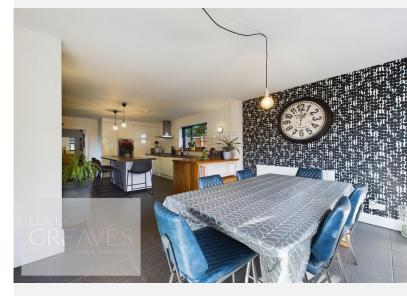

To the lower floor is an entrance hallway giving access to two bedrooms, lounge, kitchen/diner utility room and staircase to the first floor.

The lounge is of a good size and has a lovely bow window to the side, feature brick walls, wood flooring and a log burner. The kitchen/diner is also a great space featuring an integral fridge and dishwasher, five ring gas hob and double oven, along with bi folding doors leading to the garden. Also to lower floor is a utility room with door to the WC, there are two good sized bedrooms and a staircase leading to the second floor.

KITCHEN AREA 16' 11" x 11' 3" (5.17m x 3.44m)

DINING AREA 13' 8" x 8' 7" (4.17m x 2.62m)

UTILITY ROOM 7' 1" x 7' 8" (2.18m x 2.35m)

WC 5' 2" x 2' 10" (1.60m x 0.87m)

BEDROOM 14' 11" x 7' 1" (4.57m x 2.17m)