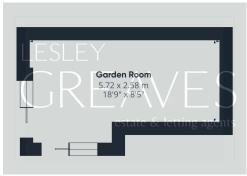

There is a garden room and garage which has been sectioned for use of the front part for storage only.

Burton Joyce is a sought after village location on the River Trent with both rail and direct bus routes into Nottingham City Centre. The village amenities include a Co-op, Post Office, Public Houses/ Restaurants, Doctors, Chemist, Dentist and a Primary School.