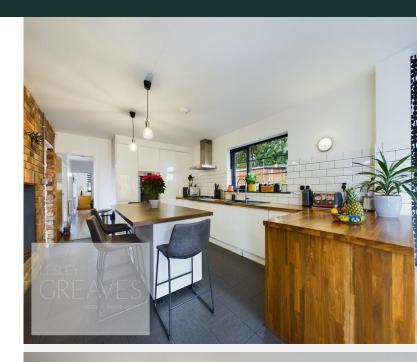

To the lower floor is an entrance hallway giving access to two bedrooms, lounge, kitchen/diner utility room and staircase to the first floor.

The lounge is of a good size and has a lovely bow window to the side, feature brick walls, wood flooring and a log burner. The kitchen/diner is also a great space featuring an integral fridge and dishwasher, five ring gas hob and double oven, along with bi folding doors leading to the garden. Also to lower floor is a utility room with door to the WC, there are two good sized bedrooms and a staircase leading to the second floor.

KITCHEN AREA 16' 11" x 11' 3" (5.17m x 3.44m)

DINING AREA 13' 8" x 8' 7" (4.17m x 2.62m)

UTILITY ROOM 7' 1" x 7' 8" (2.18m x 2.35m)

WC 5' 2" x 2' 10" (1.60m x 0.87m)

BEDROOM 14' 11" x 7' 1" (4.57m x 2.17m)