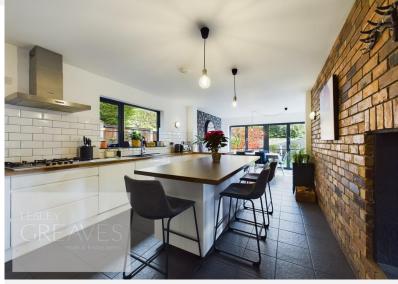

To the lower floor is an entrance hallway giving access to two bedrooms, lounge, kitchen/diner utility room and staircase to the first floor.

The lounge is of a good size and has a lovely bow window to the side, feature brick walls, wood flooring and a log burner. The kitchen/diner is also a great space featuring an integral fridge and dishwasher, five ring gas hob and double oven, along with bi folding doors leading to the garden. Also to lower floor is a utility room with door to the WC, there are two good sized bedrooms and a staircase leading to the second floor.

KITCHEN AREA 16' 11" x 11' 3" (5.17m x 3.44m)

DINING AREA 13' 8" x 8' 7" (4.17m x 2.62m)

UTILITY ROOM 7' 1" x 7' 8" (2.18m x 2.35m)

WC 5' 2" x 2' 10" (1.60m x 0.87m)

BEDROOM 14' 11" x 7' 1" (4.57m x 2.17m)