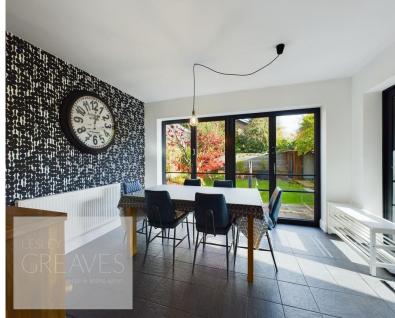

To the lower floor is an entrance hallway giving access to two bedrooms, lounge, kitchen/diner utility room and staircase to the first floor.

The lounge is of a good size and has a lovely bow window to the side, feature brick walls, wood flooring and a log burner. The kitchen/diner is also a great space featuring an integral fridge and dishwasher, five ring gas hob and double oven, along with bi folding doors leading to the garden. Also to lower floor is a utility room with door to the WC, there are two good sized bedrooms and a staircase leading to the second floor.

KITCHEN AREA 16' 11" x 11' 3" (5.17m x 3.44m)

DINING AREA 13' 8" x 8' 7" (4.17m x 2.62m)

UTILITY ROOM 7' 1" x 7' 8" (2.18m x 2.35m)

WC 5' 2" x 2' 10" (1.60m x 0.87m)

BEDROOM 14' 11" x 7' 1" (4.57m x 2.17m)