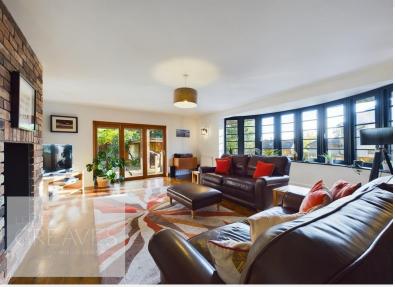

To the lower floor is an entrance hallway giving access to two bedrooms, lounge, kitchen/diner utility room and staircase to the first floor.

The lounge is of a good size and has a lovely bow window to the side, feature brick walls, wood flooring and a log burner. The kitchen/diner is also a great space featuring an integral fridge and dishwasher, five ring gas hob and double oven, along with bi folding doors leading to the garden. Also to lower floor is a utility room with door to the WC, there are two good sized bedrooms and a staircase leading to the second floor.

Deposit £2,250 Council Tax Band E Initial 6 months fixed term Shorthold Tenancy

BEDROOM 14' 7" x 11' 8" (4.45m x 3.57m)

BEDROOM 8' 10" x 11' 6" (2.70m x 3.51m)

LIVING ROOM 21' 9" x 16' 1" (6.65m x 4.91m)