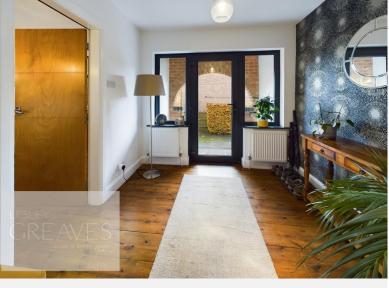

To the lower floor is an entrance hallway giving access to two bedrooms, lounge, kitchen/diner utility room and staircase to the first floor.

The lounge is of a good size and has a lovely bow window to the side, feature brick walls, wood flooring and a log burner. The kitchen/diner is also a great space featuring an integral fridge and dishwasher, five ring gas hob and double oven, along with bi folding doors leading to the garden. Also to lower floor is a utility room with door to the WC, there are two good sized bedrooms and a staircase leading to the second floor.