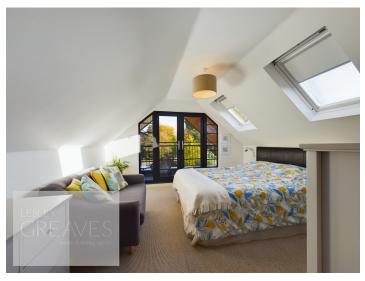

The second floor has a family bathroom, two further bedrooms and the master bedroom with walk in closet leading to the en-suite shower room, there is a veranda from of the master bedroom over looking the rear garden. To the front of the property is a lawn garden and driveway leading to the rear this has decked patio areas and lawn making a delightful space.

BEDROOM 10' 3" x 8' 0" (3.13m x 2.46m)

BATHROOM 8' 4" x 7' 1" (2.56m x 2.17m)

MASTER BEDROOM 13' 10" x 13' 1" (4.22m Overall x 4.00m)

estate & letting agents

COUNCIL TAX BAND: E

LOCAL AUTHORITY: Gedling Borough Council