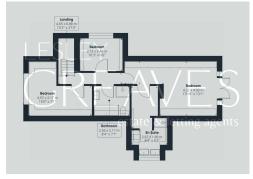

The second floor has a family bathroom, two further bedrooms and the master bedroom with walk in closet leading to the en-suite shower room, there is a veranda from of the master bedroom over looking the rear garden. To the front of the property is a lawn garden and driveway leading to the rear this has decked patio areas and lawn making a delightful space.

BEDROOM 10' 3" x 8' 0" (3.13m x 2.46m)

BATHROOM 8' 4" x 7' 1" (2.56m x 2.17m)

MASTER BEDROOM 13' 10" x 13' 1" (4.22m Overall x 4.00m)

estate & letting agents

COUNCIL TAX BAND: E

LOCAL AUTHORITY: Gedling Borough Council