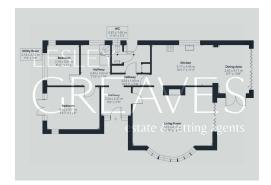

To the lower floor is an entrance hallway giving access to two bedrooms, lounge, kitchen/diner utility room and staircase to the first floor.

The lounge is of a good size and has a lovely bow window to the side, feature brick walls, wood flooring and a log burner. The kitchen/diner is also a great space featuring an integral fridge and dishwasher, five ring gas hob and double oven, along with bi folding doors leading to the garden. Also to lower floor is a utility room with door to the WC, there are two good sized bedrooms and a staircase leading to the second floor.

Deposit £2,250 Council Tax Band E Initial 6 months fixed term Shorthold Tenancy

BEDROOM 14' 7" x 11' 8" (4.45m x 3.57m)

BEDROOM 8' 10" x 11' 6" (2.70m x 3.51m)

LIVING ROOM 21' 9" x 16' 1" (6.65m x 4.91m)

KITCHEN AREA 16' 11" x 11' 3" (5.17m x 3.44m)

DINING AREA 13' 8" x 8' 7" (4.17m x 2.62m)

UTILITY ROOM 7' 1" x 7' 8" (2.18m x 2.35m)

WC 5' 2" x 2' 10" (1.60m x 0.87m)

BEDROOM 14' 11" x 7' 1" (4.57m x 2.17m)