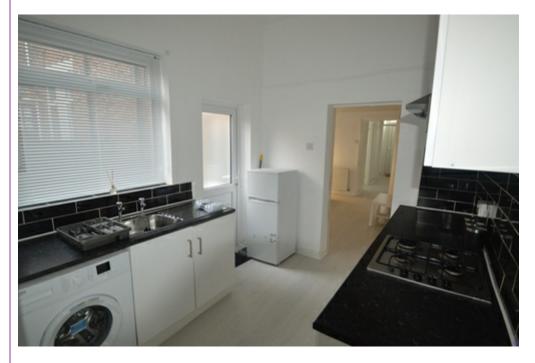

#### **GROUND FLOOR**

**Living Room** 

Spacious living room with a double glazed window overlooking the yard. Newly redecorated throughout with furnishings such as sofa and coffee table.

Kitchen

New & modern kitchen with washing machine, fridge freezer and built in oven and hob. It has double glazing and access to the yard.