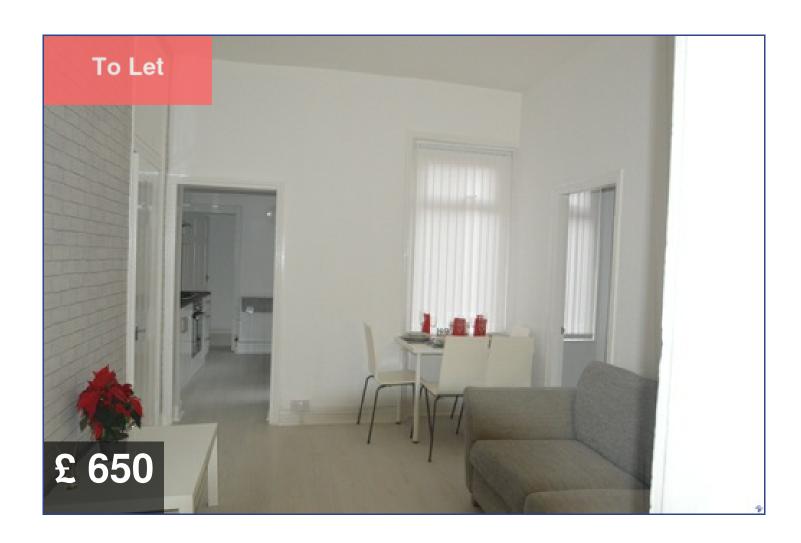

#### **GROUND FLOOR**

**Living Room** 

Spacious living room with a double glazed window overlooking the yard. Newly redecorated throughout with furnishings such as sofa and coffee table.

Kitchen

New & modern kitchen with washing machine, fridge freezer and built in oven and hob. It has double glazing and access to the yard.