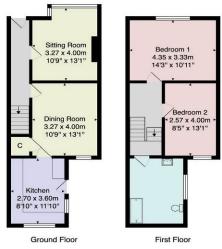

Total Area: 87.0 m² ... 936 ft²

All measurements are approximate and for display purposes only.

No liability is accepted by either the agency or Box Property Solutions Ltd as to the exact measurements of the rooms.

Box Property Solutions Ltd retains the copyright on this plan and allows agents to use it with agreed permission.