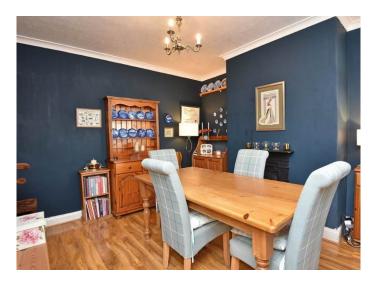

#### **DINING ROOM**

A further reception room with attractive cast-iron fireplace. Under stairs cupboard.