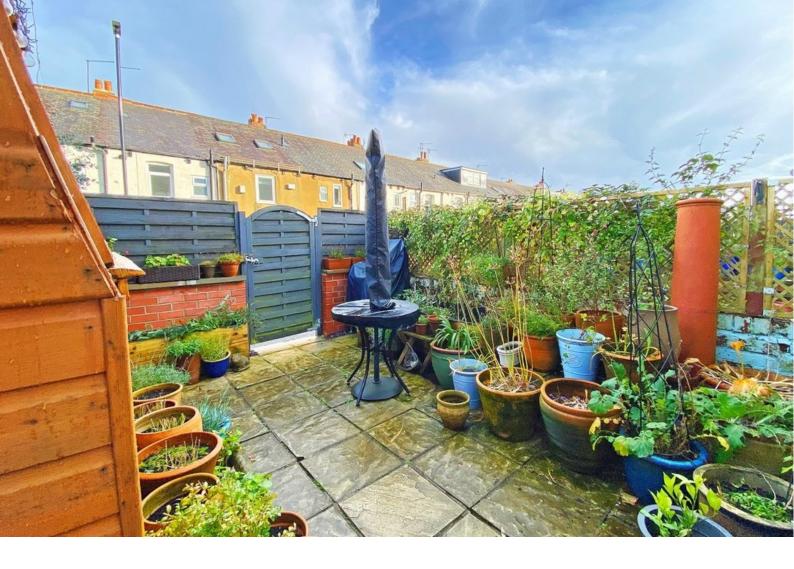

To the rear of the property, there is an attractive enclosed courtyard garden. Wharfedale Place is a quiet cul-de-sac in the Harlow Hill area of Harrogate, close to a range of amenities, as well as the Pinewoods, RHS Harlow Carr and nearby countryside.

#### OUTSIDE

There is an attractive enclosed courtyard garden, providing a paved sitting area and potting shed.