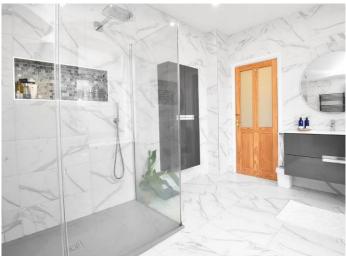

#### **BATHROOM**

A stunning modern white suite with a newly fitted WC, basin set within a vanity unit and large walk-in shower. Tiled walls and two heated towel rails.