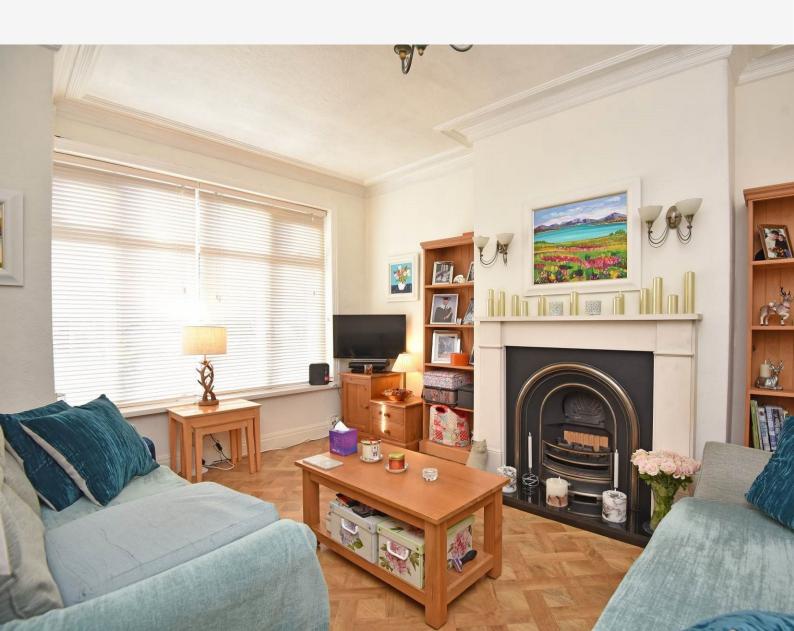

# GROUND FLOOR SITTING ROOM

A spacious reception room with window to front, Kardean flooring and attractive fireplace with living flame gas fire.