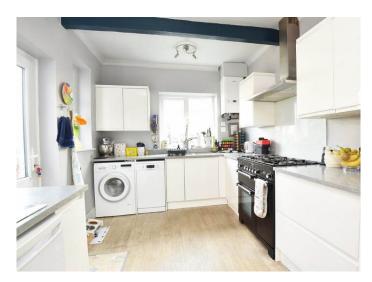

#### **KITCHEN**

With a range of modern fitted units with space for appliances (appliances included in sale). Door leads to the garden.