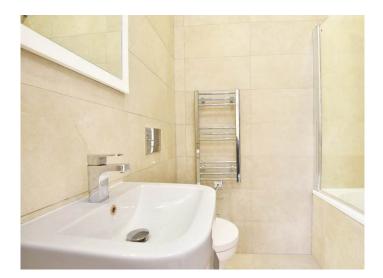

#### **ENSUITE BATHROOM**

A modern white suite comprising WC, basin and bath with shower above. Tiled walls and floor. Heated towel rail.