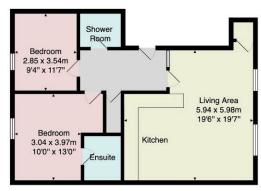

Tenure - Leasehold

**Council Tax Band - E** 

Total Area: 74.9 m² ... 806 ft²

All measurements are approximate and for display purposes only.

No liability is accepted by either the agency or Box Property Solutions Ltd as to the exact measurements of the rooms.