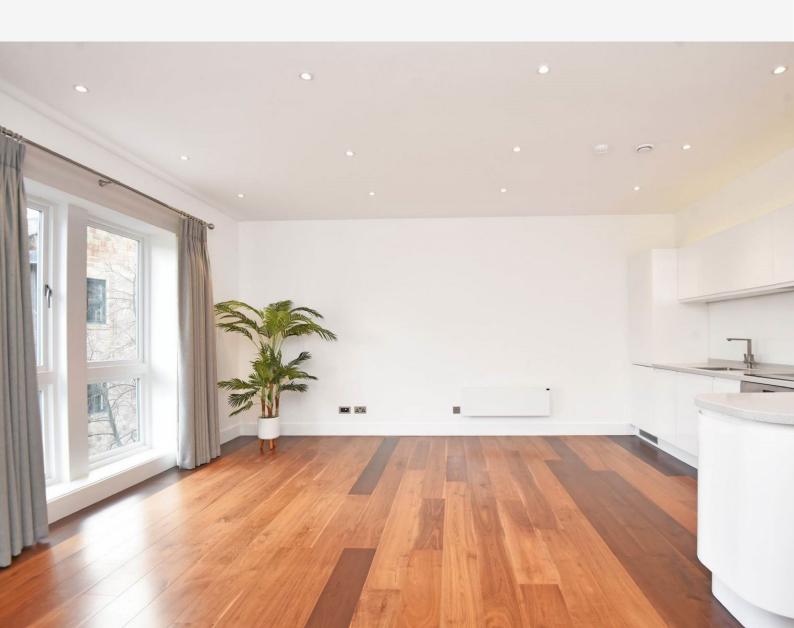

# SECOND FLOOR LIVING AREA AND KITCHEN

An impressive open plan living space with sitting and dining areas and a modern fitted kitchen with a range of stylish wall and base units with worktops, integrated electric hob, oven and appliances.