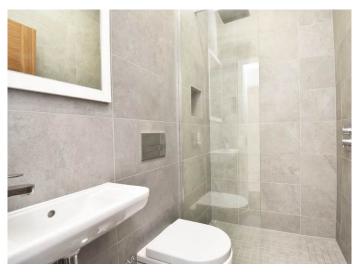

#### **SHOWER ROOM**

A white modern suite comprising WC, basin and walk in shower. Tiled walls and floor. Heated towel rail.