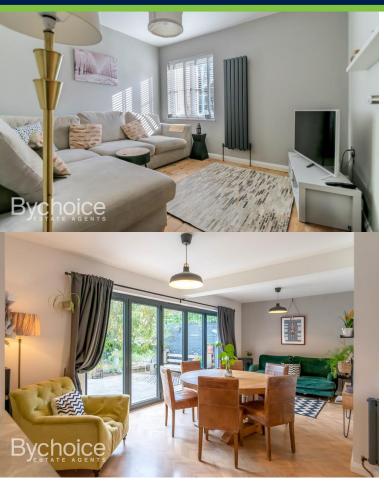

Bychoice

The sitting room, with its strip pine floor and front-facing window, exudes formality, providing a charming retreat.

The master bedroom, stretching from front to back, offers a double-aspect view, an engineered oak floor, and triple bifold doors leading to a private terrace. The ensuite bathroom complements the room's elegance with a four-piece suite and attractive tiled surrounds.