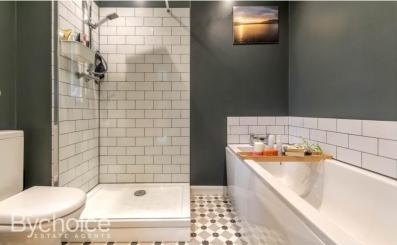

Bychoice

The sitting room, with its strip pine floor and front-facing window, exudes formality, providing a charming retreat.

The master bedroom, stretching from front to back, offers a double-aspect view, an engineered oak floor, and triple bifold doors leading to a private terrace. The ensuite bathroom complements the room's elegance with a four-piece suite and attractive tiled surrounds.

The first floor unfolds with a landing leading to two double bedrooms, each with its own unique charm. The family bathroom, adorned with a three-piece suite, contributes to the property's overall allure.