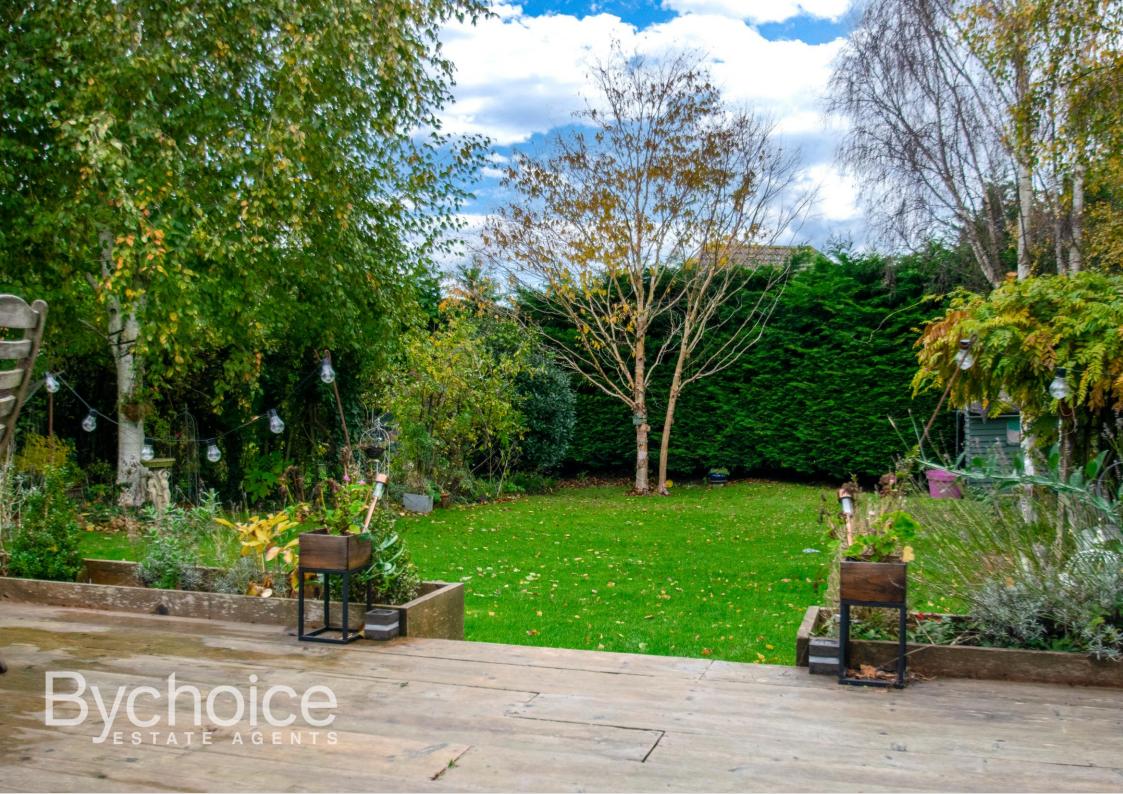

Orchard View's exterior is a testament to its allure, featuring a secluded position reached through a shingle driveway. The front garden, beautifully landscaped, leads to a garage and off-road parking. The rear garden is a haven of tranquillity, with a large terrace, lawn, mature shrubs, trees, and a vegetable garden.