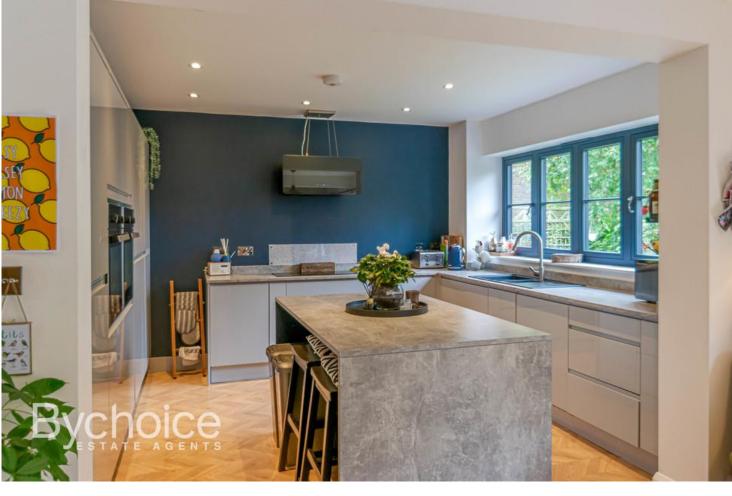

The kitchen/dining/living room, a standout feature of the property, spans the rear expanse. Offering panoramic views of the rear garden through large windows and five-panel bifold doors, this space seamlessly connects to a raised terrace seating area. The kitchen is an epitome of contemporary design, boasting a central island with a breakfast bar, light stone effect worktops, and a suite of integrated appliances. A spacious dining area and a snug-like seating enclave further enhance the room's appeal. Adjacent is the utility space, mirroring the kitchen's design and equipped with integrated amenities.