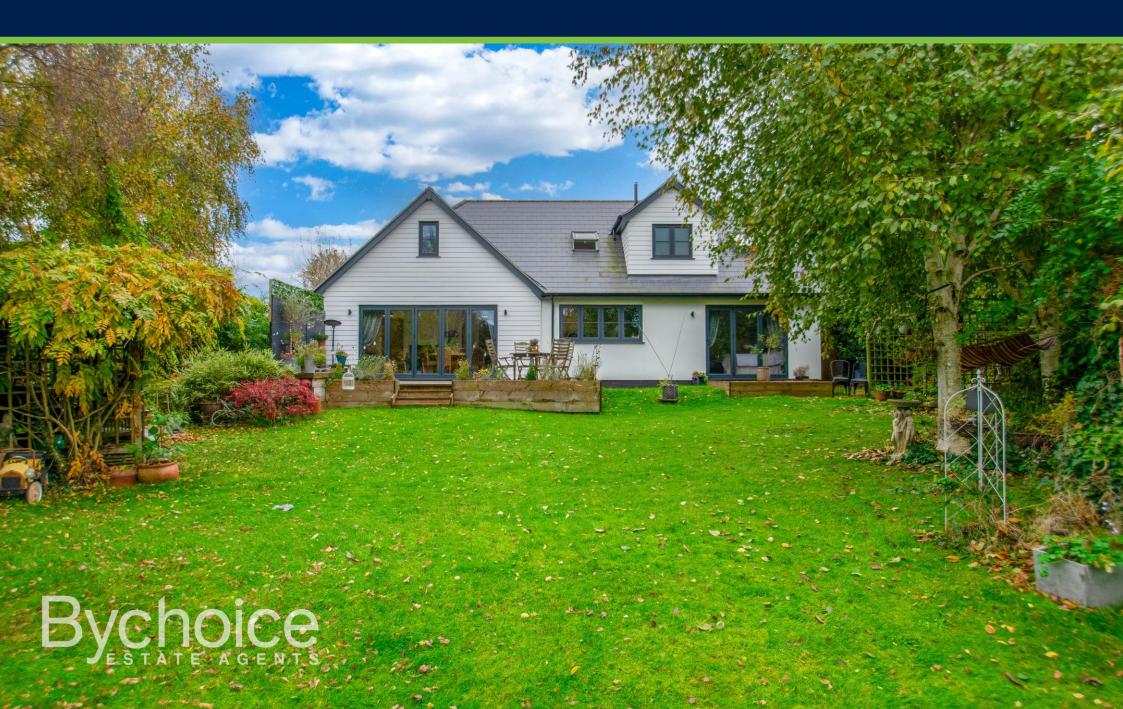

Orchard View's exterior is a testament to its allure, featuring a secluded position reached through a shingle driveway. The front garden, beautifully landscaped, leads to a garage and off-road parking. The rear garden is a haven of tranquillity, with a large terrace, lawn, mature shrubs, trees, and a vegetable garden.