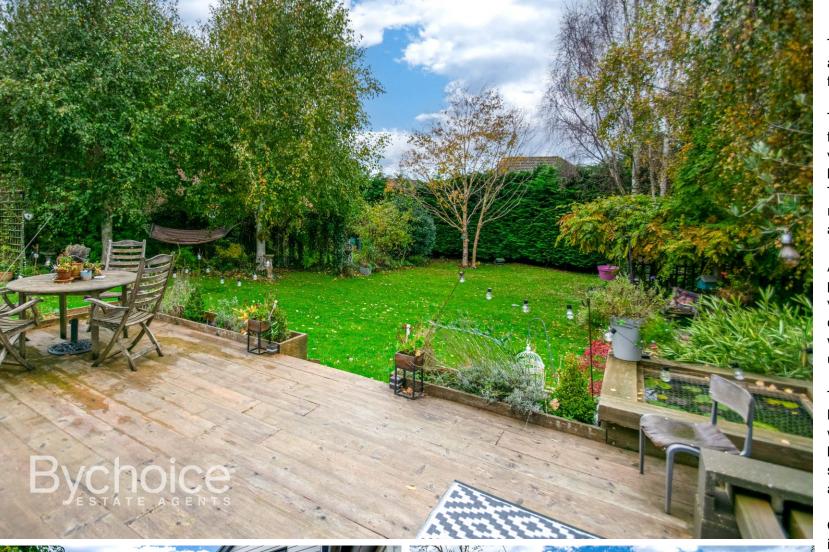

Orchard View's exterior is a testament to its allure, featuring a secluded position reached through a shingle driveway. The front garden, beautifully landscaped, leads to a garage and off-road parking. The rear garden is a haven of tranquillity, with a large terrace, lawn, mature shrubs, trees, and a vegetable garden.