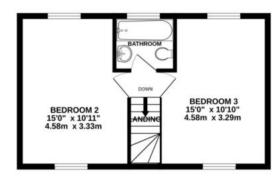

The first floor unfolds with a landing leading to two double bedrooms, each with its own unique charm. The family bathroom, adorned with a three-piece suite, contributes to the property's overall allure.

GROUND FLOOR 1ST FLOOR

Made with Metropix ©2023

**Sudbury Office** 

6 King Street, Sudbury, Suffolk, CO10 2EB | Tel: 01787 468400

E-mail: sudbury@bychoice.co.uk

bychoice.co.uk

Score Energy rating

Current Potential