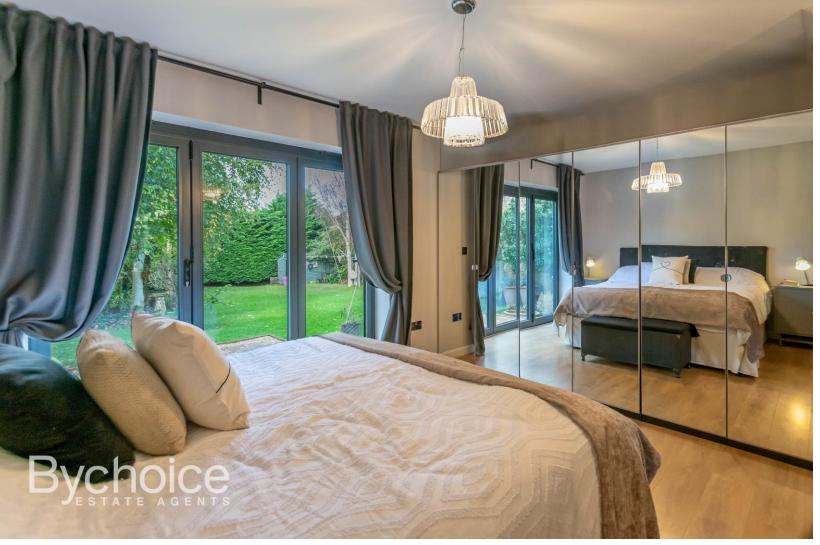

Bychoice

The sitting room, with its strip pine floor and front-facing window, exudes formality, providing a charming retreat.

The master bedroom, stretching from front to back, offers a double-aspect view, an engineered oak floor, and triple bifold doors leading to a private terrace. The ensuite bathroom complements the room's elegance with a four-piece suite and attractive tiled surrounds.