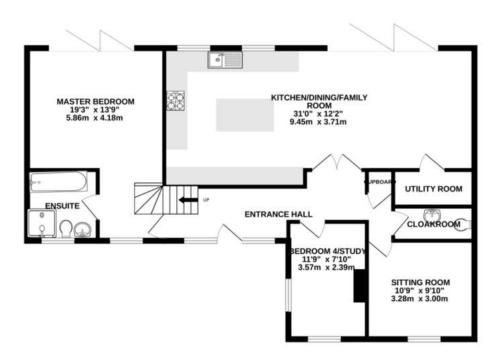

The journey into Orchard View begins through an inviting entrance hall, where a solid oak front door, flanked by floor-to-ceiling windows, sets the tone for a modern and welcoming atmosphere. The hall, adorned with patterned tiled flooring transitioning seamlessly into an engineered oak herringbone floor, guides you towards the main reception room. An open staircase leads to the first floor, while solid wooden doors unveil the various spaces within.

The kitchen/dining/living room, a standout feature of the property, spans the rear expanse. Offering panoramic views of the rear garden through large windows and five-panel bifold doors, this space seamlessly connects to a raised terrace seating area. The kitchen is an epitome of contemporary design, boasting a central island with a breakfast bar, light stone effect worktops, and a suite of integrated appliances. A spacious dining area and a snug-like seating enclave further enhance the room's appeal. Adjacent is the utility space, mirroring the kitchen's design and equipped with integrated amenities.

Bychoice

The sitting room, with its strip pine floor and front-facing window, exudes formality, providing a charming retreat.

The master bedroom, stretching from front to back, offers a double-aspect view, an engineered oak floor, and triple bifold doors leading to a private terrace. The ensuite bathroom complements the room's elegance with a four-piece suite and attractive tiled surrounds.

A versatile fourth bedroom/study, positioned at the front, enjoys garden views and practical built-in storage. The cloakroom features a close-coupled WC, washbasin with a mixer tap, and a vanity unit.

GROUND FLOOR 1ST FLOOR

Made with Metropix ©2023

**Sudbury Office** 

6 King Street, Sudbury, Suffolk, CO10 2EB | Tel: 01787 468400

E-mail: sudbury@bychoice.co.uk

bychoice.co.uk

Score Energy rating

Current Potential