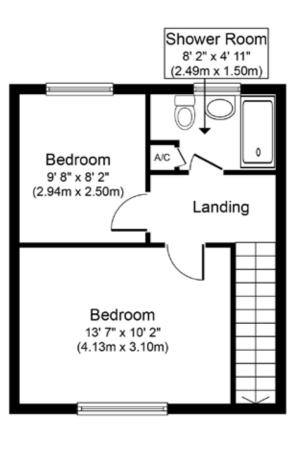

Upon entry, a small lobby with a convenient WC leads to the spacious lounge, the heart of the home. The kitchen/dining room at the rear opens to a west-facing patio and garden. Upstairs, find two double bedrooms with ample storage, and a modern wet room.

First Floor Approximate Floor Area 336 sq.ft. (31.2 sq.m.)

Whilst every attempt has been made to ensure the accuracy of the floor plan contained here, measurements of doors, windows, rooms and any other items are approximate and no responsibility is taken for any error, omission, or mis-statement. This plan is for illustrative purposes only and should be used as such by any prospective purchaser or tenant. The services, systems and appliances shown have not been tested and no guarantee as to their operability or efficiency can be given.