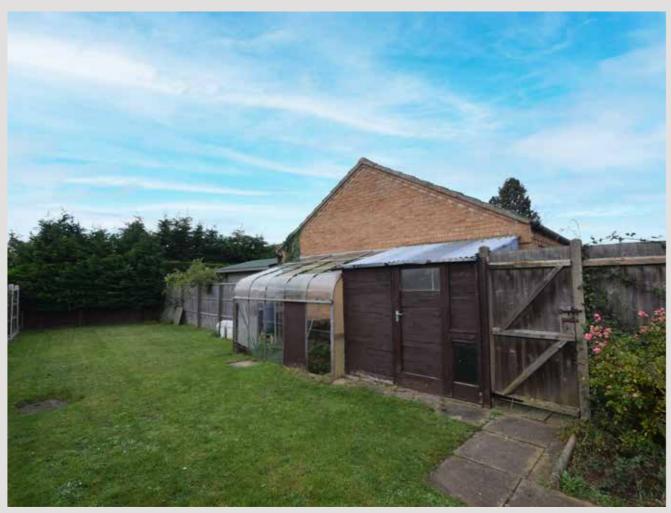

The front garden offers greenery and potential for additional parking. The

lengthy rear garden includes a patio, shed, and greenhouse. Central to the village, the property provides easy access to shops, schools, pubs, and the beach.