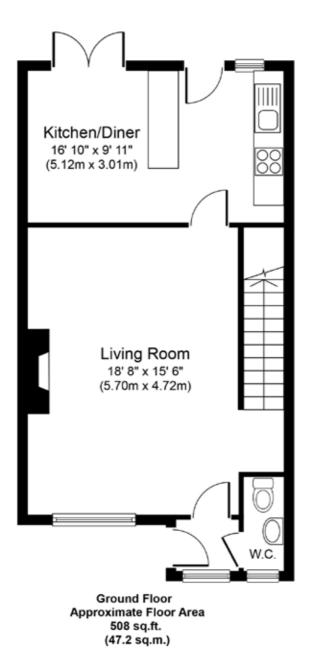

#### No Onward Chain

Spacious Accommodation with Kitchen/ Dining Room and Two Double Bedrooms

Modern UPVC Windows and Doors

Large Rear Garden and Garage

Lowned property is now ready for new owners. The well-maintained home boasts modern windows and doors.

Upon entry, a small lobby with a convenient WC leads to the spacious lounge, the heart of the home. The kitchen/dining room at the rear opens to a west-facing patio and garden. Upstairs, find two double bedrooms with ample storage, and a modern wet room.

The front garden offers greenery and potential for additional parking. The

lengthy rear garden includes a patio, shed, and greenhouse. Central to the village, the property provides easy access to shops, schools, pubs, and the beach.