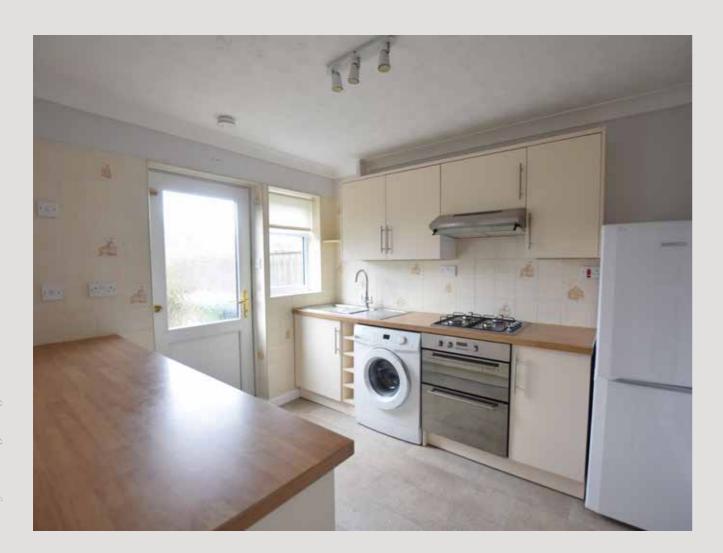

Upon entry, a small lobby with a convenient WC leads to the spacious lounge, the heart of the home. The kitchen/dining room at the rear opens to a west-facing patio and garden. Upstairs, find two double bedrooms with ample storage, and a modern wet room.