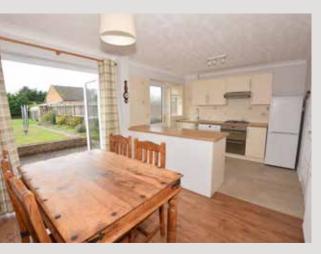

Upon entry, a small lobby with a convenient WC leads to the spacious lounge, the heart of the home. The kitchen/dining room at the rear opens to a west-facing patio and garden. Upstairs, find two double bedrooms with ample storage, and a modern wet room.