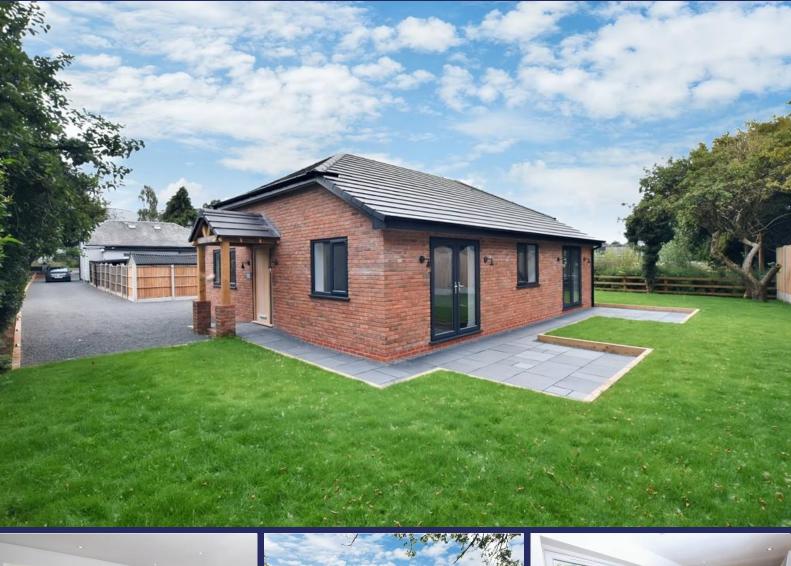

### Kirkridge Cottage, Shrewsbury Road Market Drayton, TF9 3PR

This smart New Build Three Bedroom Detached Property is on a large Garden Plot with Timber Carport, Driveway Parking, smart Open-Plan Kitchen/Dining/Living Room - and is offered to the market with No Upward Chain. Offers In Region Of £450,000

#### Overview

- An Impressive New Build
  Detached Bungalow
  On Generous Garden Plot
  Oak Framed Entrance Porch &
  Carport, Driveway Parking
  Stunning Open Plan
  Lounge/Dining Kitchen
  Three Bedrooms, Bathroom, En-Suite Shower Room
  Under Floor Heating Throughout
- Council Tax Band TBC
- EPC Rating TBC

Externally, the property is at the end of a shared driveway with a gravelled Parking area, oak-framed double carport and the Garden, which wraps around three sides of the property, is laid mainly to lawn with two patio entertaining areas.