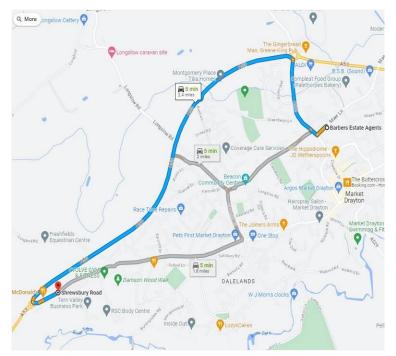

LOCAL AUTHORITY: Shropshire

**DIRECTIONS:** From our office on Maer Lane turn left, then right at Nagington's Garage and at the Gingerbread roundabout take the first exit onto the A53, straight over the first roundabout and then take the first exit at the next roundabout by McDonald's. The property is 50 yards on your left and can be identified by our For Sale sign - it's the bungalow at the end of the long driveway.