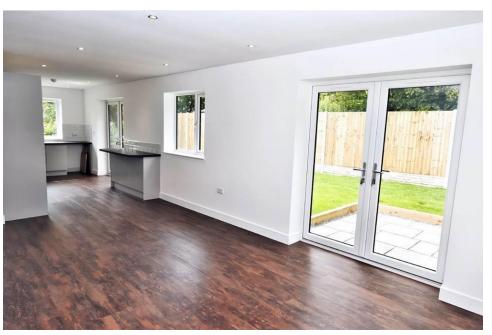

### **Brief Description**

The Living Accommodation is set off a wide Hallway with oak doors lead to an impressive Open-Plan Kitchen/Dining/Family Room - a light and bright space with two sets of French doors out to the Garden, and a smart Kitchen with integrated appliances. Returning to the Hallway and to your left is Bedroom Two which is a spacious double room and then the equally spacious Bathroom with a free-standing bathtub. The Principal Bedroom has an En Suite with walk-in spa shower and completing the accommodation is Bedroom Three.