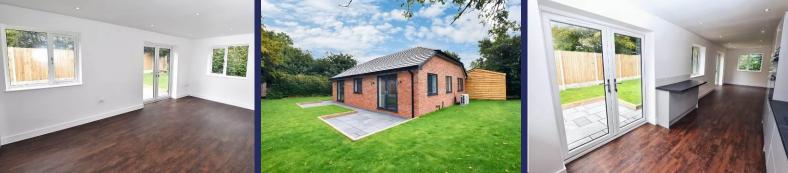

### **Brief Description**

The Living Accommodation is set off a wide Hallway with oak doors lead to an impressive Open-Plan Kitchen/Dining/Family Room - a light and bright space with two sets of French doors out to the Garden, and a smart Kitchen with integrated appliances. Returning to the Hallway and to your left is Bedroom Two which is a spacious double room and then the equally spacious Bathroom with a free-standing bathtub. The Principal Bedroom has an En Suite with walk-in spa shower and completing the accommodation is Bedroom Three.

Externally, the property is at the end of a shared driveway with a gravelled Parking area, oak-framed double carport and the Garden, which wraps around three sides of the property, is laid mainly to lawn with two patio entertaining areas.