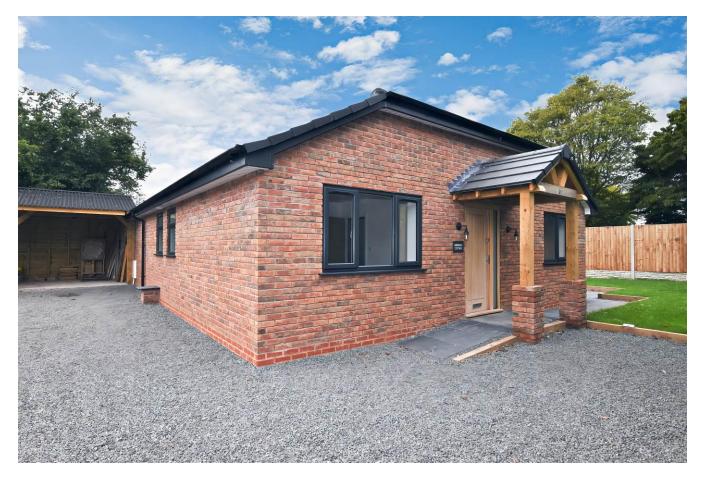

### Kirkridge Cottage, Shrewsbury Road Market Drayton, TF9 3PR

This smart New Build Three Bedroom Detached Property is on a large Garden Plot with Timber Carport, Driveway Parking, smart Open-Plan Kitchen/Dining/Living Room - and is offered to the market with No Upward Chain. Offers In Region Of £450,000

#### Overview

- An Impressive New Build
  Detached Bungalow
  On Generous Garden Plot
  Oak Framed Entrance Porch &
  Carport, Driveway Parking
  Stunning Open Plan
  Lounge/Dining Kitchen
  Three Bedrooms, Bathroom, En-Suite Shower Room
  Under Floor Heating Throughout
- Council Tax Band TBC
- EPC Rating TBC

Externally, the property is at the end of a shared driveway with a gravelled Parking area, oak-framed double carport and the Garden, which wraps around three sides of the property, is laid mainly to lawn with two patio entertaining areas.