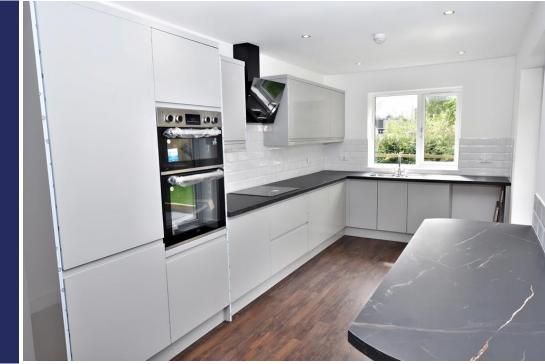

### **Brief Description**

The Living Accommodation is set off a wide Hallway with oak doors lead to an impressive Open-Plan Kitchen/Dining/Family Room - a light and bright space with two sets of French doors out to the Garden, and a smart Kitchen with integrated appliances. Returning to the Hallway and to your left is Bedroom Two which is a spacious double room and then the equally spacious Bathroom with a free-standing bathtub. The Principal Bedroom has an En Suite with walk-in spa shower and completing the accommodation is Bedroom Three.