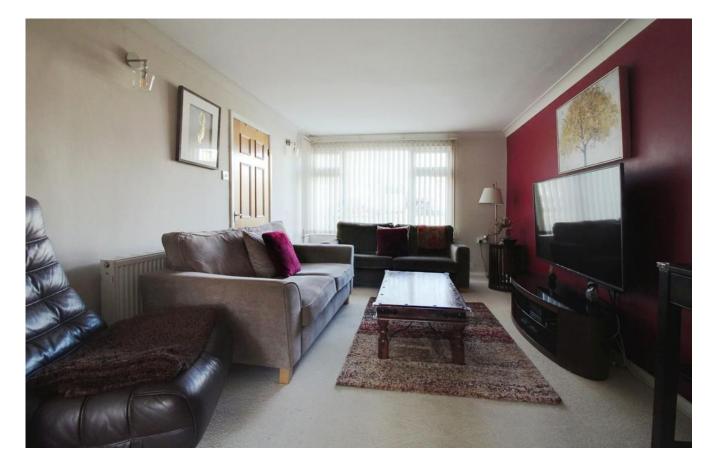

A beautifully presented terraced home with a welcoming entrance hall leading to the modern fitted kitchen with a range of base and eye level units with wooden worktops over, Range cooker and breakfast bar open to the dining room which in turn leads to the generous sitting room. Also to the ground floor there is a useful utility room.