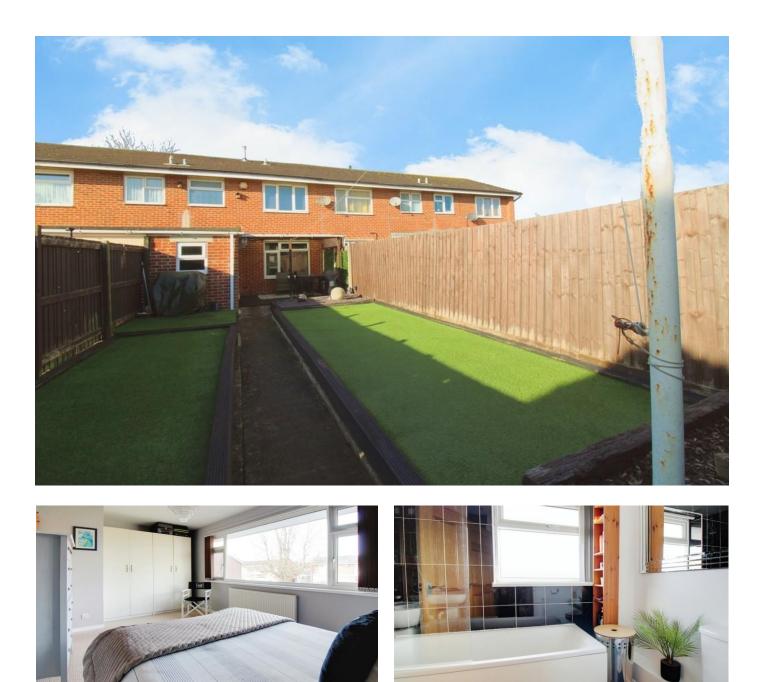

2 Bedroom House £220,000

146 Hathaway Road, Swindon, SN2 7TS

2 Bedrooms House Upper Stratton, Swindon

- TWO RECEPTION ROOMS
- TWO DOUBLE
  BEDROOMS
- LOW MAINTENANCE REAR GARDEN
- RANGE MASTER COOKER
- UTILITY ROOM
- WELL PRESENTED

To the first floor there are two generous double bedrooms, both benefitting from large windows allowing ample light to flood the rooms and the second bedroom has built in wardrobes. There is a family bathroom with three piece suite comprising bath with shower over, basin and WC.