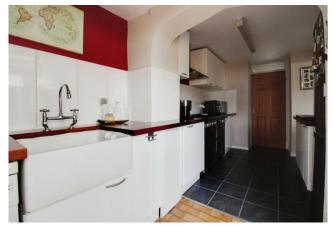

A beautifully presented terraced home with a welcoming entrance hall leading to the modern fitted kitchen with a range of base and eye level units with wooden worktops over, Range cooker and breakfast bar open to the dining room which in turn leads to the generous sitting room. Also to the ground floor there is a useful utility room.