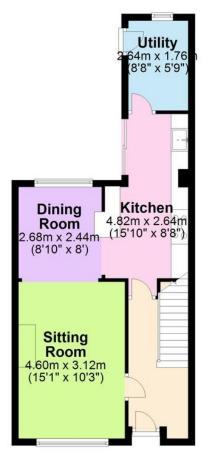

## **Ground Floor**

Approx. 45.4 sq. metres (488.6 sq. feet)

First Floor Approx. 36.8 sq. metres (395.7 sq. feet)

Total area: approx. 82.2 sq. metres (884.3 sq. feet)

Our team are friendly, experienced and are all local. They know it better than they do their own living rooms and can help you find what you're looking for because we love where we live.