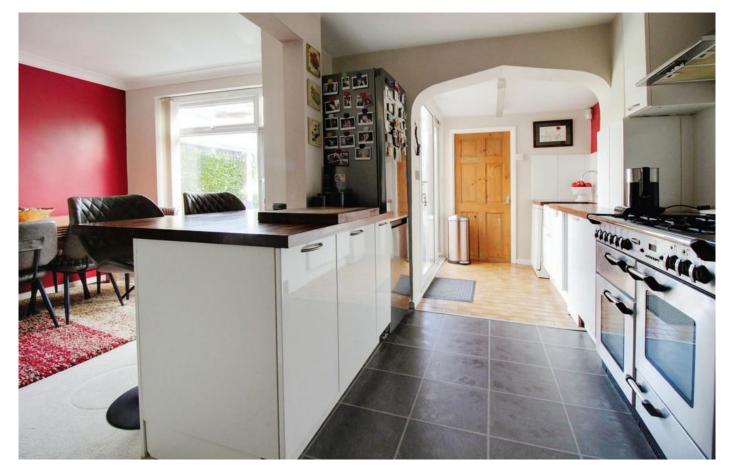

A beautifully presented terraced home with a welcoming entrance hall leading to the modern fitted kitchen with a range of base and eye level units with wooden worktops over, Range cooker and breakfast bar open to the dining room which in turn leads to the generous sitting room. Also to the ground floor there is a useful utility room.