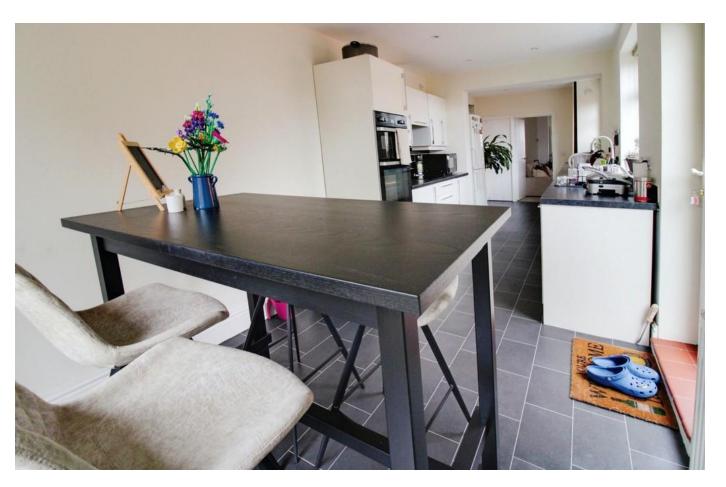

A well presented Victorian terraced property with accommodation briefly comprising two reception rooms, fitted kitchen/dining room, three bedrooms, family bathroom and fully enclosed garden.

Ideally located just a short walk from local amenities and close to local transport links is this attractive Victorian terraced home offered to market with no onward chain. To the ground floor there is a useful porch area, two generous reception rooms with bay window to front and a modern fitted kitchen open plan to the dining/ breakfast area with double doors leading to the rear garden. To the first floor there are three bedrooms and a three piece family bathroom.