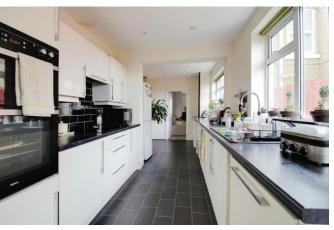

A well presented Victorian terraced property with accommodation briefly comprising two reception rooms, fitted kitchen/dining room, three bedrooms, family bathroom and fully enclosed garden.

Ideally located just a short walk from local amenities and close to local transport links is this attractive Victorian terraced home offered to market with no onward chain. To the ground floor there is a useful porch area, two generous reception rooms with bay window to front and a modern fitted kitchen open plan to the dining/ breakfast area with double doors leading to the rear garden. To the first floor there are three bedrooms and a three piece family bathroom.

Further benefits include double glazing throughout, gas central heating, neutral decoration throughout, permit parking available and can be offered with tenant in situ.

Total area: approx. 89.7 sq. metres (965.8 sq. feet)