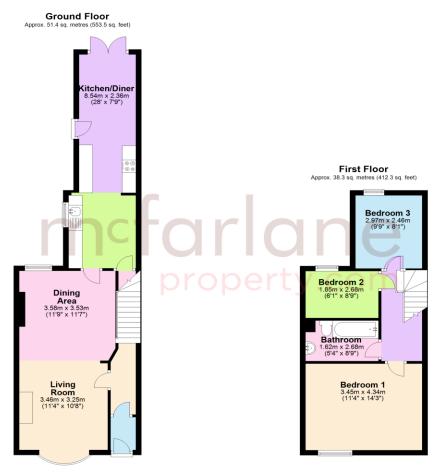

A well presented Victorian terraced property with accommodation briefly comprising two reception rooms, fitted kitchen/dining room, three bedrooms, family bathroom and fully enclosed garden.

Ideally located just a short walk from local amenities and close to local transport links is this attractive Victorian terraced home offered to market with no onward chain. To the ground floor there is a useful porch area, two generous reception rooms with bay window to front and a modern fitted kitchen open plan to the dining/ breakfast area with double doors leading to the rear garden. To the first floor there are three bedrooms and a three piece family bathroom.

Further benefits include double glazing throughout, gas central heating, neutral decoration throughout, permit parking available and can be offered with tenant in situ.

Total area: approx. 89.7 sq. metres (965.8 sq. feet)