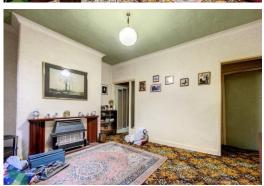

### SITTING ROOM

13' 4" x 13' 2" (4.06m x 4.01m) Measurements into recess. PVC double-glazed window, tiled fireplace, gas fire, meter cupbo ard

### LIVING ROOM/DINING ROOM

13' 5" x 10' 8" (4.09m x 3.25m) PVC double-glazed window, wood fire surround with gas fire, under stairs storage cupboard