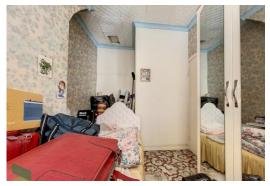

#### **BEDROOM 1**

13' 6"  $\times$  13' 3" (4.11m  $\times$  4.04m) Measurements into recess. PVC double-glazed window (pleasant outlooks to the front)

#### **BEDROOM 2**

 $8^{\circ}$  1" x 10'  $8^{\circ}$  (2.46m x 3.25m) PVC double glazed window, built in airing cupbo ard