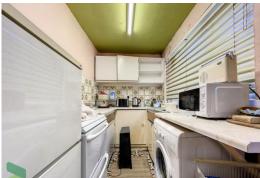

#### SEPARATE KITCHEN

11' 5" x 5' 7" (3.48m x 1.7m) Basic fitted wall and floor units including drawers, stainless steel single drainer sink unit, electric point for cooker, plumbed for automatic washing machine, PVC double-glazed window, PVC exterior door (to rear yard)