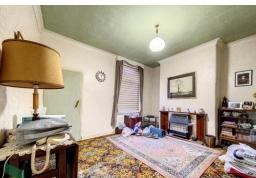

### SITTING ROOM

13' 4" x 13' 2" (4.06m x 4.01m) Measurements into recess. PVC double-glazed window, tiled fireplace, gas fire, meter cupbo ard

### LIVING ROOM/DINING ROOM

13' 5" x 10' 8" (4.09m x 3.25m) PVC double-glazed window, wood fire surround with gas fire, under stairs storage cupboard