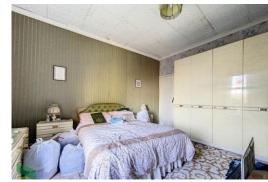

#### **BEDROOM 1**

13' 6"  $\times$  13' 3" (4.11m  $\times$  4.04m) Measurements into recess. PVC double-glazed window (pleasant outlooks to the front)

#### **BEDROOM 2**

 $8^{\circ}$  1" x 10'  $8^{\circ}$  (2.46m x 3.25m) PVC double glazed window, built in airing cupbo ard