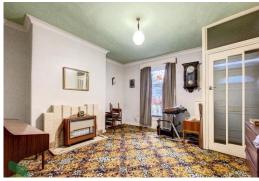

### SITTING ROOM

13' 4" x 13' 2" (4.06m x 4.01m) Measurements into recess. PVC double-glazed window, tiled fireplace, gas fire, meter cupbo ard

### LIVING ROOM/DINING ROOM

13' 5" x 10' 8" (4.09m x 3.25m) PVC double-glazed window, wood fire surround with gas fire, under stairs storage cupboard