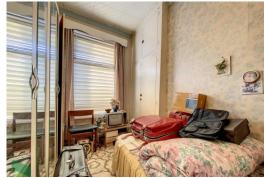

#### **BEDROOM 1**

13' 6"  $\times$  13' 3" (4.11m  $\times$  4.04m) Measurements into recess. PVC double-glazed window (pleasant outlooks to the front)

#### **BEDROOM 2**

 $8^{\circ}$  1" x 10'  $8^{\circ}$  (2.46m x 3.25m) PVC double glazed window, built in airing cupbo ard