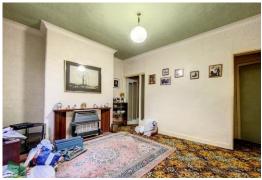

### SITTING ROOM

13' 4" x 13' 2" (4.06m x 4.01m) Measurements into recess. PVC double-glazed window, tiled fireplace, gas fire, meter cupbo ard

### LIVING ROOM/DINING ROOM

13' 5" x 10' 8" (4.09m x 3.25m) PVC double-glazed window, wood fire surround with gas fire, under stairs storage cupboard