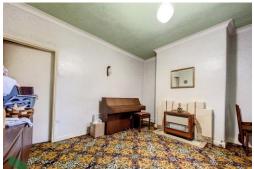

### SITTING ROOM

13' 4" x 13' 2" (4.06m x 4.01m) Measurements into recess. PVC double-glazed window, tiled fireplace, gas fire, meter cupbo ard

### LIVING ROOM/DINING ROOM

13' 5" x 10' 8" (4.09m x 3.25m) PVC double-glazed window, wood fire surround with gas fire, under stairs storage cupboard