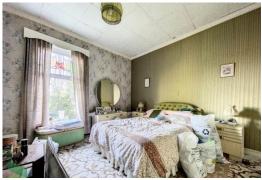

#### **BEDROOM 1**

13' 6"  $\times$  13' 3" (4.11m  $\times$  4.04m) Measurements into recess. PVC double-glazed window (pleasant outlooks to the front)

#### **BEDROOM 2**

 $8^{\circ}$  1" x 10'  $8^{\circ}$  (2.46m x 3.25m) PVC double glazed window, built in airing cupbo ard