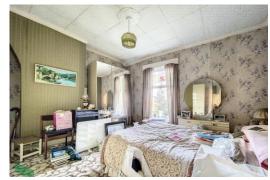

#### **BEDROOM 1**

13' 6"  $\times$  13' 3" (4.11m  $\times$  4.04m) Measurements into recess. PVC double-glazed window (pleasant outlooks to the front)

#### **BEDROOM 2**

 $8^{\circ}$  1" x 10'  $8^{\circ}$  (2.46m x 3.25m) PVC double glazed window, built in airing cupbo ard