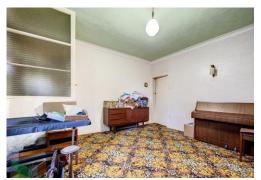

#### **BEDROOM 1**

13' 6"  $\times$  13' 3" (4.11m  $\times$  4.04m) Measurements into recess. PVC double-glazed window (pleasant outlooks to the front)

#### **BEDROOM 2**

 $8^{\circ}$  1" x 10'  $8^{\circ}$  (2.46m x 3.25m) PVC double glazed window, built in airing cupbo ard