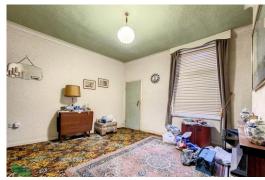

### SITTING ROOM

13' 4" x 13' 2" (4.06m x 4.01m) Measurements into recess. PVC double-glazed window, tiled fireplace, gas fire, meter cupbo ard

### LIVING ROOM/DINING ROOM

13' 5" x 10' 8" (4.09m x 3.25m) PVC double-glazed window, wood fire surround with gas fire, under stairs storage cupboard