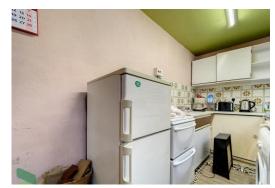

#### SEPARATE KITCHEN

11' 5" x 5' 7" (3.48m x 1.7m) Basic fitted wall and floor units including drawers, stainless steel single drainer sink unit, electric point for cooker, plumbed for automatic washing machine, PVC double-glazed window, PVC exterior door (to rear yard)