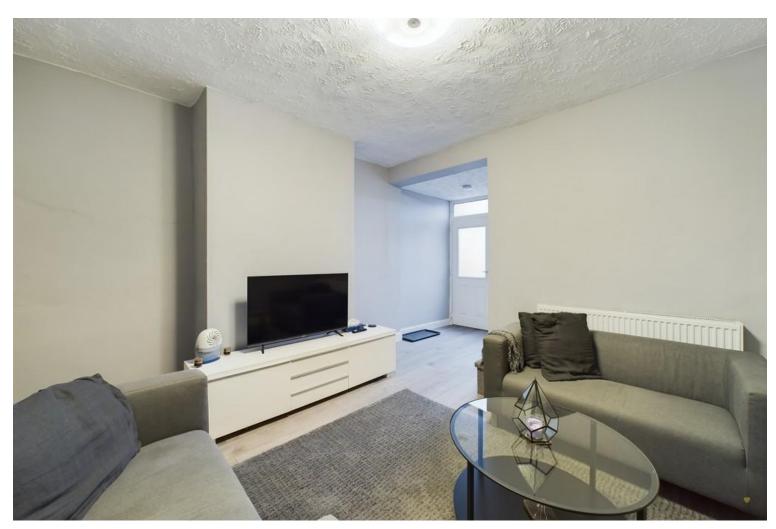

£125,000

As you come through the front door you enter the first reception room, this room benefits from a large window, laminate floor and neutral décor.

Through the next doorway, you enter the second reception room, this lovely room again has laminate flooring, neutral décor and in built storage.