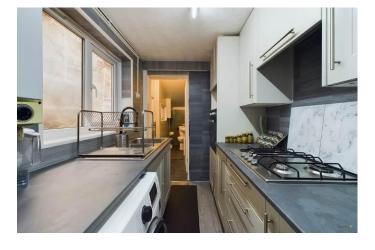

The kitchen is at the rear of the home and benefits from both under counter and overhead cupboards, complementary countertops and walls plus appliances including a gas cooker and electric oven.

Behind the kitchen is a shower room featuring floor to ceiling tiles, walk in shower, sink and WC.