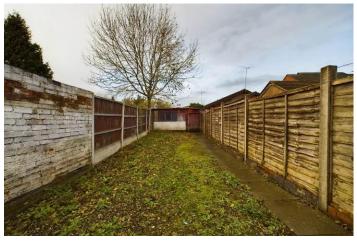

The master bedroom again is a great size has neutral décor and is carpeted. It steps down into the en suite bathroom that is fully tiled and has a sink, WC and bath with an overhead shower.

The rear gardens feature a patio area with lawn beyond and has two storage areas - one is open and then the other is a large shed.