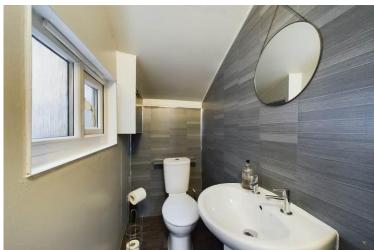

The kitchen is at the rear of the home and benefits from both under counter and overhead cupboards, complementary countertops and walls plus appliances including a gas cooker and electric oven.

Behind the kitchen is a shower room featuring floor to ceiling tiles, walk in shower, sink and WC.