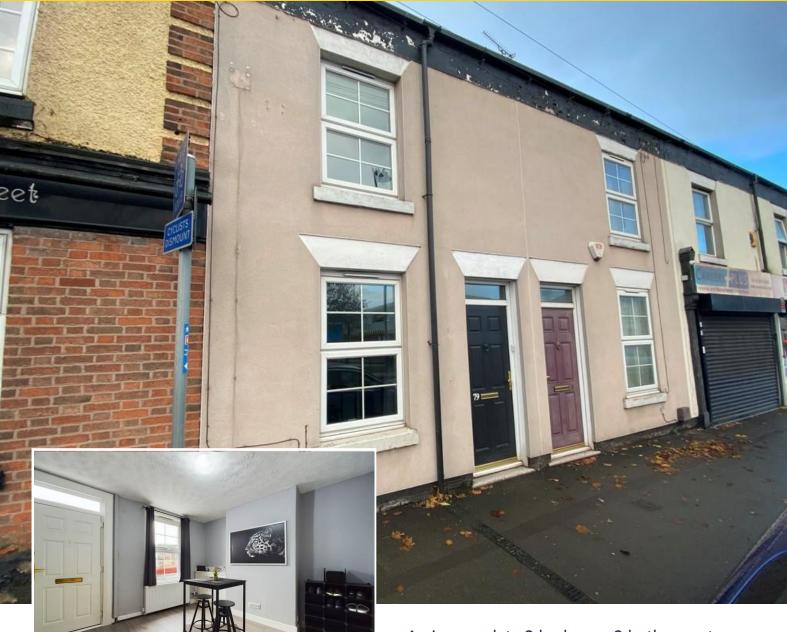

# Wellington Street Burton-on-Trent, DE14 2DS

An immaculate 2 bedroom 2 bathroom terrace home that would make an ideal first home or a great addition to an investment portfolio. It has been renovated throughout and is move in ready, located close to shops, pubs, eateries and the train station - this property has it all.

£125,000

As you come through the front door you enter the first reception room, this room benefits from a large window, laminate floor and neutral décor.

Through the next doorway, you enter the second reception room, this lovely room again has laminate flooring, neutral décor and in built storage.

The kitchen is at the rear of the home and benefits from both under counter and overhead cupboards, complementary countertops and walls plus appliances including a gas cooker and electric oven.

Behind the kitchen is a shower room featuring floor to ceiling tiles, walk in shower, sink and WC.

The first floor has a secondary bedroom and master suite. The secondary bedroom is very generous, easily a double room and benefits from neutral décorand is carpeted. There is also a storage cupboard and large window for natural light.

The master bedroom again is a great size has neutral décor and is carpeted. It steps down into the en suite bathroom that is fully tiled and has a sink, WC and bath with an overhead shower.

The rear gardens feature a patio area with lawn beyond and has two storage areas - one is open and then the other is a large shed.