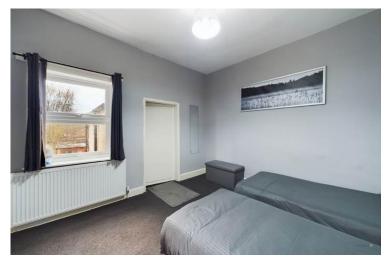

The first floor has a secondary bedroom and master suite. The secondary bedroom is very generous, easily a double room and benefits from neutral décorand is carpeted. There is also a storage cupboard and large window for natural light.

The master bedroom again is a great size has neutral décor and is carpeted. It steps down into the en suite bathroom that is fully tiled and has a sink, WC and bath with an overhead shower.

The rear gardens feature a patio area with lawn beyond and has two storage areas - one is open and then the other is a large shed.