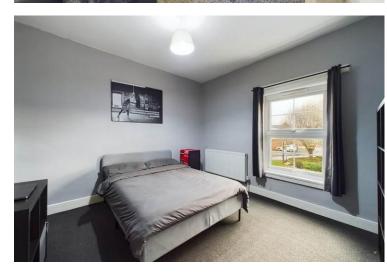

The first floor has a secondary bedroom and master suite. The secondary bedroom is very generous, easily a double room and benefits from neutral décorand is carpeted. There is also a storage cupboard and large window for natural light.

The master bedroom again is a great size has neutral décor and is carpeted. It steps down into the en suite bathroom that is fully tiled and has a sink, WC and bath with an overhead shower.

The rear gardens feature a patio area with lawn beyond and has two storage areas - one is open and then the other is a large shed.