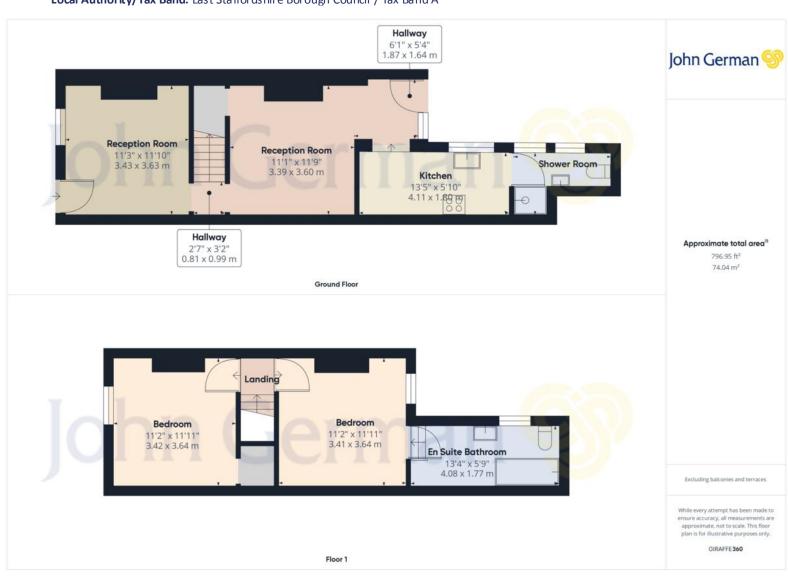

The first floor has a secondary bedroom and master suite. The secondary bedroom is very generous, easily a double room and benefits from neutral décorand is carpeted. There is also a storage cupboard and large window for natural light.

The master bedroom again is a great size has neutral décor and is carpeted. It steps down into the en suite bathroom that is fully tiled and has a sink, WC and bath with an overhead shower.

The rear gardens feature a patio area with lawn beyond and has two storage areas - one is open and then the other is a large shed.

Our Ref: JGA/16112023

Local Authority/Tax Band: East Staffordshire Borough Council / Tax Band A