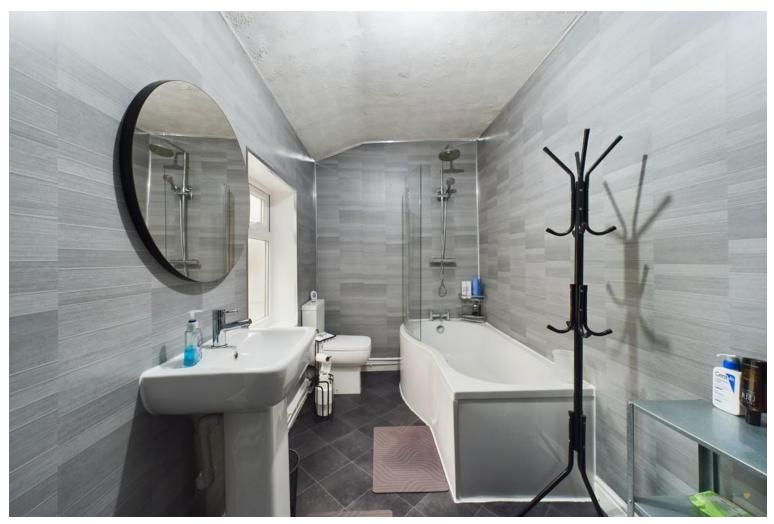

The kitchen is at the rear of the home and benefits from both under counter and overhead cupboards, complementary countertops and walls plus appliances including a gas cooker and electric oven.

Behind the kitchen is a shower room featuring floor to ceiling tiles, walk in shower, sink and WC.

The master bedroom again is a great size has neutral décor and is carpeted. It steps down into the en suite bathroom that is fully tiled and has a sink, WC and bath with an overhead shower.

The rear gardens feature a patio area with lawn beyond and has two storage areas - one is open and then the other is a large shed.