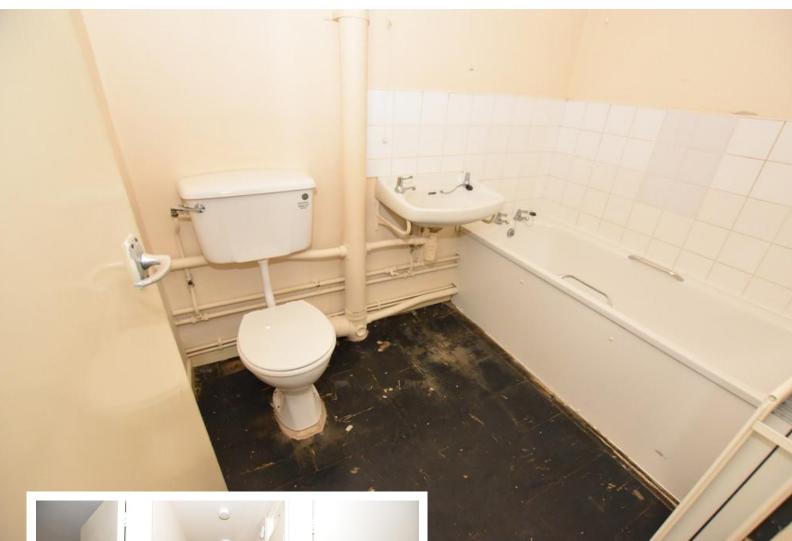

# BATHROOM

**SITTING ROOM** 17' 05" x 13' 11" (5.31m x 4.24m) Reducing to 9' 01

**BEDROOM** 14' 03" x 8' 01" (4.34m x 2.46m) Reducing to 6' 02