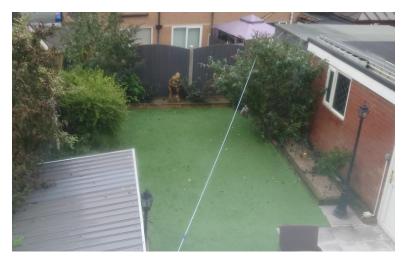

#### REAR GARDEN

A lovely rear garden landscaped for low maintainence, a paved patio area.