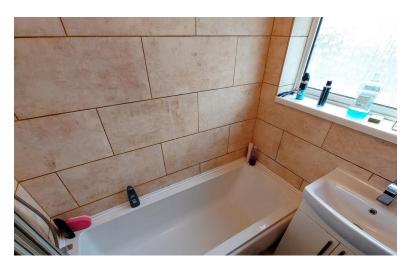

#### GROND FLOOR BATHROOM

Comprising a panelled bath with an over bath shower attachment, low level W.C, wash hand basin, window to the front, splash back tiling. Chrome towel radiator, tiled floor. A separate W.C with a low level W.C, tiled walls, window to the side.