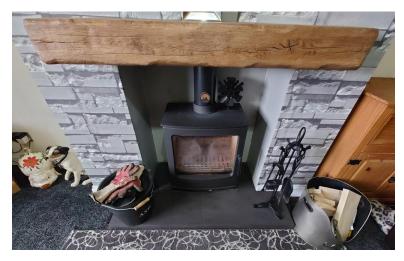

# LOUNGE

15' 4" x 10' 10" (4.67m x 3.3m) With a large bay window to the front, radiator. A feature fireplace and inset stove providing additional source of heating. Radiator. Door to;