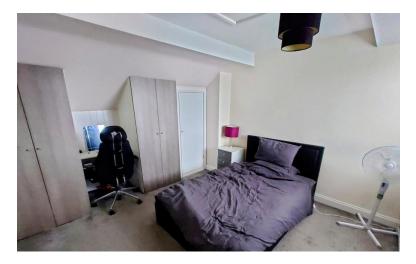

# BEDROOM ONE

13' 8" x 11' (4.17m x 3.35m) Window to the rear, radiator.

#### BEDROOM TWO

13' 9" x 6' 4" (4.19m x 1.93 m) Window to the side, radiator.