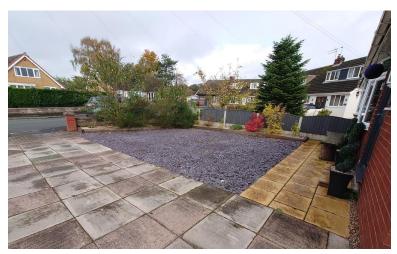

# EXTERNALLY

A landscaped front garden area/extra parking area, the long driveway provides plenty of parking.