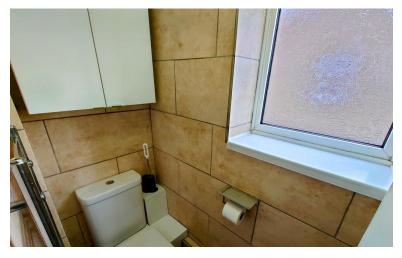

#### GROND FLOOR BATHROOM

Comprising a panelled bath with an over bath shower attachment, low level W.C, wash hand basin, window to the front, splash back tiling. Chrome towel radiator, tiled floor. A separate W.C with a low level W.C, tiled walls, window to the side.