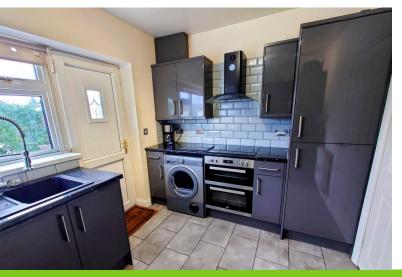

# BREAKFAST KITCHEN

10' 10" x 8' (3.3m x 2.44m)

Comprising an updated modern kitchen, with an inset sink, integrated dishwasher and fridge freezer, double oven and hob, tiled floor, window to the rear. UPVC part glazed rear access door.