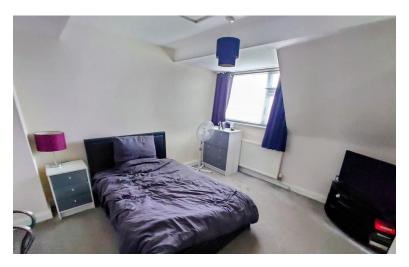

# BEDROOM ONE

13' 8" x 11' (4.17m x 3.35m) Window to the rear, radiator.

#### BEDROOM TWO

13' 9" x 6' 4" (4.19m x 1.93 m) Window to the side, radiator.