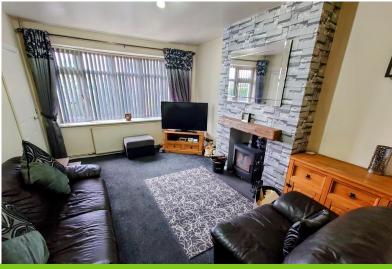

# LOUNGE

15' 4" x 10' 10" (4.67m x 3.3m) With a large bay window to the front, radiator. A feature fireplace and inset stove providing additional source of heating. Radiator. Door to;