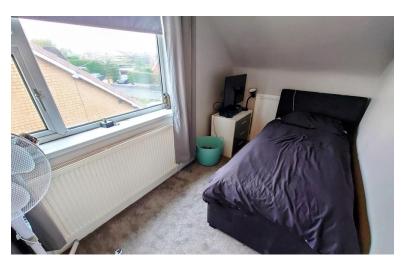

# BEDROOM ONE

13' 8" x 11' (4.17m x 3.35m) Window to the rear, radiator.

#### BEDROOM TWO

13' 9" x 6' 4" (4.19m x 1.93 m) Window to the side, radiator.