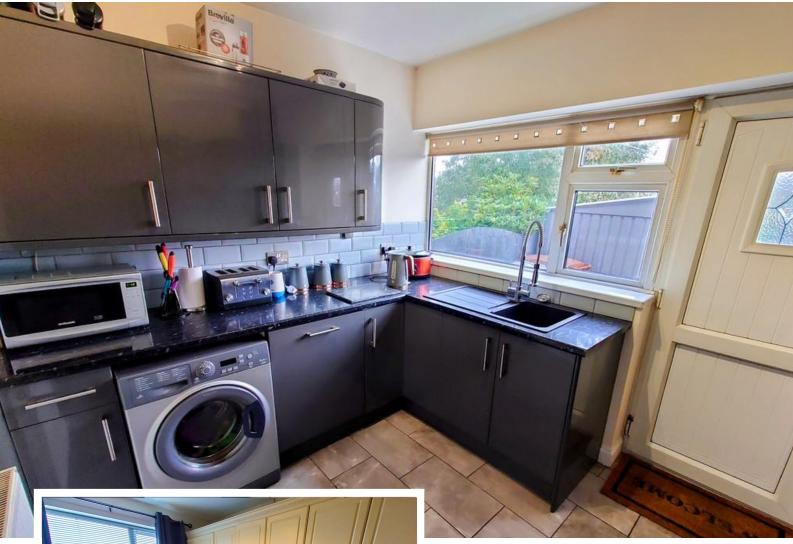

# BREAKFAST KITCHEN

10' 10" x 8' (3.3m x 2.44m)

Comprising an updated modern kitchen, with an inset sink, integrated dishwasher and fridge freezer, double oven and hob, tiled floor, window to the rear. UPVC part glazed rear access door.