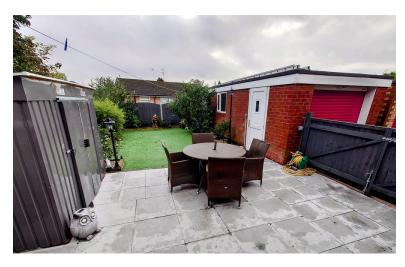

#### REAR GARDEN

A lovely rear garden landscaped for low maintainence, a paved patio area.