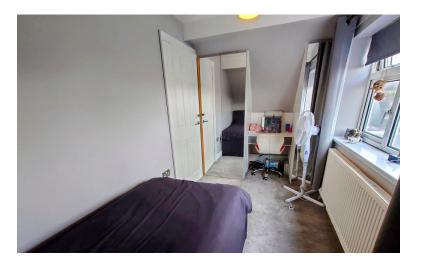

GROUND FLOOR BEDROOM 12' 9" x 9' 2" (3.89m x 2.79m) Window to the rear, fitted wardrobes, radiator.