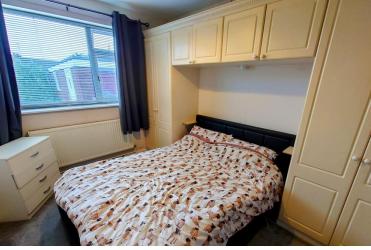

GROUND FLOOR BEDROOM 12' 9" x 9' 2" (3.89m x 2.79m) Window to the rear, fitted wardrobes, radiator.