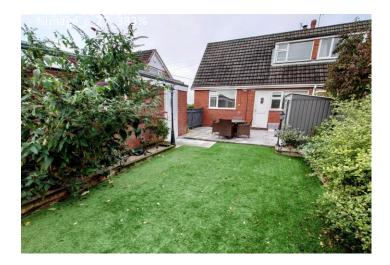

#### REAR GARDEN

A lovely rear garden landscaped for low maintainence, a paved patio area.