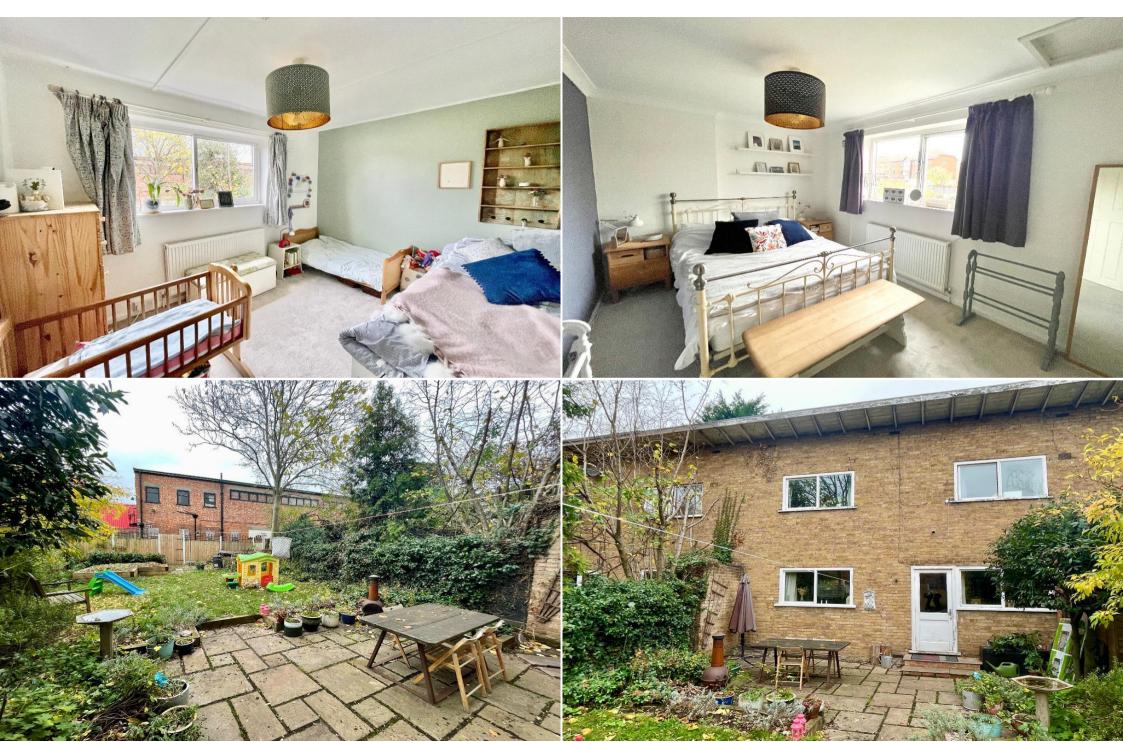

Step into the property and find a hallway with a convenient storage cupboard, setting the tone for functionality and storage efficiency. At the back, an inviting open-plan lounge diner showcases large windows flooding the space with natural light and granting access to the expansive rear garden. The layout allows ample room for both lounge and dining furniture. Leading from the dining area, discover the kitchen featuring attractive units, built-in appliances, and a traditional butler's sink, complemented by a front-facing window.

The upper level houses three double bedrooms, two situated at the rear and one at the front, offering versatile accommodation options. A well-appointed bathroom at the front completes this floor, featuring a bath with a shower over, WC, and basin.

The standout feature of this property is its large south-facing rear garden. The ample space, complete with large area lawn, generous patio area, and mature planting, creates an inviting outdoor haven for relaxation and social gatherings. Additionally, at the front of the property, an area of hardstanding with a garden shed adds practicality and storage space.