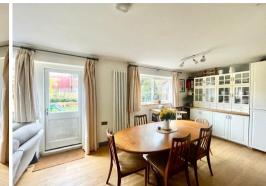

Step into the property and find a hallway with a convenient storage cupboard, setting the tone for functionality and storage efficiency. At the back, an inviting open-plan lounge diner showcases large windows flooding the space with natural light and granting access to the expansive rear garden. The layout allows ample room for both lounge and dining furniture. Leading from the dining area, discover the kitchen featuring attractive units, built-in appliances, and a traditional butler's sink, complemented by a front-facing window.