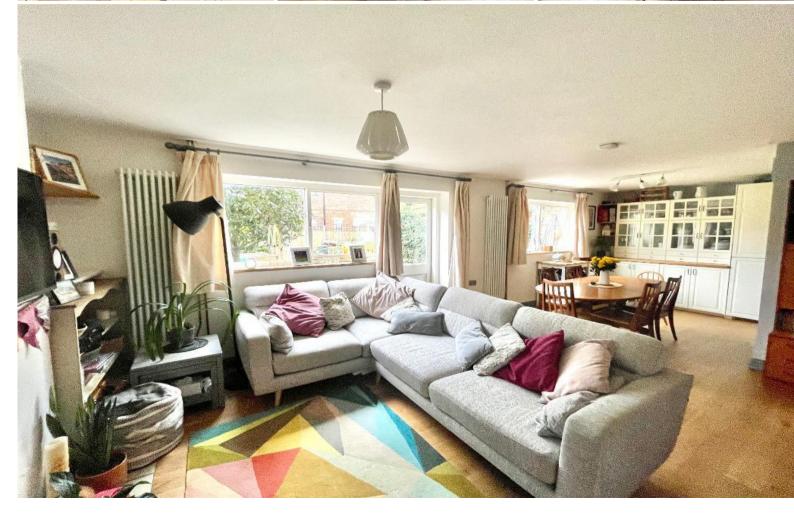

Step into the property and find a hallway with a convenient storage cupboard, setting the tone for functionality and storage efficiency. At the back, an inviting open-plan lounge diner showcases large windows flooding the space with natural light and granting access to the expansive rear garden. The layout allows ample room for both lounge and dining furniture. Leading from the dining area, discover the kitchen featuring attractive units, built-in appliances, and a traditional butler's sink, complemented by a front-facing window.