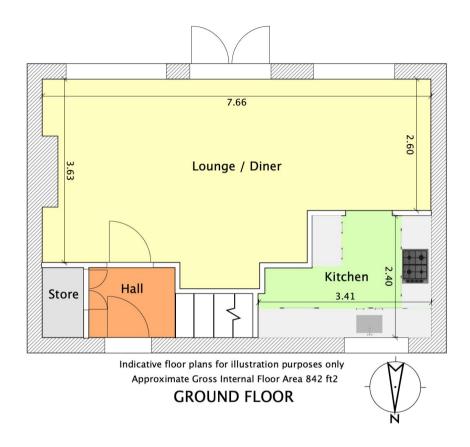

Step into the property and find a hallway with a convenient storage cupboard, setting the tone for functionality and storage efficiency. At the back, an inviting open-plan lounge diner showcases large windows flooding the space with natural light and granting access to the expansive rear garden. The layout allows ample room for both lounge and dining furniture. Leading from the dining area, discover the kitchen featuring attractive units, built-in appliances, and a traditional butler's sink, complemented by a front-facing window.

The upper level houses three double bedrooms, two situated at the rear and one at the front, offering versatile accommodation options. A well-appointed bathroom at the front completes this floor, featuring a bath with a shower over, WC, and basin.