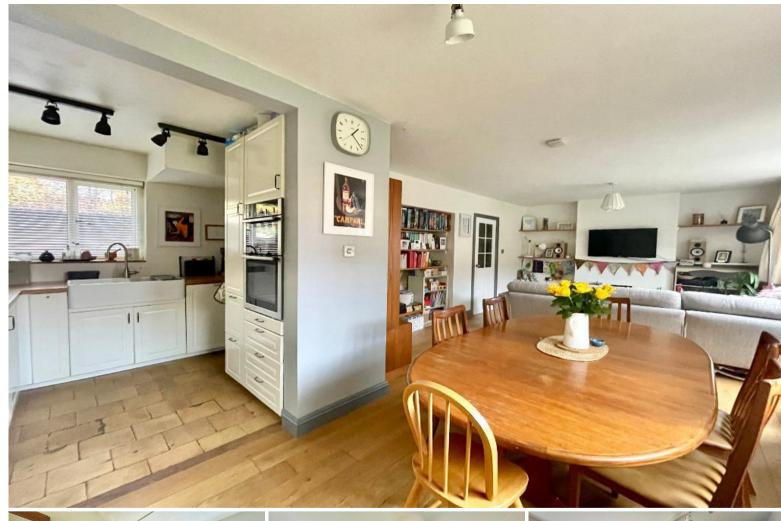

Step into the property and find a hallway with a convenient storage cupboard, setting the tone for functionality and storage efficiency. At the back, an inviting open-plan lounge diner showcases large windows flooding the space with natural light and granting access to the expansive rear garden. The layout allows ample room for both lounge and dining furniture. Leading from the dining area, discover the kitchen featuring attractive units, built-in appliances, and a traditional butler's sink, complemented by a front-facing window.