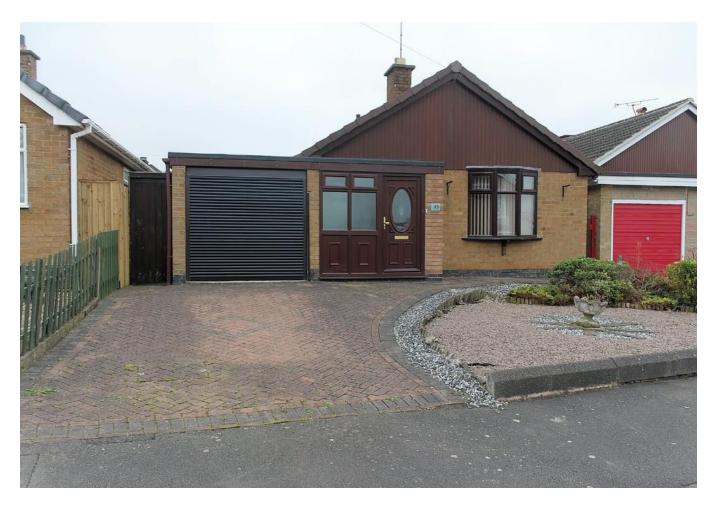

## **FOR SALE**

2 Bed Detached Bungalow in Piers Road, Glenfield, LE3 8BP £265,000

\*\*\* No Chain \*\*\* Detached bungalow for sale dose to the centre of Glenfield and the shops and amenities this offers. The accommodation comprises porch, large entrance hall, lounge, kitchen, dining room, two bedrooms, bathroom, garage, off road parking and rear garden. The layout is flexible and the configuration could be changed to suit an assortment of needs.

(21-38) F

(11-20) G

Not energy efficient - higher running costs

England, Scotland & Wales

- No Chain
- Detached
- Bungalow
- Popular Location
- Two Double Bedrooms
- Garage
- Two Reception Rooms
- Potential To Reconfigure