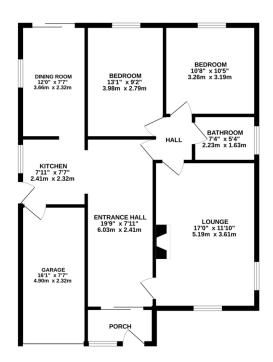

## Phillips George

GROUND FLOOR 957 sq.ft. (88.9 sq.m.) approx.

TOTAL FLOOR AREA: 957 sq.ft. (88.9 sq.m.) approx. White every attempt has been made to ensure the accuracy of the floorping contained here, measurement of doors, windows, cross and any other times are approximate and no nesponsibility is taken for any entre, omission or mis-statement. This plan is for its manuface purposes only and should be used as such by any prospecting purchaser. The services, splann and applicance splann have not been stilled and no guarantee.