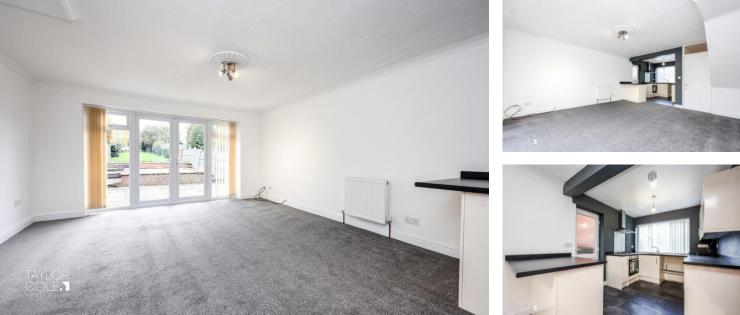

## GROUND FLOOR

Step inside and you'll find refurbished interior with white walls throughout and upgraded carpets & flooring. The ground floor comprises an inviting entrance hall, leading to an open-concept lounge seamlessly connected to a wellappointed breakfast kitchen featuring contemporary fitted units. The converted garage, a now versatile space, adds an extra dimension to the home, serving as either a reception room or a fourth bedroom. This adaptable area includes a fitted base unit with a sink, a recessed shower, and a convenient W/C.

LOUNGE 13' 00" x 14' 11" (3.96m x 4.55m)

KITCHEN 11' 02" x 9' 00" (3.4m x 2.74m)

FAMILY ROOM/BEDROOM FOUR 7' 01" x 15' 05" (2.16m x 4.7m)

FIRST FLOOR Ascend the stairs to the first floor landing, granting access to