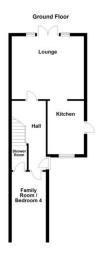

## GROUND FLOOR

Step inside and you'll find refurbished interior with white walls throughout and upgraded carpets & flooring. The ground floor comprises an inviting entrance hall, leading to an open-concept lounge seamlessly connected to a wellappointed breakfast kitchen featuring contemporary fitted units. The converted garage, a now versatile space, adds an extra dimension to the home, serving as either a reception room or a fourth bedroom. This adaptable area includes a fitted base unit with a sink, a recessed shower, and a convenient W/C.

LOUNGE 13' 00" x 14' 11" (3.96m x 4.55m)

KITCHEN 11' 02" x 9' 00" (3.4m x 2.74m)

FAMILY ROOM/BEDROOM FOUR 7' 01" x 15' 05" (2.16m x 4.7m)

FIRST FLOOR Ascend the stairs to the first floor landing, granting access to