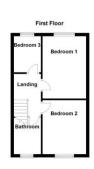

LOUNGE 13' 00" x 14' 11" (3.96m x 4.55m)

KITCHEN 11' 02" x 9' 00" (3.4m x 2.74m)

FAMILY ROOM/BEDROOM FOUR 7' 01" x 15' 05" (2.16m x 4.7m)

FIRST FLOOR Ascend the stairs to the first floor landing, granting access to

three bedrooms and a stylish family bathroom. Each room is thoughtfully designed, offering comfort and functionality to suit various lifestyles.

The rear of the property beckons you to a spacious garden oasis. A slabbed patio area provides an ideal space for outdoor dining and relaxation, transitioning seamlessly to an artificial lawn section for low-maintenance enjoyment. Beyond, a vast expanse of natural lawn completes the outdoor haven, offering endless possibilities for recreation and leisure.

BEDROOM ONE 12' 11" x 8' 11" (3.94m x 2.72m)

BEDROOM TWO 8' 11" x 11' 01" (2.72m x 3.38m)

BEDROOM THREE 5' 09" x 6' 00" (1.75m x 1.83m)

BATHROOM 5' 08" x 7' 06" (1.73m x 2.29m)