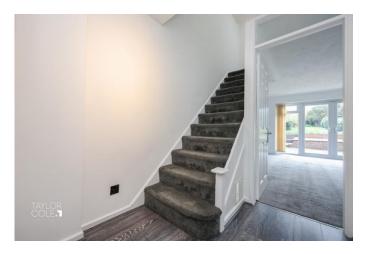

LOUNGE 13' 00" x 14' 11" (3.96m x 4.55m)

KITCHEN 11' 02" x 9' 00" (3.4m x 2.74m)

FAMILY ROOM/BEDROOM FOUR 7' 01" x 15' 05" (2.16m x 4.7m)

FIRST FLOOR Ascend the stairs to the first floor landing, granting access to

three bedrooms and a stylish family bathroom. Each room is thoughtfully designed, offering comfort and functionality to suit various lifestyles.

The rear of the property beckons you to a spacious garden oasis. A slabbed patio area provides an ideal space for outdoor dining and relaxation, transitioning seamlessly to an artificial lawn section for low-maintenance enjoyment. Beyond, a vast expanse of natural lawn completes the outdoor haven, offering endless possibilities for recreation and leisure.