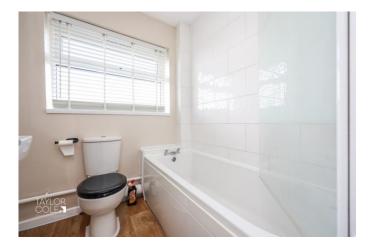

BEDROOM ONE 12' 11" x 8' 11" (3.94m x 2.72m)

BEDROOM TWO 8' 11" x 11' 01" (2.72m x 3.38m)

BEDROOM THREE 5' 09" x 6' 00" (1.75m x 1.83m)

BATHROOM 5' 08" x 7' 06" (1.73m x 2.29m)