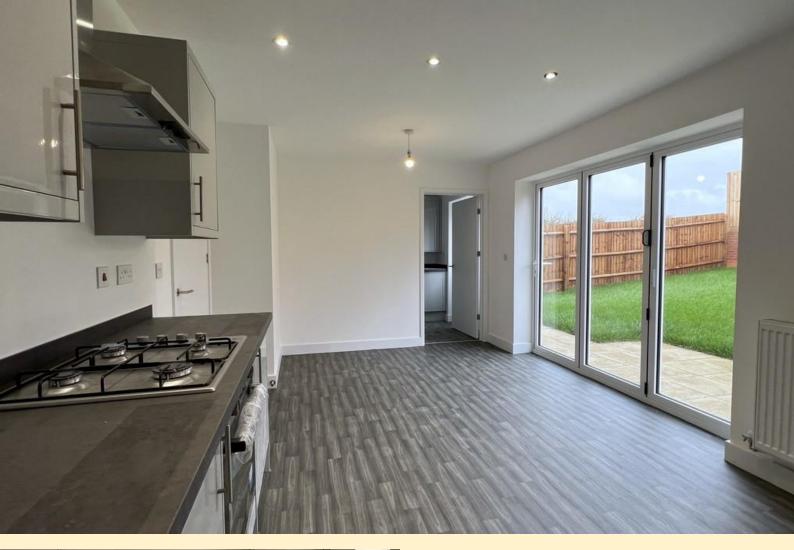

KITCHEN/DINER 18' 10" x 11' 6" (5.76m x 3.52m)

Spacious kitchen diner having bi-fold doors to the rear garden making a great space to entertain. Fitted with contemporary wall, base and drawer units with work surfaces over, one and a half bowl sink and drainer unit with mixer tap over, integrated electric oven and gas hob with stainless steel extractor hood over. Window to the rear garden, radiator space for a freestanding fridge freezer, inset spotlights and vinyl flooring. Door to the utility room and WC.