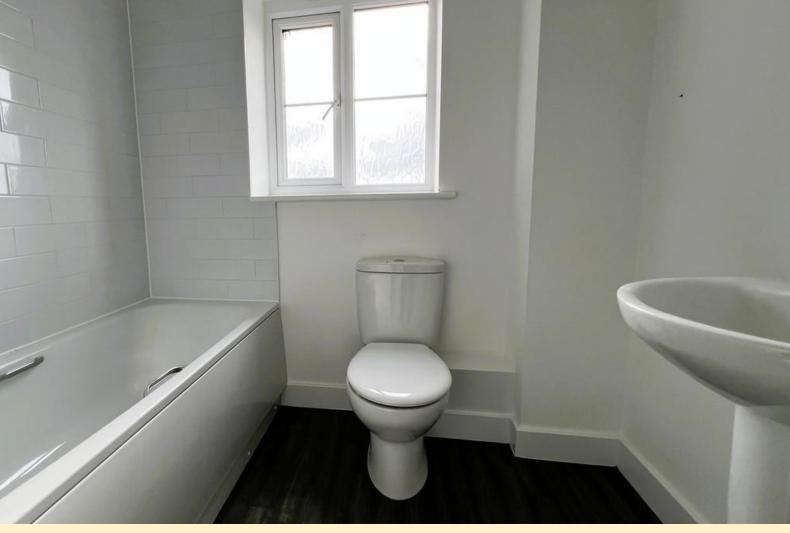

**BEDROOM FOUR** 8' 1" x 9' 2" (2.47m x 2.8m) Having a window to the front aspect, radiator and carpet flooring.

**BATHROOM** 8' 10" x 10' 7" (2.7m x 3.25m) Comprising of a panel bath with shower attachment, pedestal wash hand basin, heated to well rail and a low flush WC.

Obscure glazed window and vinyl flooring.

**FRONT ASPECT** Having a tarmac driveway providing ample off road parking and leading to the integral garage, formal lawn to the side and gated access to the rear garden.