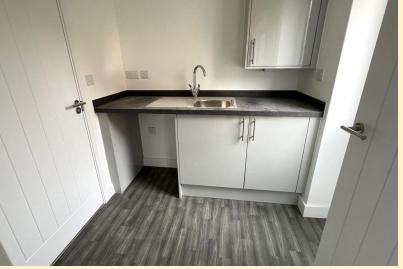

**UTILITY ROO M** 6' 7" x 9' 9" (2.02m x 2.98m) Fitted with a wall and base unit with stainless steel sink and drainer unit, space and plumbing for a washing machine. Door to the WC, external door to the garden, radiator and vinyl flooring.

**CLOAKROOM** Comprising of a low flush WC and wash hand basin, radiator and vinyl flooring.

**LANDING** Taking the stairs from the entrance hall to the first floor landing, loft hatch with pull down ladder, storage cupboard, radiator and carpet flooring.