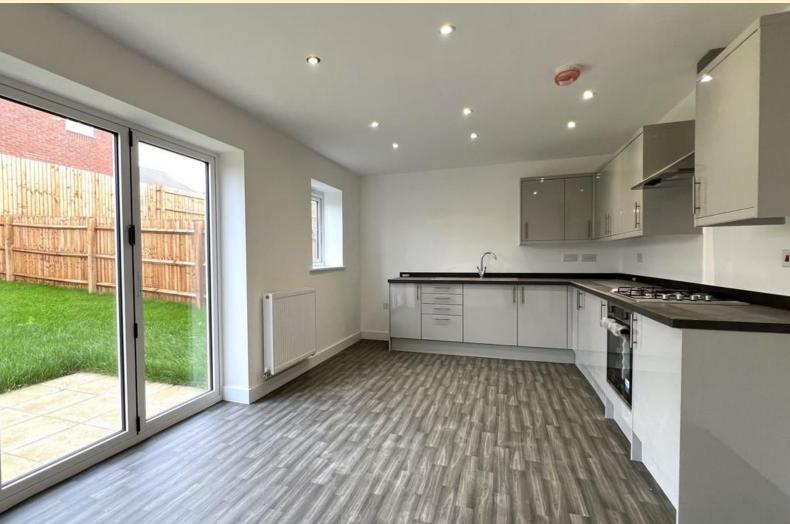

KITCHEN/DINER 18' 10" x 11' 6" (5.76m x 3.52m)

Spacious kitchen diner having bi-fold doors to the rear garden making a great space to entertain. Fitted with contemporary wall, base and drawer units with work surfaces over, one and a half bowl sink and drainer unit with mixer tap over, integrated electric oven and gas hob with stainless steel extractor hood over. Window to the rear garden, radiator space for a freestanding fridge freezer, inset spotlights and vinyl flooring. Door to the utility room and WC.

**UTILITY ROO M** 6' 7" x 9' 9" (2.02m x 2.98m) Fitted with a wall and base unit with stainless steel sink and drainer unit, space and plumbing for a washing machine. Door to the WC, external door to the garden, radiator and vinyl flooring.