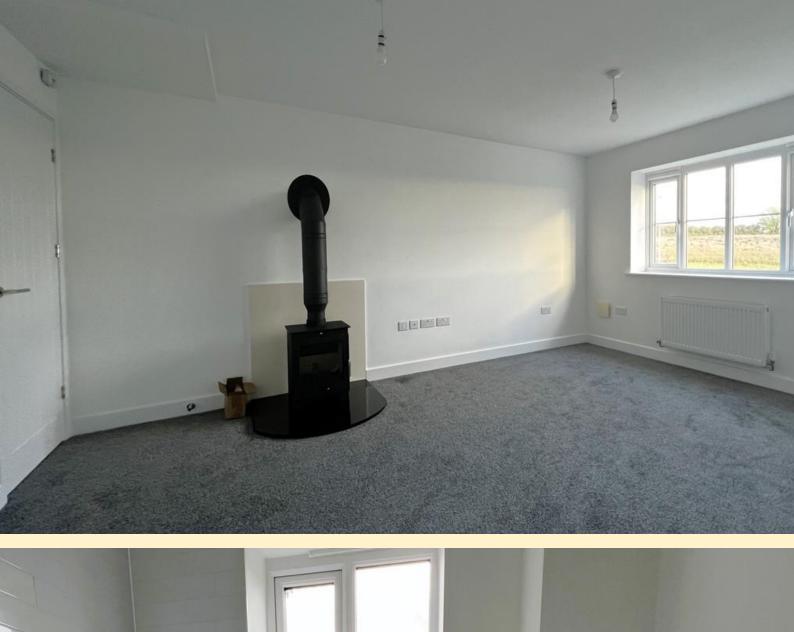

**ENTRANCE HALL** Composite door into the entrance hall having stairs rising to the first floor, radiator, carpet flooring and doors off to;

**LOUNGE** 10' 11" x 16' 6" (3.35m x 5.05m) Having a window to the front aspect, radiator, multi-fuel log burner, built-cupboard and carpet flooring.