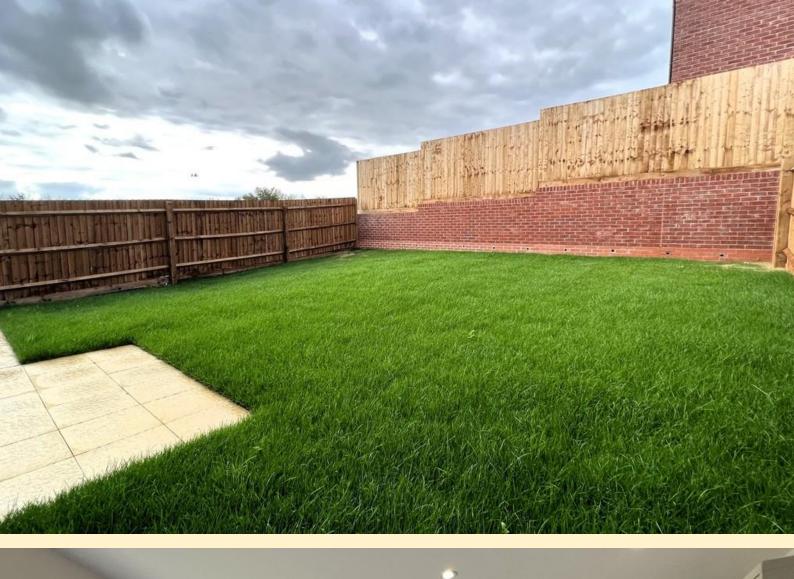

**GARA GE** 20' 1" x 9' 7" (6.13m x 2.93m) Having an up and over door, power and light connected.

**REAR GARDEN** Having a paved patio adjacent to the house and a formal lawn with wood panel fencing to the boundary.