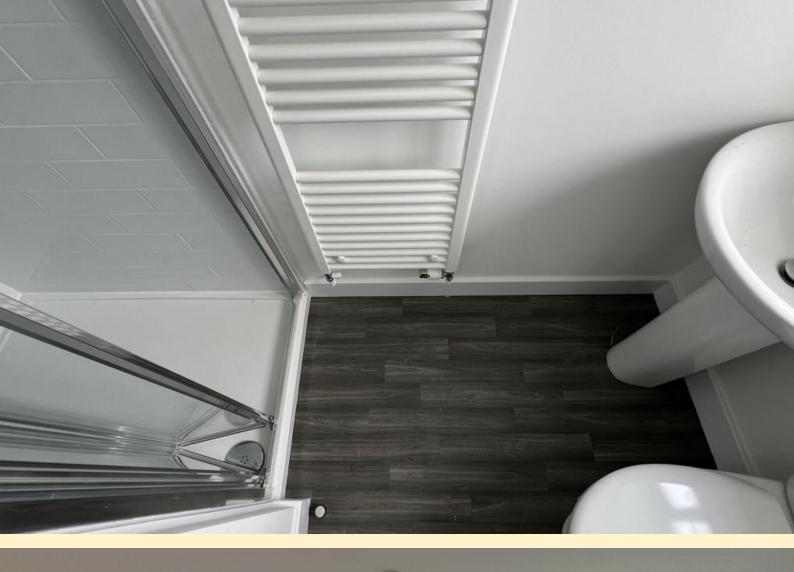

MASTER BEDROOM 11' 11"  $\times$  11' 10" (3.65m  $\times$  3.62m) Having a window to the rear aspect, radiator, built-in wardrobes and carpet flooring.

**ENSUITE** 4' 5" x 9' 5" (1.35m x 2.88m) Comprising of a shower cubicle, pedestal wash hand basin, low flush WC and a heated towel rail. Obscure glazed window, electric shaver socket and vinyl flooring.