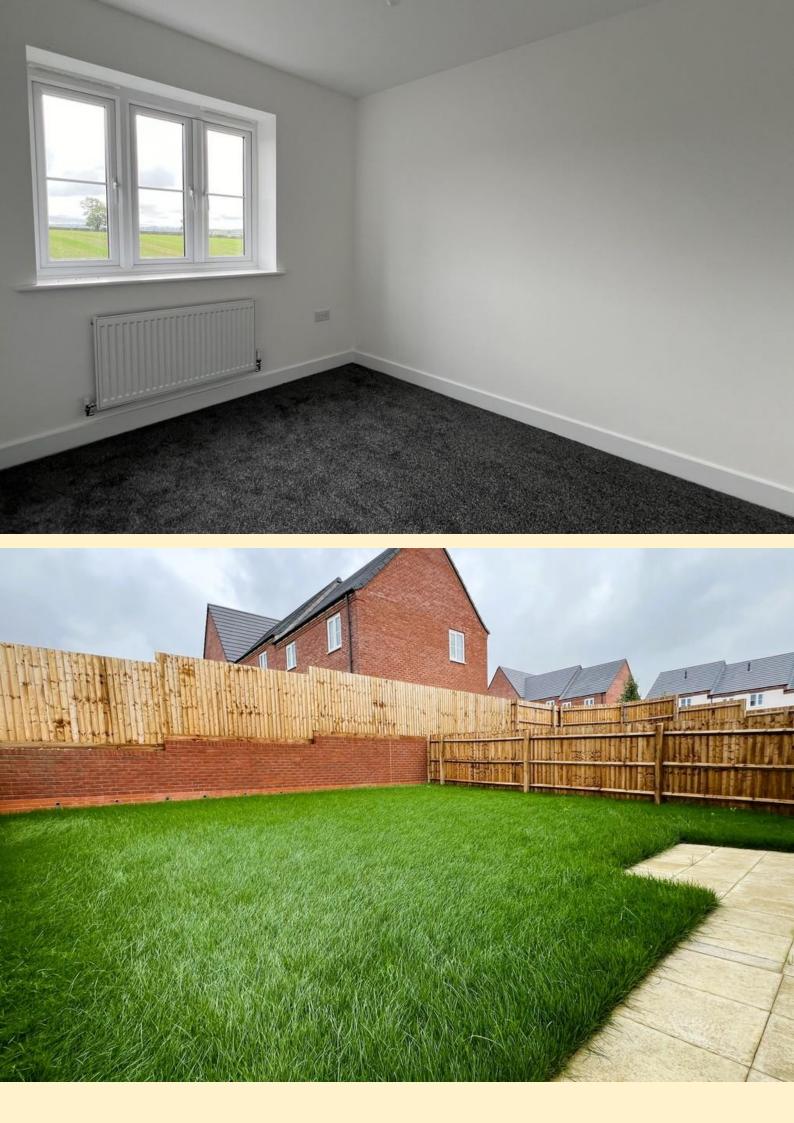

**BEDROOM FOUR** 8' 1" x 9' 2" (2.47m x 2.8m) Having a window to the front aspect, radiator and carpet flooring.

**BATHROOM** 8' 10" x 10' 7" (2.7m x 3.25m) Comprising of a panel bath with shower attachment, pedestal wash hand basin, heated to well rail and a low flush WC.

**GARA GE** 20' 1" x 9' 7" (6.13m x 2.93m) Having an up and over door, power and light connected.

**REAR GARDEN** Having a paved patio adjacent to the house and a formal lawn with wood panel fencing to the boundary.