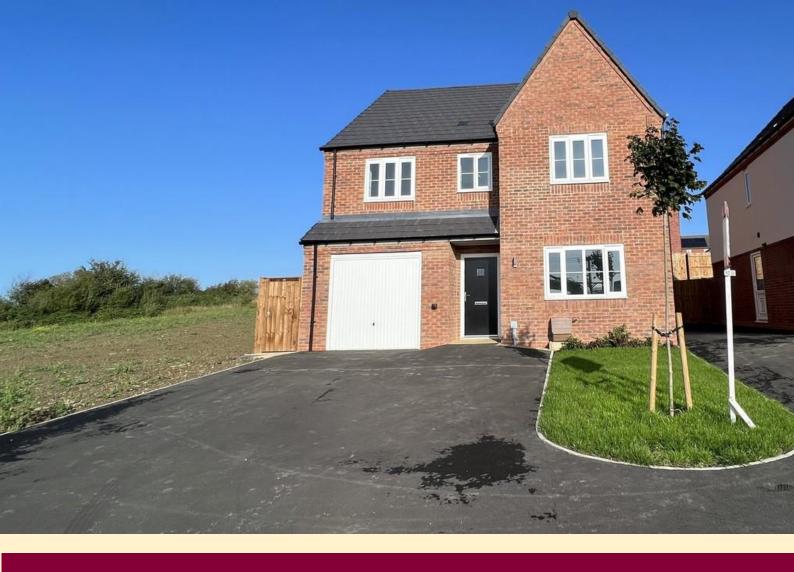

## **CROMPTON ROAD, ASFORDBY HILL**

**NEW BUILD** 

**DRIVEWAY AND GARAGE** 

**MASTER BED WITH ENSUITE** 

**COUNTRYSIDE VIEWS** 

**DETACHED HOUSE** 

**10 YEAR NHBC WARRANTY** 

**LOCAL SCHOOLS NEARBY** 

**WEST SIDE OF MELTON MOWBRAY** 

**COUNCIL TAX BAND** 

01664 566258

info@middletons.uk.com

Newly built four bedroom detached house situated on the edge of the countryside in the hamlet of Asfordby hill. West of the historic market town of Melton Mowbray with good commuter links to Leicester, Loughborough and Newark.

The property has gas central heating, new flooring throughout and 10 years NHBC warranty. The accommodation on offer comprises; entrance hall, lounge, dining kitchen, utility room and cloakroom to the ground floor. Four bedrooms, ensuite shower room and a family bathroom to the first floor. Outside the property benefits from an integral garage, driveway and a secure rear garden.

Obscure glazed window and vinyl flooring.

**FRONT ASPECT** Having a tarmac driveway providing ample off road parking and leading to the integral garage, formal lawn to the side and gated access to the rear garden.

**GARA GE** 20' 1" x 9' 7" (6.13m x 2.93m) Having an up and over door, power and light connected.

**REAR GARDEN** Having a paved patio adjacent to the house and a formal lawn with wood panel fencing to the boundary.