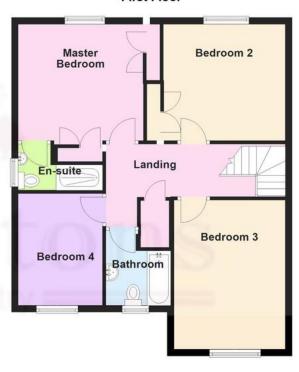

**CLOAKROOM** Comprising of a low flush WC and wash hand basin, radiator and vinyl flooring.

**LANDING** Taking the stairs from the entrance hall to the first floor landing, loft hatch with pull down ladder, storage cupboard, radiator and carpet flooring.

MASTER BEDROOM 11' 11"  $\times$  11' 10" (3.65m  $\times$  3.62m) Having a window to the rear aspect, radiator, built-in wardrobes and carpet flooring.

**ENSUITE** 4' 5" x 9' 5" (1.35m x 2.88m) Comprising of a shower cubicle, pedestal wash hand basin, low flush WC and a heated towel rail. Obscure glazed window, electric shaver socket and vinyl flooring.

**BEDROOM TWO** 13' 6" x 10' 1" (4.12m x 3.09m) Having a window to the front aspect, radiator, built-in wardrobe and carpet flooring.

**BEDROOM THREE** 11' 4" x 10' 9" (3.47m x 3.30m) Having a window to the rear aspect, radiator and carpet flooring.

**BEDROOM FOUR** 8' 1" x 9' 2" (2.47m x 2.8m) Having a window to the front aspect, radiator and carpet flooring.

**BATHROOM** 8' 10" x 10' 7" (2.7m x 3.25m) Comprising of a panel bath with shower attachment, pedestal wash hand basin, heated to well rail and a low flush WC.

## First Floor

This floorplan has been produced by Middletons as a guide only. For further information call 01664 566258 Plan produced using PlanUp.