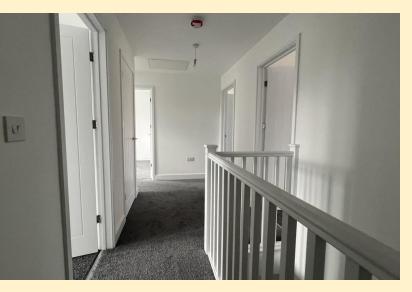

**CLOAKROOM** Comprising of a low flush WC and wash hand basin, radiator and vinyl flooring.

**LANDING** Taking the stairs from the entrance hall to the first floor landing, loft hatch with pull down ladder, storage cupboard, radiator and carpet flooring.