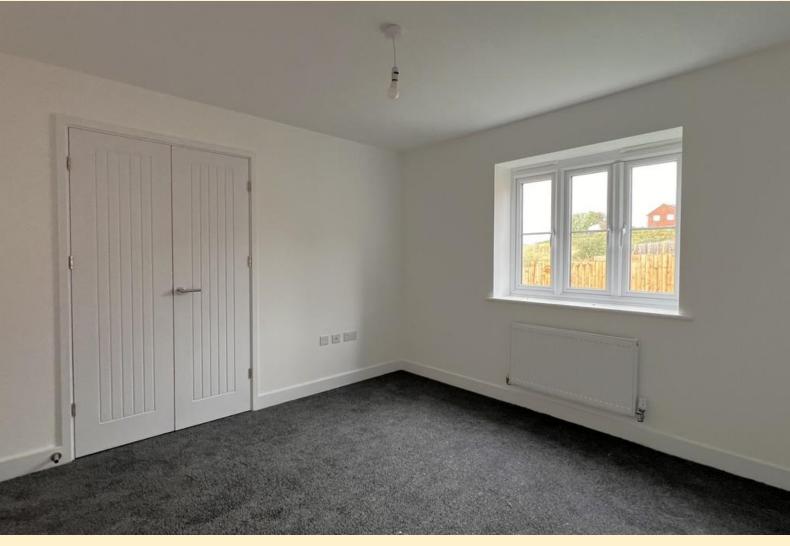

**BEDROOM TWO** 13' 6" x 10' 1" (4.12m x 3.09m) Having a window to the front aspect, radiator, built-in wardrobe and carpet flooring.

**BEDROOM THREE** 11' 4" x 10' 9" (3.47m x 3.30m) Having a window to the rear aspect, radiator and carpet flooring.

**BEDROOM FOUR** 8' 1" x 9' 2" (2.47m x 2.8m) Having a window to the front aspect, radiator and carpet flooring.

**BATHROOM** 8' 10" x 10' 7" (2.7m x 3.25m) Comprising of a panel bath with shower attachment, pedestal wash hand basin, heated to well rail and a low flush WC.