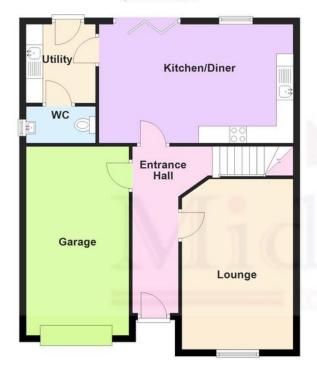

e and gated access to the rear garden.

**GARA GE** 20' 1" x 9' 7" (6.13m x 2.93m) Having an up and over door, power and light connected.

**REAR GARDEN** Having a paved patio adjacent to the house and a formal lawn with wood panel fencing to the boundary.

AGENTS NOTE Please note that any services, heating, systems or appliances have not been tested by Middletons, and no warranty can be given or implied as to their working order. Fixtures and fittings other than those mentioned to be agreed with the Seller. All measurements are approximate and all floor plans are intended as a guide only.

**WHAT IS YOUR HOME WORTH?** Whether you plan to sell or just want to know what your property is worth please call us on 01664 566258 for a free no obligation valuation.











## **Ground Floor**



## First Floor



This floorplan has been produced by Middletons as a guide only. For further information call 01664 566258 Plan produced using PlanUp.