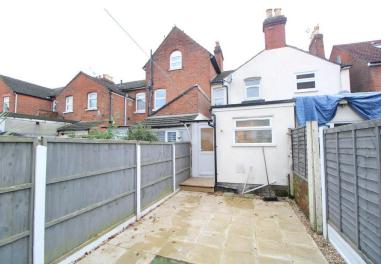

## **GARDEN**

The garden is a low maintenance garden to the rear mainly patio/paved with a small AstroTurf area.

There is a storage shed which can be used and rear access to the garden via the back gate.