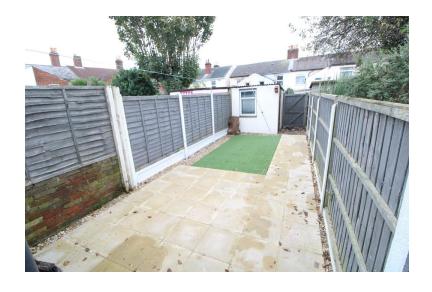

## **GARDEN**

The garden is a low maintenance garden to the rear mainly patio/paved with a small AstroTurf area.

There is a storage shed which can be used and rear access to the garden via the back gate.