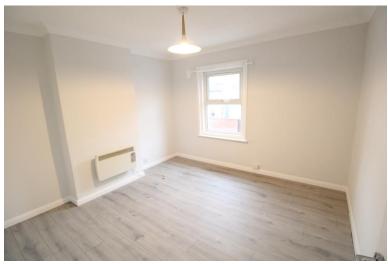

# **BEDROOM ONE**

11' 2"  $\times$  10' 7" (3.4m  $\times$  3.23m) Laminate flooring, double glazed window to front and electric wall heater.

# **BEDROOM TWO**

11' 2" x 8' 3" (3.4m x 2.51m) Laminate flooring, double glazed window to rear, electric wall heater and build in cupboard/wardrobe.