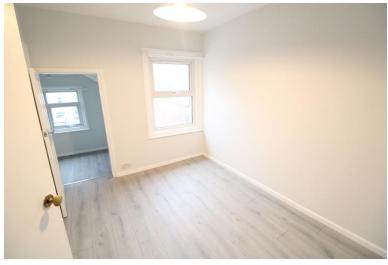

#### BEDROOM THREE/STUDY

7' 9" x 6' 4" (2.36m x 1.93m) Laminate flooring, double glazed window to rear and electric wall heater.