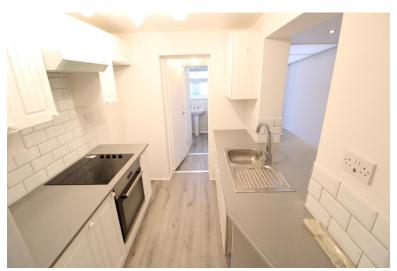

# **KITCHEN**

7' 10" x 6' 4" (2.39m x 1.93m) Laminate flooring, window to side overlooking the utility area, eye and base level units, built in electric hob and oven with extractor and space for fridge freezer.

# **UTILITY ROOM**

Laminate flooring, washing machine, space for tumble dryer and double glazed door to rear.