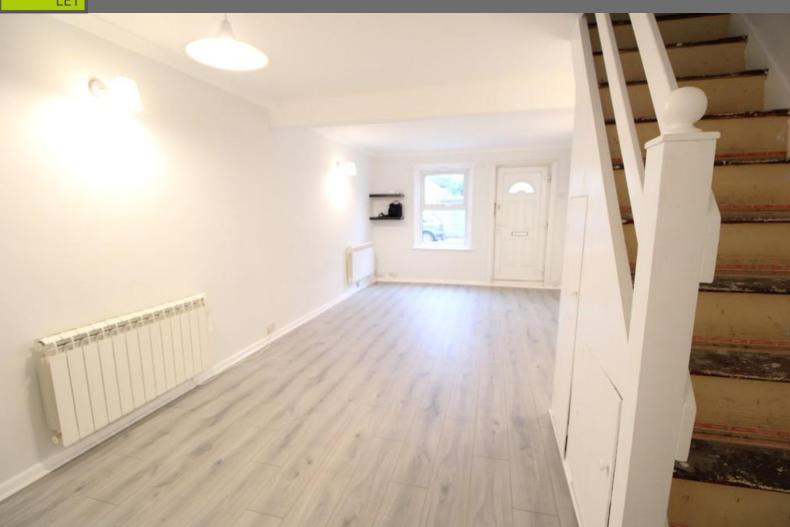

## LOUNGE/DINER

22' 2" x 11' 25" (6.76m x 3.99m) Laminate flooring, double glazed window to front, double glazed door to rear and two electric heaters.