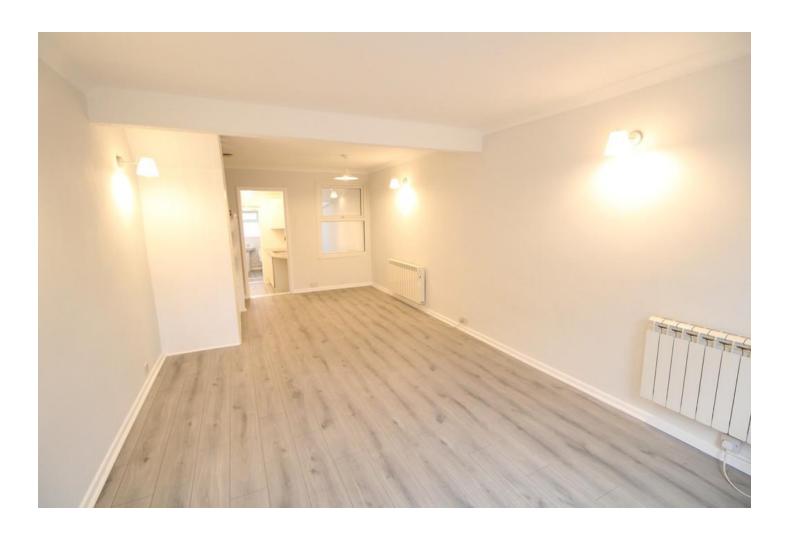

## LOUNGE/DINER

22' 2" x 11' 25" (6.76m x 3.99m) Laminate flooring, double glazed window to front, double glazed door to rear and two electric heaters.