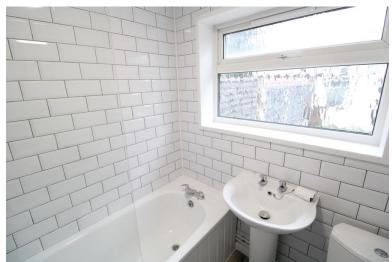

#### **BATHROOM**

Laminate flooring, double glazed window to rear and full suite comprising of a WC, pedestal wash hand basin and bath with shower over.