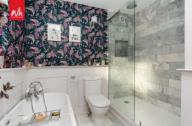

**BEDROOM 3** UPVC double glazed window overlooking the garden, fitted cupboard, radiator.

**FAMILY BATHROOM** Comprising walk-in shower with marble tiled surround, separate 'mode' bath with mixer tap and telephone style shower attachment, washhand basin with cupboard under, low level w.c., radiator, marble tiled floor, UPVC double glazed window.