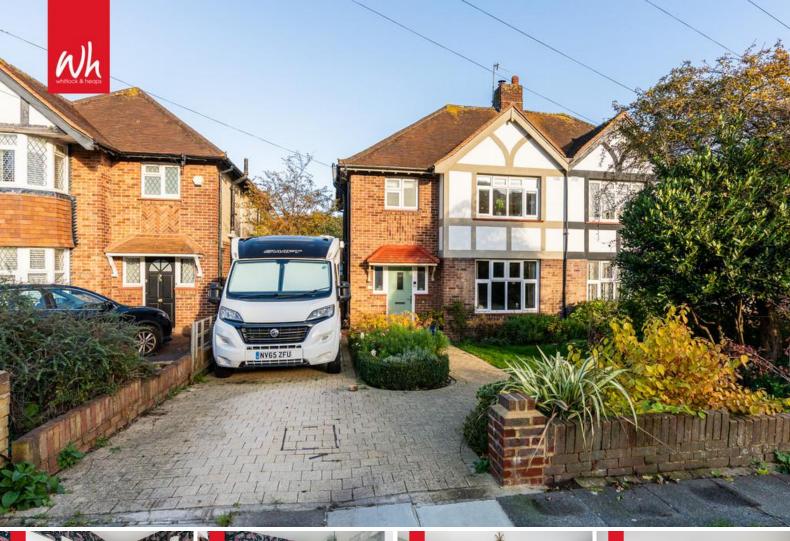

## 233 Goldstone Crescent Hove BN3 6BG

Offers In Excess Of £725,000

- STUNNING FAMILY HOME
- SKILFULLY AND TASTEFULLY EXTENDED AND UPDATED
- SECLUDED REAR GARDEN

- WONDERFUL OPEN PLAN KITCHEN/LIVING
   ROOM
- SEPARATE SITTING ROOM
- THREE GOOD SIZE BEDROOMS

OUTSIDE
PRIVATE DRIVE

**FRONT GARDEN** Laid to lawn with borders.

**REAR GARDEN** Mature garden with paved patio leading to a section of lawn with flower and shrub borders, second seating area to the rear garden, good size side area with shed having power and light, hot and cold taps. Gate offering side access.