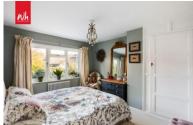

## **FIRST FLOOR**

**LANDING** Hatch to loft space, UPVC double glazed window.

**BEDROOM 1** UPVC double glazed window overlooking the garden, fitted cupboard, radiator.

**BEDROOM 2** UPVC double glazed window, fitted cupboard, radiator.

**BEDROOM 3** UPVC double glazed window overlooking the garden, fitted cupboard, radiator.

**FAMILY BATHROOM** Comprising walk-in shower with marble tiled surround, separate 'mode' bath with mixer tap and telephone style shower attachment, washhand basin with cupboard under, low level w.c., radiator, marble tiled floor, UPVC double glazed window.