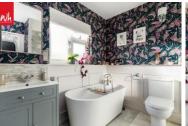

**BEDROOM 3** UPVC double glazed window overlooking the garden, fitted cupboard, radiator.

**FAMILY BATHROOM** Comprising walk-in shower with marble tiled surround, separate 'mode' bath with mixer tap and telephone style shower attachment, washhand basin with cupboard under, low level w.c., radiator, marble tiled floor, UPVC double glazed window.