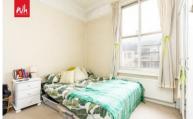

**BEDROOM** Sash window, radiator.

**BATHROOM** White suite comprising panelled bath with mixer tap and shower attachment, glazed shower screen, wash-hand basin, low level w.c., part tiled walls, radiator.