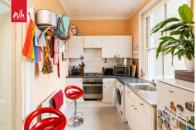

LIVING ROOM Feature fireplace with tiled insert and hearth, mantle over, sash bay window, radiator, coving.

KITCHEN Incorporating stainless steel sink unit with drainer and mixer tap, adjacent laminate worksurface with cupboards and drawers under, matching eye-level wall cupboards, inset 4-ring gas hob, electric oven, appliance space, sash window, 'Worcester' gas-fired boiler, radiator.