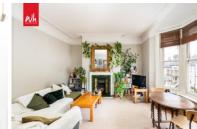

Whitlock and Heaps are pleased to offer to market this centrally located first floor one double bedroom apartment offering well apportioned accommodation including a delightful living/dining room with original features. There is also a separate kitchen and white bathroom suite with the property being sold with a long lease and no onward chain.

LIVING ROOM Feature fireplace with tiled insert and hearth, mantle over, sash bay window, radiator, coving.

KITCHEN Incorporating stainless steel sink unit with drainer and mixer tap, adjacent laminate worksurface with cupboards and drawers under, matching eye-level wall cupboards, inset 4-ring gas hob, electric oven, appliance space, sash window, 'Worcester' gas-fired boiler, radiator.