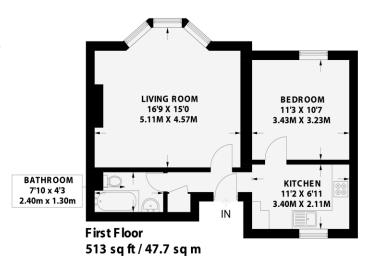

Situated in the favourable Seven Dials district within easy walking distance of Brighton mainline station and City Centre.

CHATHAM PLACE BRIGHTON

513 sq ft / 47.7 sq m

ENTRANCE HALL Radiator, cloaks/storage cupboard, entry telephone system.

LIVING ROOM Feature fireplace with tiled insert and hearth, mantle over, sash bay window, radiator, coving.

KITCHEN Incorporating stainless steel sink unit with drainer and mixer tap, adjacent laminate worksurface with cupboards and drawers under, matching eye-level wall cupboards, inset 4-ring gas hob, electric oven, appliance space, sash window, 'Worcester' gas-fired boiler, radiator.

**BEDROOM** Sash window, radiator.

**BATHROOM** White suite comprising panelled bath with mixer tap and shower attachment, glazed shower screen, wash-hand basin, low level w.c., part tiled walls, radiator.