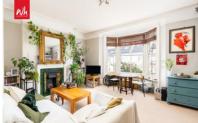

LIVING ROOM Feature fireplace with tiled insert and hearth, mantle over, sash bay window, radiator, coving.

KITCHEN Incorporating stainless steel sink unit with drainer and mixer tap, adjacent laminate worksurface with cupboards and drawers under, matching eye-level wall cupboards, inset 4-ring gas hob, electric oven, appliance space, sash window, 'Worcester' gas-fired boiler, radiator.