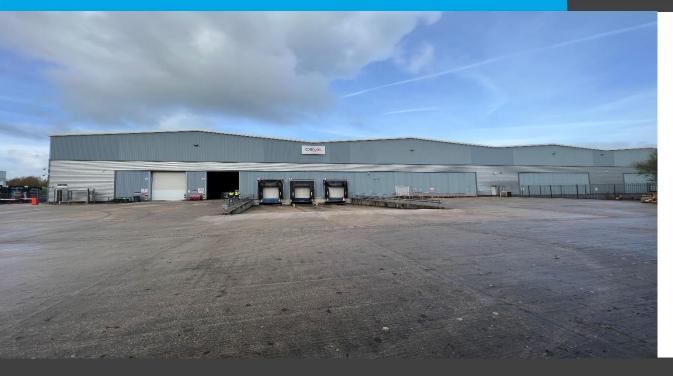

# Modern Detached Warehouse with Offices

- Approx. 10.1 metre eaves
- 2 dock loading doors
- 3 level access doors
- Two storey offices
- RENT ON APPLICATION

### Description

The property comprises a modern detached warehouse.

It benefits from the following:

- Two dock level loading doors
- Three level access door
- Circa 10.1m eaves
- Two storey offices
- Secure yard approx. 40metres deep
- 57 parking spaces