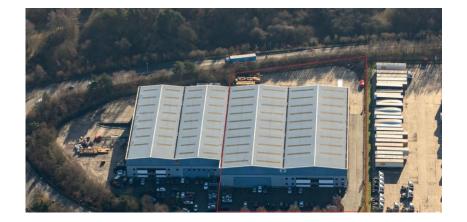

# Modern Detached Warehouse with Offices

- Approx. 10.1 metre eaves
- 2 dock loading doors
- 3 level access doors
- Two storey offices
- RENT ON APPLICATION

### Description

The property comprises a modern detached warehouse.

It benefits from the following:

- Two dock level loading doors
- Three level access door
- Circa 10.1m eaves
- Two storey offices
- Secure yard approx. 40metres deep
- 57 parking spaces