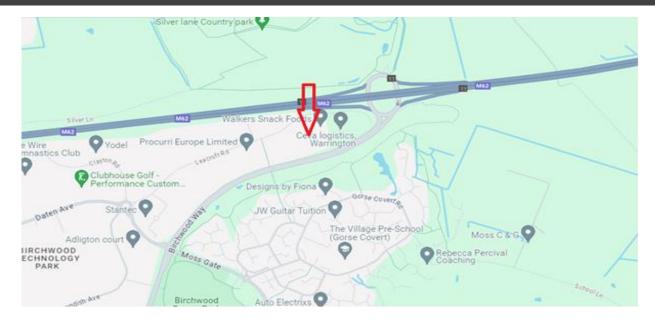

### Location

The unit is situated immediately adjacent to J11 of the M62 and accessed via Leacroft Road from Birchwood Way. Junction 10 of the M62 is four miles away and interconnects with the M6.

Local occupiers include Walkers Crisps, Terberg, Yodel, DPD and Topgrade.