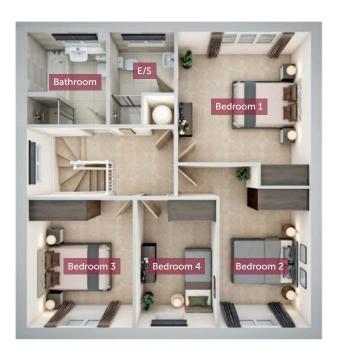

## FIRST FLOOR

| Bedroom 1 | 3765mm x 3670mm | 12'4" x 12'0" |
|-----------|-----------------|---------------|
| En suite  | 1850mm x 2640mm | 6′1″ x 8′7″   |
| Bedroom 2 | 3920mm x 2570mm | 12'9" x 8'4"  |
| Bedroom 3 | 2980mm x 3600mm | 9'8" x 11'8"  |
| Bedroom 4 | 2280mm x 3600mm | 7′5″ x 11′8″  |
| Bathroom  | 2238mm x 2605mm | 7′3″ x 8′5″   |
|           |                 |               |

All images used are for illustrative purpose only. Dimensions given are illustrative for this house type and individual properties may differ. Please check with your Sales Executives in respect of individual properties. We give maximum dimensions within each room and these may include areas of fixtures and fittings including fitted furniture. These dimensions should not be used for carpet or flooring sizes, appliance spaces or items of furniture. All images, photographs and dimensions are not intended to be relied upon for, nor to form part of any contract unless specifically incorporated in writing into the contract.