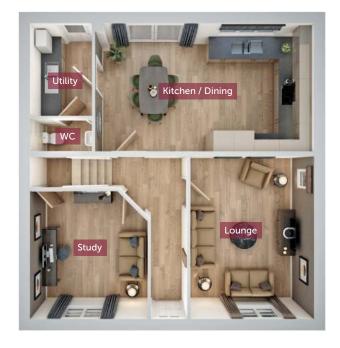

## GROUND FLOOR

| Lounge           | 3480mm x 4580mm | 11'4" x 15'0" |
|------------------|-----------------|---------------|
| Kitchen / Dining | 6170mm x 3600mm | 20'2" x 11'8" |
| Utility          | 1745mm x 2590mm | 5′7″ x 8′5″   |
| Study            | 3315mm x 3600mm | 10'9" x 11'8" |
| WC               | 1745mm x 945mm  | 5′7″ x 3′1″   |

All images used are for illustrative purpose only. Dimensions given are illustrative for this house type and individual properties may differ. Please check with your Sales Executives in respect of individual properties. We give maximum dimensions within each room and these may include areas of fixtures and fittings including fitted furniture. These dimensions should not be used for carpet or flooring sizes, appliance spaces or items of furniture. All images, photographs and dimensions are not intended to be relied upon for, nor to form part of any contract unless specifically incorporated in writing into the contract.