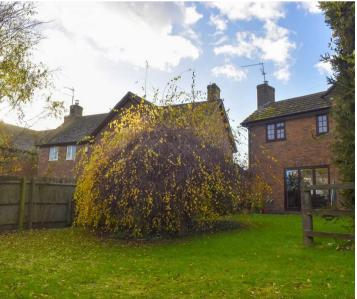

#### Rear Garden

Benefiting from a south easterly facing aspect the rear garden is approximately 50ft in length and is fully enclosed by a mixture of fencing. Predominantly laid to lawn with mature shrubs and trees together with a patio seating area adjacent to the sitting room. Gated side access to the front.