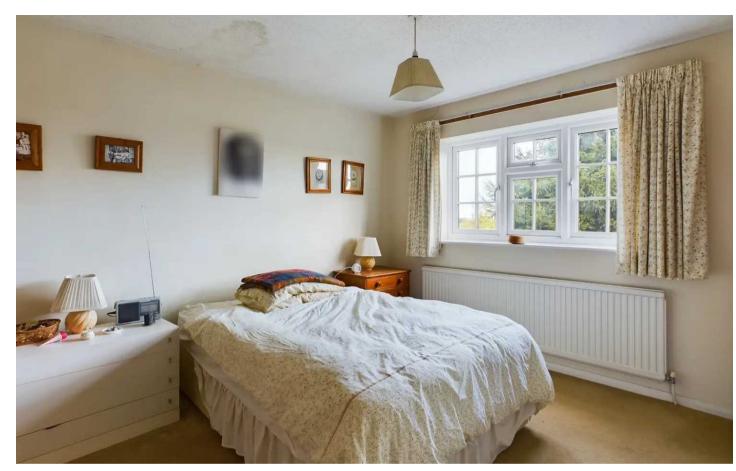

#### **Master Bedroom**

Window to the rear. Built-in wardrobes with hanging rails and shelving. Radiator.

## Bedroom 2

A dual aspect room with a windows to front and rear. Radiator.

#### **Bedroom 3**

Window to the front. Radiator.

# Bedroom 4

Window to the front. Radiator.