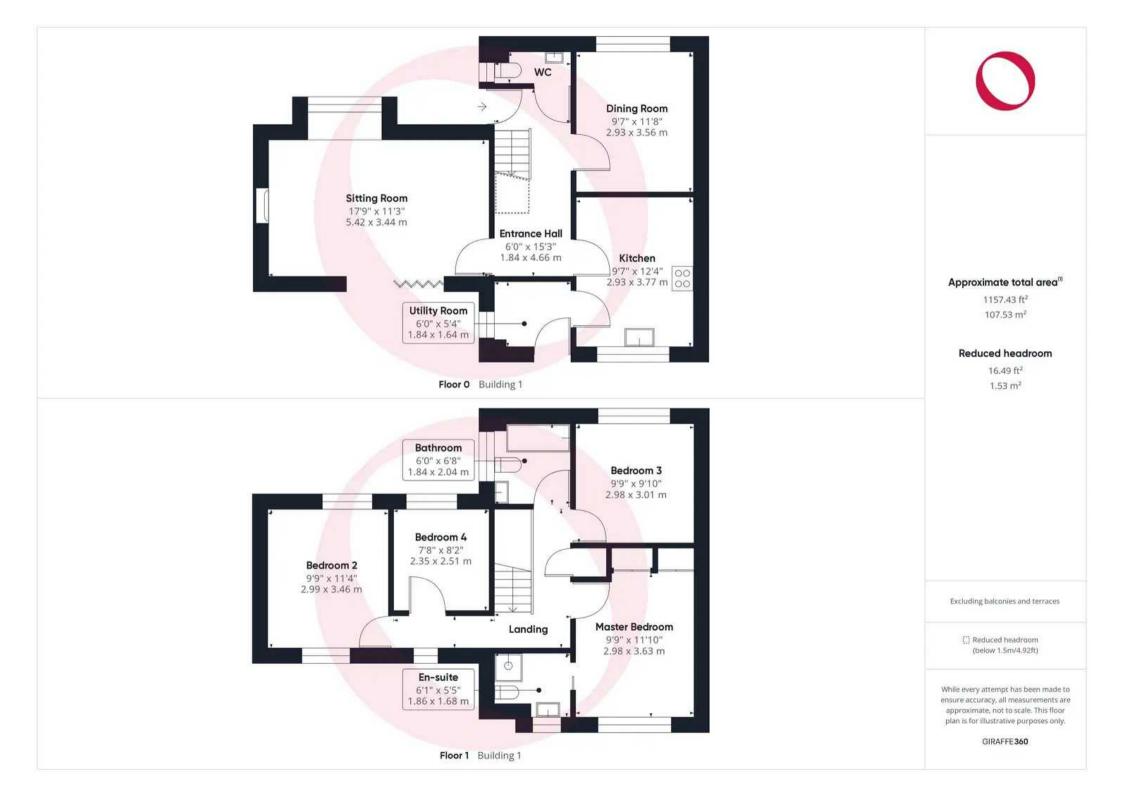

#### **Entrance Hall**

Entered via a uPVC door under a storm porch. Stairs to the first floor. Radiator.

#### Sitting Room

A dual aspect room with a bow window to the front and bi-folding doors to the rear. Open fireplace with stone surround and hearth. Radiator.

#### Kitchen

Fitted with a range of base and wall units, working surfaces and tiled splashbacks. There is a stainless steel sink with mixer tap over. Integrated appliances include dishwasher, fridge/freezer and eye-level oven together with a four ring induction hob and extractor hood over. Window to the rear. Radiator.

## **Utility Room**

Window to the side. uPVC door opening into the rear garden. Floor mounted oil fired boiler. Plumbing for washing machine.

## **Dining Room**

Window to the front. Radiator.

# Cloakroom

Fitted with a two piece suite comprising a wash basin and a W.C. Window to the side. Radiator.

#### Landing

Window to the rear. Access to loft space. Airing cupboard containing hot water cylinder.

#### **Master Bedroom**

Window to the rear. Built-in wardrobes with hanging rails and shelving. Radiator.

#### **En-suite Shower Room**

Fitted with a three piece suite comprising a wash basin, shower cubicle and a W.C. Radiator. Window to the rear.

## Bedroom 2

A dual aspect room with a windows to front and rear. Radiator.

#### **Bedroom 3**

Window to the front. Radiator.

# Bedroom 4

Window to the front. Radiator.

## Bathroom

Fitted with a three piece suite comprising a wash basin, bath with electric shower over and a W.C. Window to the side. Radiator.