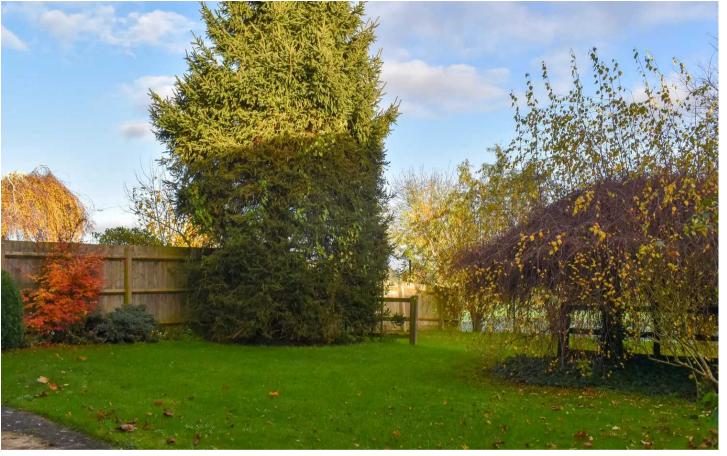

#### Rear Garden

Benefiting from a south easterly facing aspect the rear garden is approximately 50ft in length and is fully enclosed by a mixture of fencing. Predominantly laid to lawn with mature shrubs and trees together with a patio seating area adjacent to the sitting room. Gated side access to the front.

**Agents Note:** The bottom section of the garden is unregistered. The current owner has enjoyed the use of this for in circa 12 years.