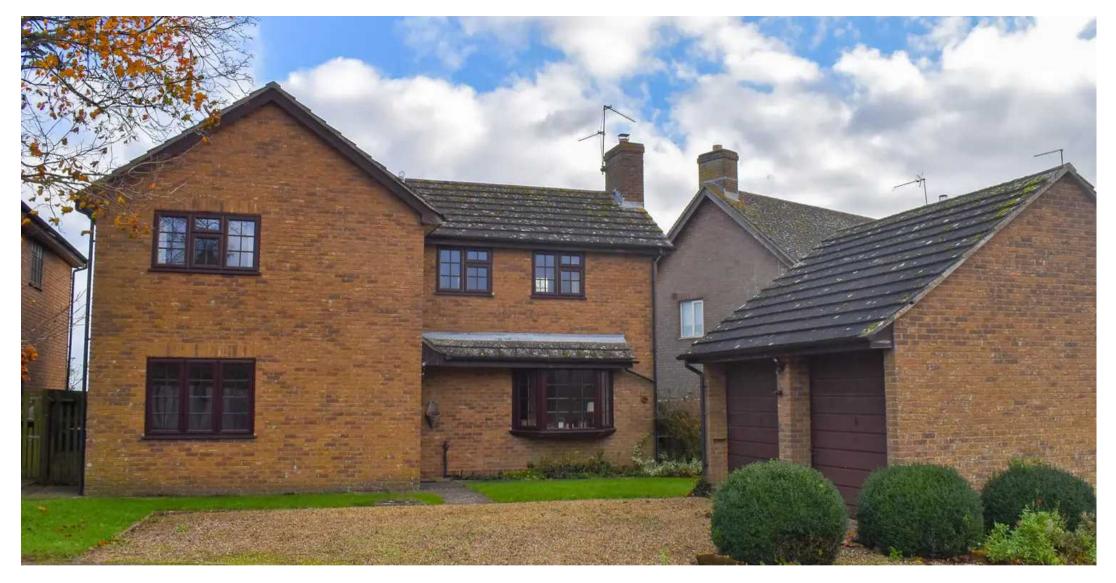

#### Blakesley, Towcester

Located in the popular, well serviced and characterful village of Blakesley, this four bedroom detached home would benefit from some further modernisation and is offered for sale with no upward chain. Situated in a private cul-de-sac, the accommodation comprises an entrance hall, sitting room with open fireplace, dining room, kitchen with integrated appliances, a utility room and a cloakroom to the ground floor. Upstairs there is a master bedroom with built in wardrobe and an ensuite shower room together with three further bedrooms and main bathroom. Outside the rear garden has a south easterly facing aspect, a patio seating area directly adjacent to the sitting room with the remainder of the garden being laid to lawn with a range of mature shrubs and trees. Finally to the front of the property is a double garage with a gravel driveway providing ample off road parking.

#### Double Garage

To the front of the property there is a detached double garage with twin up and over doors and personal door to the side. Inside power and light are connected with the additional eves space offering further storage.

#### **Driveway Parking**

The gravel driveway provides in front of the garage provides off road parking to the property for a number of vehicles.