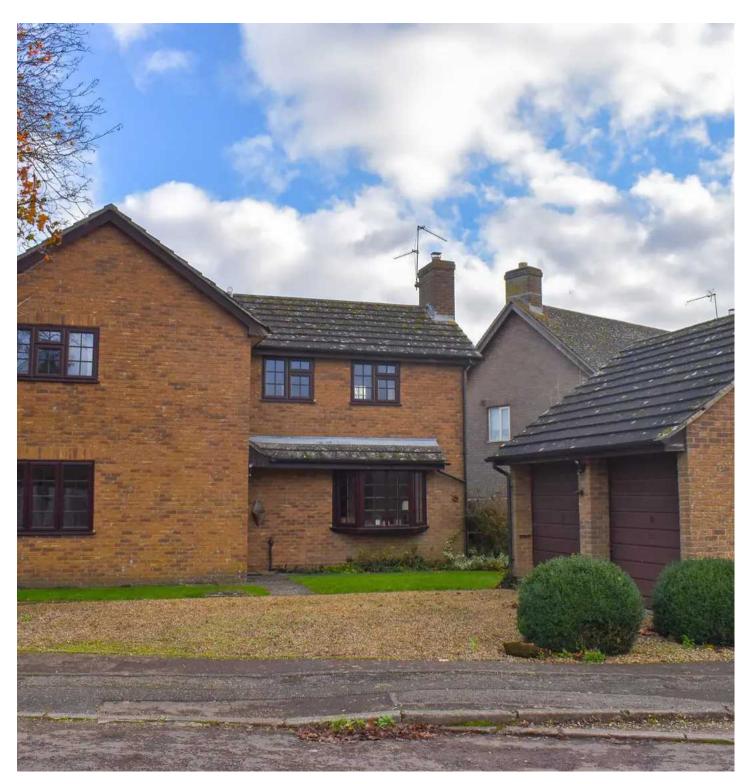

#### Blakesley, Towcester

Located in the popular, well serviced and characterful village of Blakesley, this four bedroom detached home would benefit from some further modernisation and is offered for sale with no upward chain. Situated in a private cul-de-sac, the accommodation comprises an entrance hall, sitting room with open fireplace, dining room, kitchen with integrated appliances, a utility room and a cloakroom to the ground floor. Upstairs there is a master bedroom with built in wardrobe and an ensuite shower room together with three further bedrooms and main bathroom. Outside the rear garden has a south easterly facing aspect, a patio seating area directly adjacent to the sitting room with the remainder of the garden being laid to lawn with a range of mature shrubs and trees. Finally to the front of the property is a double garage with a gravel driveway providing ample off road parking.

#### Double Garage

To the front of the property there is a detached double garage with twin up and over doors and personal door to the side. Inside power and light are connected with the additional eves space offering further storage.

#### **Driveway Parking**

The gravel driveway provides in front of the garage provides off road parking to the property for a number of vehicles.