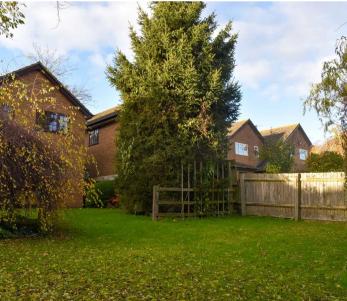

#### Rear Garden

Benefiting from a south easterly facing aspect the rear garden is approximately 50ft in length and is fully enclosed by a mixture of fencing. Predominantly laid to lawn with mature shrubs and trees together with a patio seating area adjacent to the sitting room. Gated side access to the front.