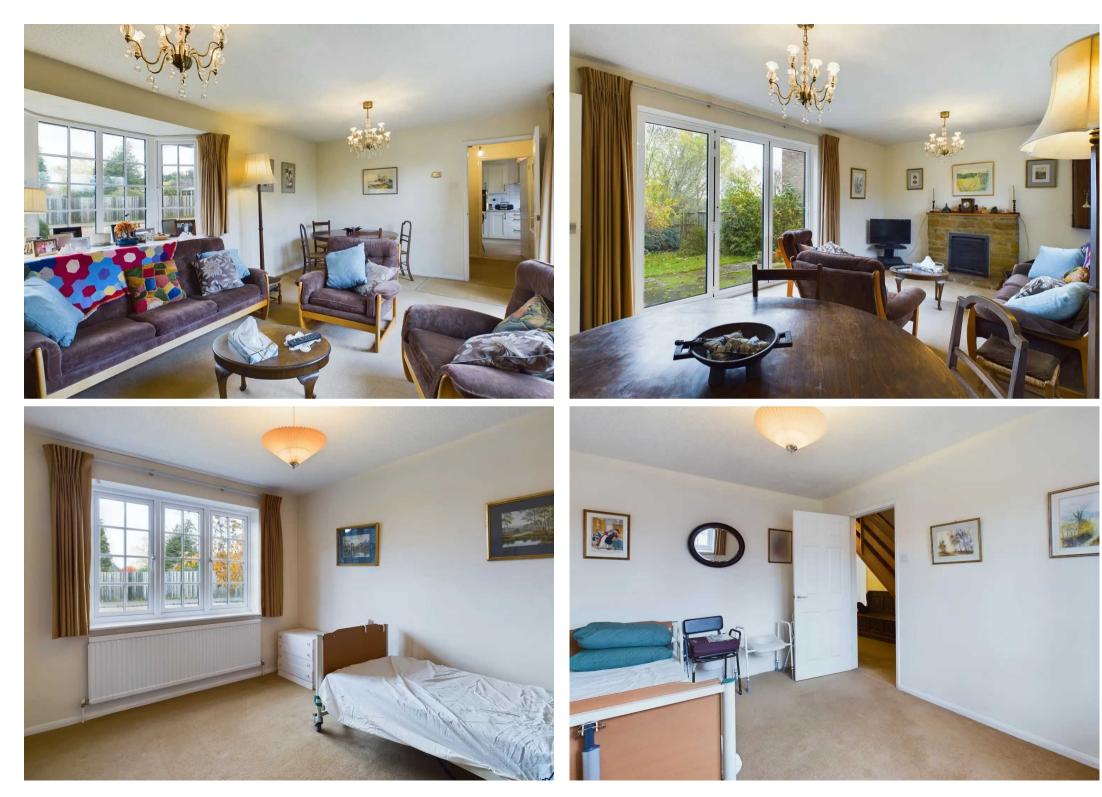

#### Sitting Room

A dual aspect room with a bow window to the front and bi-folding doors to the rear. Open fireplace with stone surround and hearth. Radiator.

#### Kitchen

Fitted with a range of base and wall units, working surfaces and tiled splashbacks. There is a stainless steel sink with mixer tap over. Integrated appliances include dishwasher, fridge/freezer and eye-level oven together with a four ring induction hob and extractor hood over. Window to the rear. Radiator.

## **Utility Room**

Window to the side. uPVC door opening into the rear garden. Floor mounted oil fired boiler. Plumbing for washing machine.

## **Dining Room**

Window to the front. Radiator.

# Cloakroom

Fitted with a two piece suite comprising a wash basin and a W.C. Window to the side. Radiator.

#### **Master Bedroom**

Window to the rear. Built-in wardrobes with hanging rails and shelving. Radiator.

#### **En-suite Shower Room**

Fitted with a three piece suite comprising a wash basin, shower cubicle and a W.C. Radiator. Window to the rear.

## Bedroom 2

A dual aspect room with a windows to front and rear. Radiator.

#### **Bedroom 3**

Window to the front. Radiator.

# Bedroom 4

Window to the front. Radiator.

## Bathroom

Fitted with a three piece suite comprising a wash basin, bath with electric shower over and a W.C. Window to the side. Radiator.