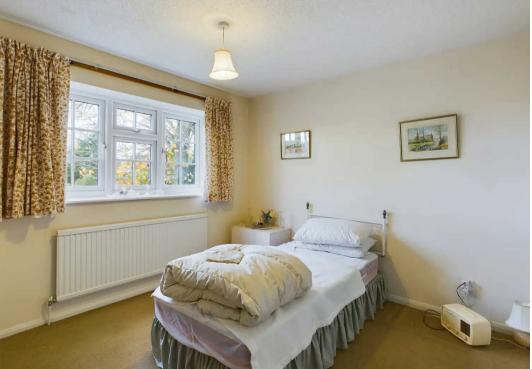

## Bedroom 2

A dual aspect room with a windows to front and rear. Radiator.

#### **Bedroom 3**

Window to the front. Radiator.

# Bedroom 4

Window to the front. Radiator.