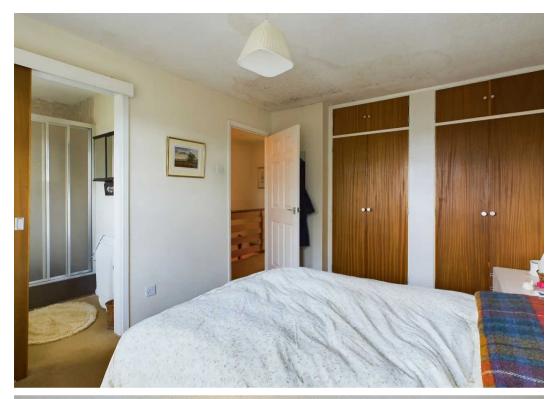

#### **Master Bedroom**

Window to the rear. Built-in wardrobes with hanging rails and shelving. Radiator.

## Bedroom 2

A dual aspect room with a windows to front and rear. Radiator.

#### **Bedroom 3**

Window to the front. Radiator.

# Bedroom 4

Window to the front. Radiator.