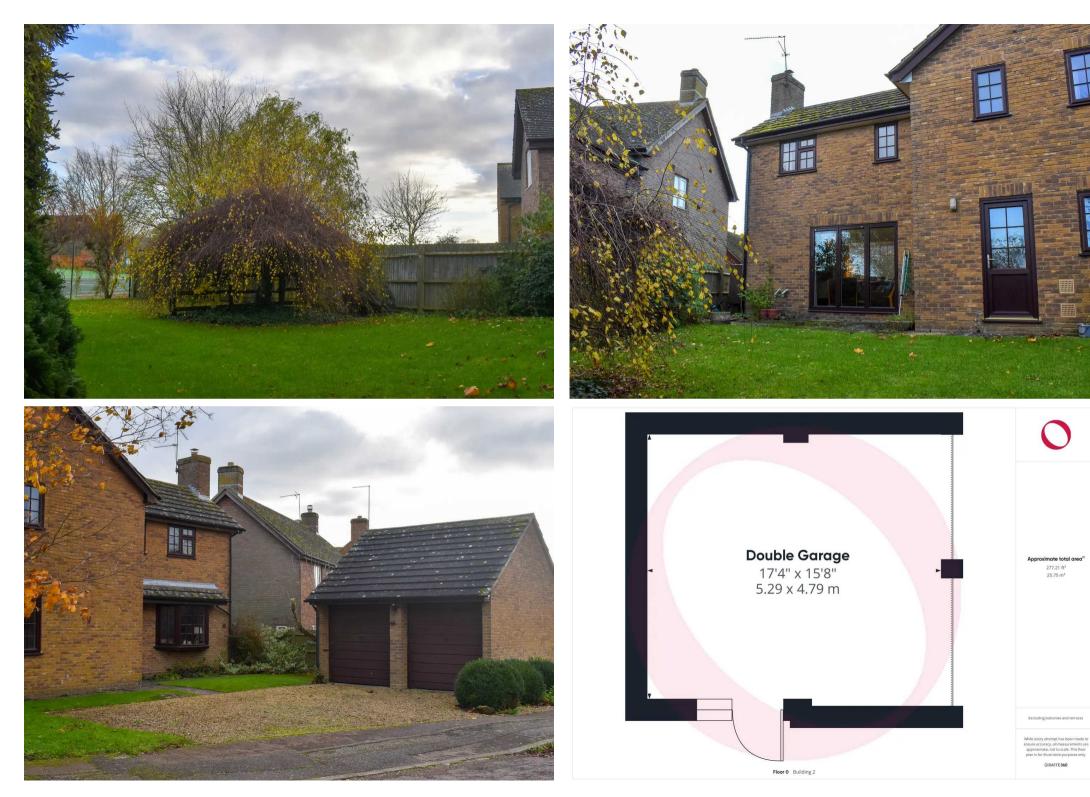

#### Rear Garden

Benefiting from a south easterly facing aspect the rear garden is approximately 50ft in length and is fully enclosed by a mixture of fencing. Predominantly laid to lawn with mature shrubs and trees together with a patio seating area adjacent to the sitting room. Gated side access to the front.

#### Double Garage

To the front of the property there is a detached double garage with twin up and over doors and personal door to the side. Inside power and light are connected with the additional eves space offering further storage.

#### **Driveway Parking**

The gravel driveway provides in front of the garage provides off road parking to the property for a number of vehicles.