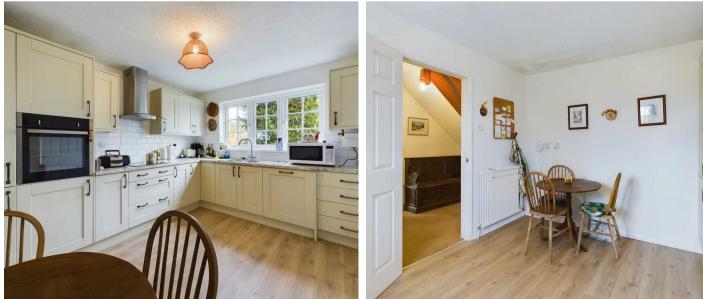

#### Kitchen

Fitted with a range of base and wall units, working surfaces and tiled splashbacks. There is a stainless steel sink with mixer tap over. Integrated appliances include dishwasher, fridge/freezer and eye-level oven together with a four ring induction hob and extractor hood over. Window to the rear. Radiator.

## **Dining Room**

Window to the front. Radiator.