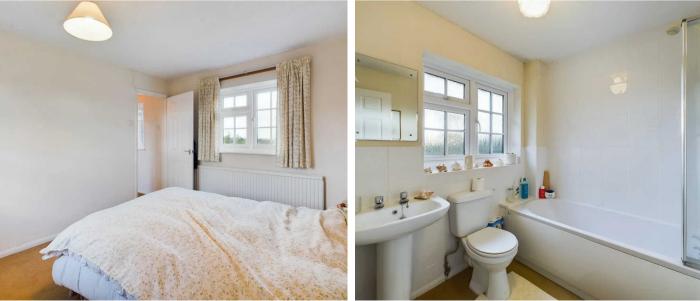

## Bedroom 2

A dual aspect room with a windows to front and rear. Radiator.

#### **Bedroom 3**

Window to the front. Radiator.

# Bedroom 4

Window to the front. Radiator.

## Bathroom

Fitted with a three piece suite comprising a wash basin, bath with electric shower over and a W.C. Window to the side. Radiator.