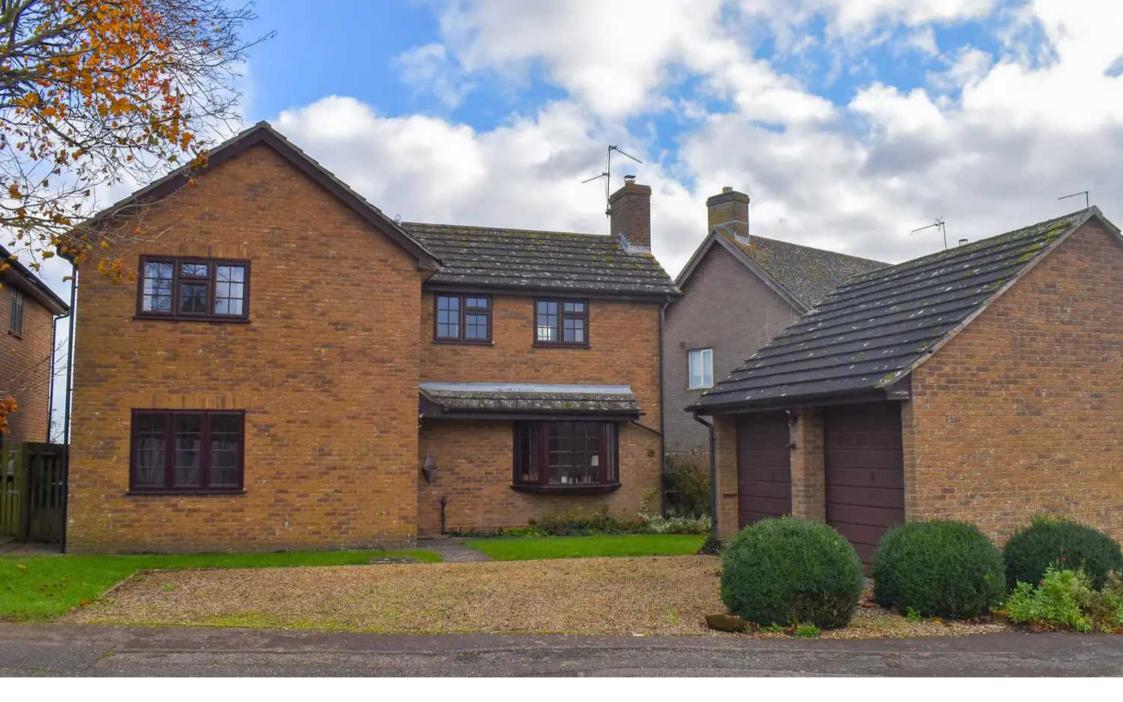

#### Blakesley, Towcester

Located in the popular, well serviced and characterful village of Blakesley, this four bedroom detached home would benefit from some further modernisation and is offered for sale with no upward chain. Situated in a private cul-de-sac, the accommodation comprises an entrance hall, sitting room with open fireplace, dining room, kitchen with integrated appliances, a utility room and a cloakroom to the ground floor. Upstairs there is a master bedroom with built in wardrobe and an ensuite shower room together with three further bedrooms and main bathroom. Outside the rear garden has a south easterly facing aspect, a patio seating area directly adjacent to the sitting room with the remainder of the garden being laid to lawn with a range of mature shrubs and trees. Finally to the front of the property is a double garage with a gravel driveway providing ample off road parking.

#### Double Garage

To the front of the property there is a detached double garage with twin up and over doors and personal door to the side. Inside power and light are connected with the additional eves space offering further storage.

#### **Driveway Parking**

The gravel driveway provides in front of the garage provides off road parking to the property for a number of vehicles.