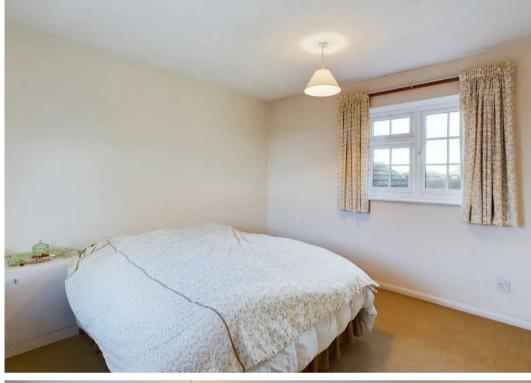

#### **Master Bedroom**

Window to the rear. Built-in wardrobes with hanging rails and shelving. Radiator.