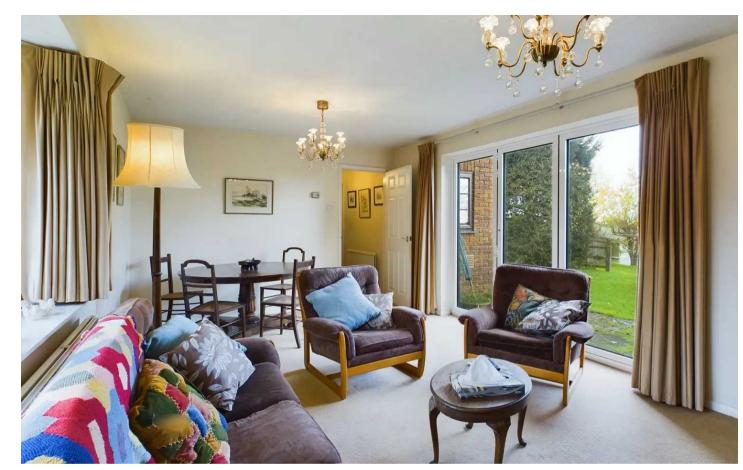

#### Sitting Room

A dual aspect room with a bow window to the front and bi-folding doors to the rear. Open fireplace with stone surround and hearth. Radiator.