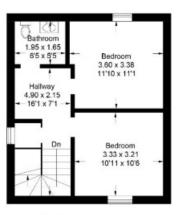

## 54 Back Row

Selkirk, TD7 4AG

Guide Price £150,000

Accommodation: Ground Floor: Entrance Hallway Kitchen Dining Room Bedroom WC

First Floor: Living Room with large storage cupboards Bedroom Large cupboard

54 Back Row, Selkirk

Approximate Gross Internal Area = 114.4 sq m / 1231 sq ft