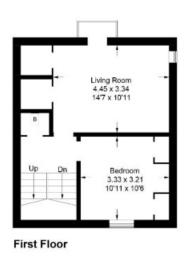

## 54 Back Row

Selkirk, TD7 4AG

Guide Price £150,000

Accommodation: Ground Floor: Entrance Hallway Kitchen Dining Room Bedroom WC

First Floor: Living Room with large storage cupboards Bedroom Large cupboard

54 Back Row, Selkirk

Approximate Gross Internal Area = 114.4 sq m / 1231 sq ft