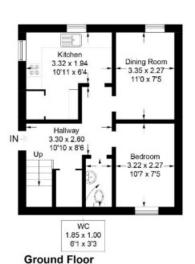

## 54 Back Row

Selkirk, TD7 4AG

Guide Price £150,000

Accommodation: Ground Floor: Entrance Hallway Kitchen Dining Room Bedroom WC

First Floor: Living Room with large storage cupboards Bedroom Large cupboard

54 Back Row, Selkirk

Approximate Gross Internal Area = 114.4 sq m / 1231 sq ft