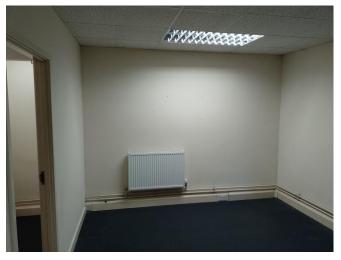

Unit 7 Viceroy House is a three storey office and is accessed via communal stairs. The first floor benefits from having a suspended ceiling, recessed lighting, electric heating and WC facilities.

## GF Unit 7 Viceroy Hse, Mountbatten Business Centre, Front office

Centre office