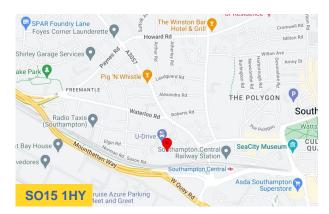

#### Location

Mountbatten Business Park is situated in a convenient position in Millbrook Road East, one mile from Southampton City Centre. The park benefits from excellent transport communications with easy access to the M271, leading to the M27 and the wider motorway network and Southampton Central railway station, situated 0.3 miles away by foot, providing a direct service to London Waterloo, in approximately 1 hour and 20 minutes.

Southampton Airport is a short journey from the park and provides national and international flights to 27 destinations.