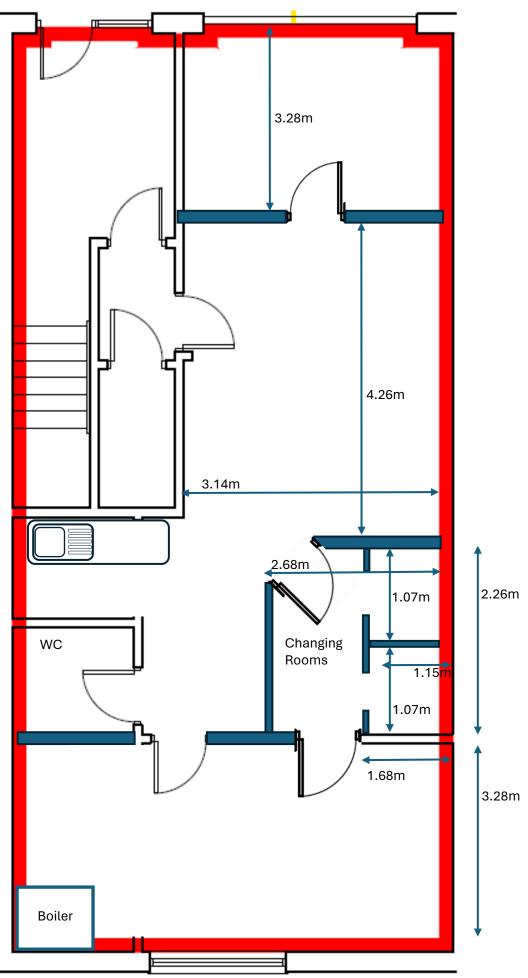

#### Accommodation

The accommodation comprises the following areas:

| Name  | sq ft | sq m  | Availability |
|-------|-------|-------|--------------|
| 2nd   | 773   | 71.81 | Available    |
| Total | 773   | 71.81 |              |

# Changing rooms

GF Unit 7 Viceroy Hse Mountbatten Business Centre, SO15 1HY

With changing rooms removed