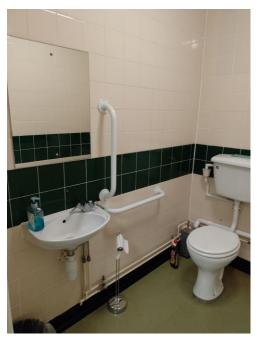

Unit 7 Viceroy House is a three storey office and is accessed via communal stairs. The first floor benefits from having a suspended ceiling, recessed lighting, electric heating and WC facilities.

# Changing rooms

GF Unit 7 Viceroy Hse Mountbatten Business Centre, SO15 1HY

With changing rooms removed