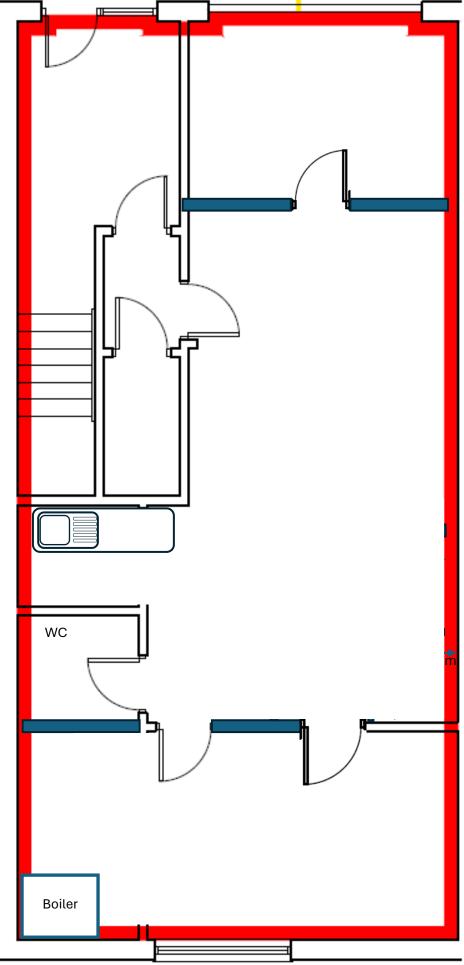

#### Accommodation

The accommodation comprises the following areas:

| Name  | sq ft | sq m  | Availability |
|-------|-------|-------|--------------|
| 2nd   | 773   | 71.81 | Available    |
| Total | 773   | 71.81 |              |