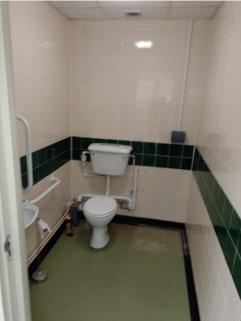

Unit 7 Viceroy House is a three storey office and is accessed via communal stairs. The first floor benefits from having a suspended ceiling, recessed lighting, electric heating and WC facilities.

## Rear office

WC