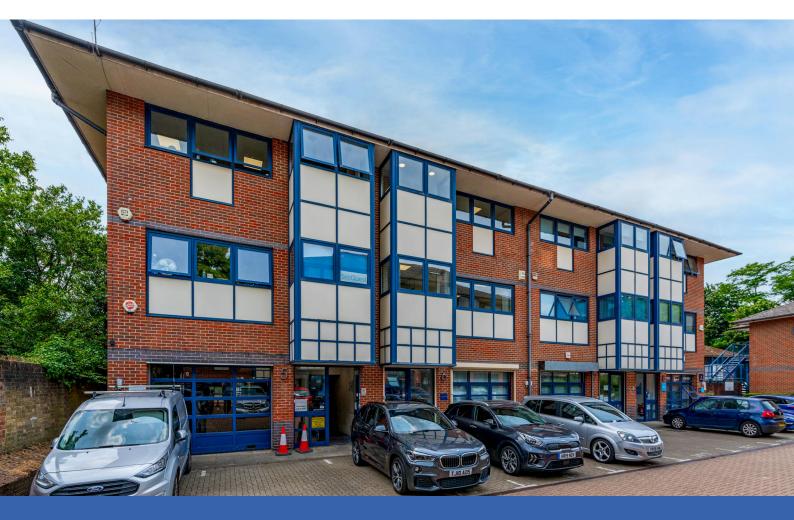

## Ground Floor, Unit 7 Viceroy House, Mountbatten Business Centre, Southampton, SO15 1HY

Rent Free Incentive Available - Subject to Contract

#### Description

The terrace of office suites have been designed to provide flexible accommodation ideally suited to offices, studio, research and light assembly uses.

Each building has parking immediately outside together with an overflow car park at a lower level.

Unit 7 Viceroy House is a three storey office and is accessed via communal stairs. The first floor benefits from having a suspended ceiling, recessed lighting, electric heating and WC facilities.