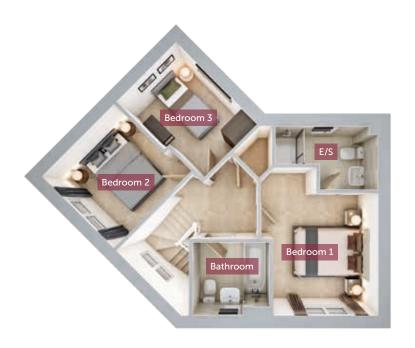

## FIRST FLOOR

| Bedroom 1 | 3190mm x 3060mm | 10'5" x 10'0" |
|-----------|-----------------|---------------|
| En suite  | 2690mm x 1670mm | 8′8″ x 5′5″   |
| Bedroom 2 | 2670mm x 2660mm | 8'8" x 8'7"   |
| Bedroom 3 | 3010mm x 2200mm | 9'9" x 7'2"   |
| Bathroom  | 2030mm x 1920mm | 6′7″ x 6′3″   |