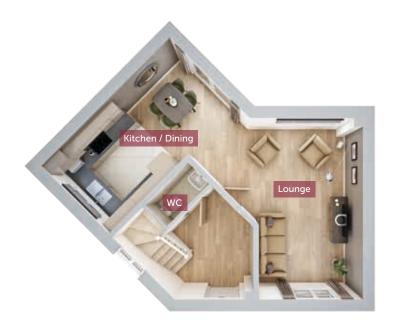

## GROUND FLOOR

| Lounge           | 4960mm x 2840mm | 16'3" x 9'3" |
|------------------|-----------------|--------------|
| Kitchen / Dining | 4960mm x 2600mm | 16'3" x 8'5" |
| WC               | 1685mm x 850mm  | 5′5″ x 2′8″  |