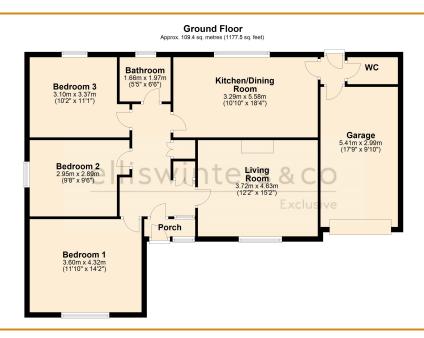

## £1,100 pcm

1 Bungalow Gaunt Farm, Gaunt Fen, Chatteris, Cambridgeshire PE16 6TF

LIVING ROOM 4.63m (15'2") x 3.72m (12'2")

KITCHEN/DINING ROOM 5.58m (18'4") x 3.29m (10'10")

BEDROOM 1 4.32m (14'2") x 3.60m (11'10")

BEDROOM 2 2.95m (9'8") x 2.89m (9'6")

BEDROOM 3 3.37m (11'1") x 3.10m (10'2")

BATHROOM 1.97m (6'6") x 1.66m (5'5")

VC 1.95m (6'5") x 1.05m (3'5")

Single garage with standard up and over door, power and light. A driveway provides ample off road parking.