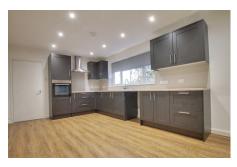

## £1,100 pcm

1 Bungalow Gaunt Farm, Gaunt Fen, Chatteris, Cambridgeshire PE16 6TF

LIVING ROOM 4.63m (15'2") x 3.72m (12'2")

KITCHEN/DINING ROOM 5.58m (18'4") x 3.29m (10'10")

BEDROOM 1 4.32m (14'2") x 3.60m (11'10")