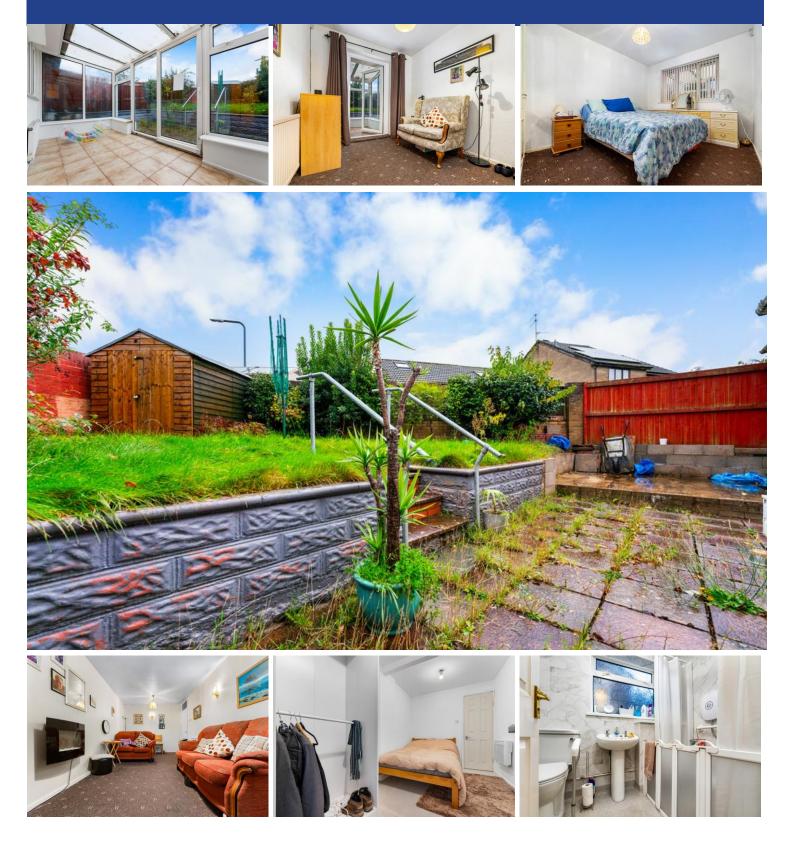

#### **BEDROOM ONE**

12' 7" maximum x 9' 4" (3.86m x 2.85m) Upvc double glazed window to rear. Fitted mirror fronted wardrobes. Radiator.

#### **BEDROOM TWO**

9' 6" x 9' 4" (2.92m x 2.85m) Upvc double glazed door to conservatory. Radiator.

### CONSERVATORY

Fully double glazed. Ceramic tiled floor. Door to rear garden. Radiator.

#### OUTSIDE

FRONT GARDEN - Block paved driveway leading to annex with parking for several cars.

REAR GARDEN - Paved enclosed patio area with steps leading to lawned area.

mgy.co.uk

GROUND FLOOR