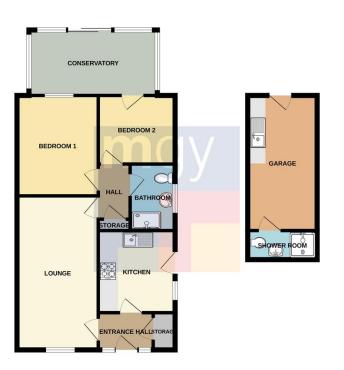

#### ENTRANCE HALL

Entered via Upvc double glazed door with obscure leaded glazed panels. Radiator. Door to cupboard housing Baxi gas central heating radiator. Door to :-

#### KITCHEN

9' 4" x 7' 10" (2.86m x 2.41m)

Upvc double glazed door to driveway. Upvc double glazed window to side. Tiled walls. Range of fitted base and wall units with worksurface incorporating one and a half ceramic sink unit with mixer tap. Plumbed for washing machine. Fridge freezer. Dishwasher. Electric cooker point.

#### LOUNGE

18' 8" x 9' 4" (5.71m x 2.85m)Upvc double glazed leaded bay window to front.Wall mounted coal effect fire. Radiator.

#### **REAR HALLWAY**

Cupboard housing hot water tank. Shelving. Central heating controls. Doors to bedrooms.

#### **BEDROOM ONE**

12' 7" maximum x 9' 4" (3.86m x 2.85m) Upvc double glazed window to rear. Fitted mirror fronted wardrobes. Radiator.

#### **BEDROOM TWO**

9' 6" x 9' 4" (2.92m x 2.85m) Upvc double glazed door to conservatory. Radiator.

### CONSERVATORY

Fully double glazed. Ceramic tiled floor. Door to rear garden. Radiator.

#### BATHROOM

Upvc obscure double glazed window to side. Fully tiled walls. Three piece suite comprising walk in tiled shower unit with seat, pedestal wash hand basin and low level wc. Wall mounted chrome heated towel rail.

#### SELF CONTAINED ANNEX

### 15' 5" x 7' 4" (4.71m x 2.25m)

A versatile annex which could be used for multiple uses including office space/playroom/ study. Entered via wooden door with obscure glazed panels. Upvc double glazed window to side. Ceramic tiled floor. Kitchen base unit with stainless steel sink unit with mixer tap. Recess for fridge. Wall mounted kitchen cabinet. Two way wall mounted electric heaters. Door to :-

#### SHOWER ROOM

UPVC obscure double glazed window to side. Ceramic tiled floor. Part brick style tiles. Three piece suite comprising walk in shower cubicle, wash hand basin with mixer tap and low level wc.

#### OUTSIDE

FRONT GARDEN - Block paved driveway leading to annex with parking for several cars.

REAR GARDEN - Paved enclosed patio area with steps leading to lawned area.

mgy.co.uk

GROUND FLOOR