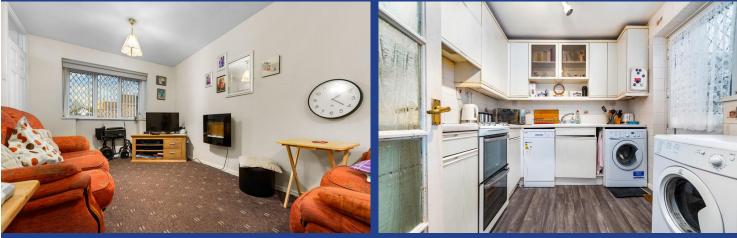

#### KITCHEN

9' 4" x 7' 10" (2.86m x 2.41m)

Upvc double glazed door to driveway. Upvc double glazed window to side. Tiled walls. Range of fitted base and wall units with worksurface incorporating one and a half ceramic sink unit with mixer tap. Plumbed for washing machine. Fridge freezer. Dishwasher. Electric cooker point.

#### LOUNGE

18' 8" x 9' 4" (5.71m x 2.85m)Upvc double glazed leaded bay window to front.Wall mounted coal effect fire. Radiator.