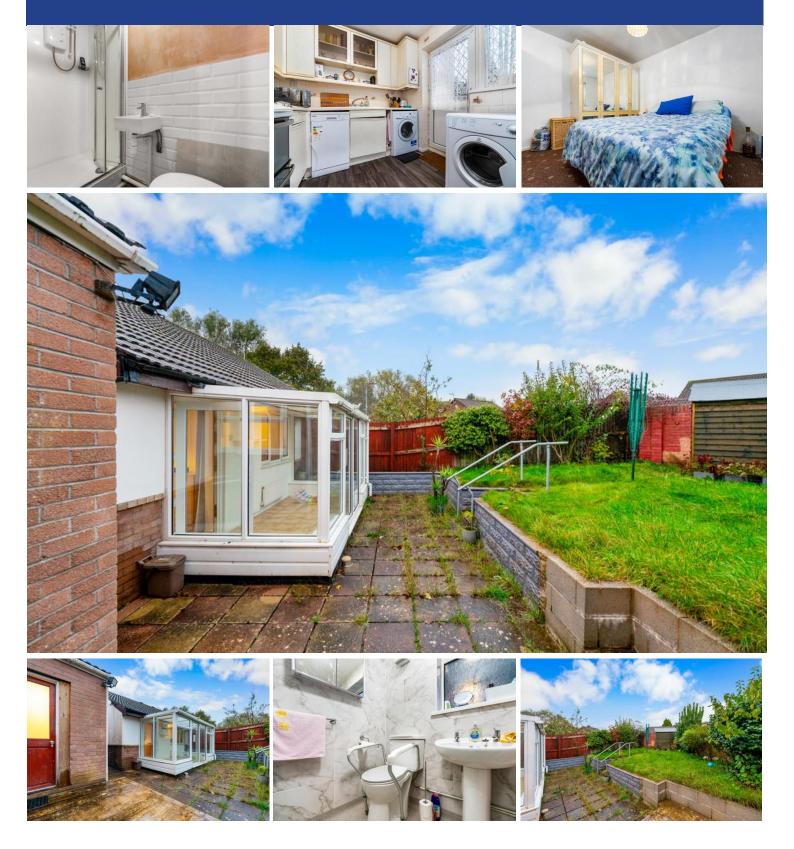

#### BATHROOM

Upvc obscure double glazed window to side. Fully tiled walls. Three piece suite comprising walk in tiled shower unit with seat, pedestal wash hand basin and low level wc. Wall mounted chrome heated towel rail.

### 15' 5" x 7' 4" (4.71m x 2.25m)

A versatile annex which could be used for multiple uses including office space/playroom/ study. Entered via wooden door with obscure glazed panels. Upvc double glazed window to side. Ceramic tiled floor. Kitchen base unit with stainless steel sink unit with mixer tap. Recess for fridge. Wall mounted kitchen cabinet. Two way wall mounted electric heaters. Door to :-

#### SHOWER ROOM

UPVC obscure double glazed window to side. Ceramic tiled floor. Part brick style tiles. Three piece suite comprising walk in shower cubicle, wash hand basin with mixer tap and low level wc.

#### OUTSIDE

FRONT GARDEN - Block paved driveway leading to annex with parking for several cars.

REAR GARDEN - Paved enclosed patio area with steps leading to lawned area.

mgy.co.uk

GROUND FLOOR