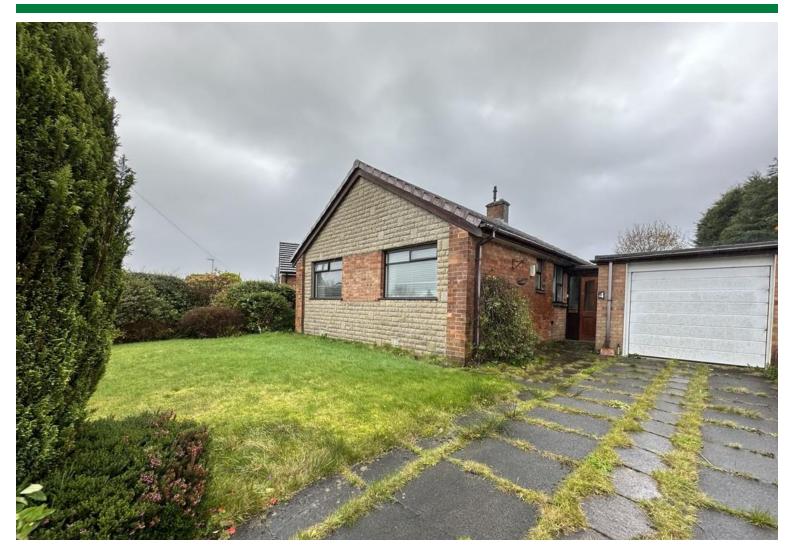

# Hudson Close, Blackburn

"Offers Over" £150,000

A mature link detached true bungalow enjoying a cul-de-sac location in this much sought after residential area of Lammack. The accommodation has a lounge, fully fitted kitchen, sun porch and side porch, 2 bedrooms and 2 piece shower room and separate WC. It has internal access into a garage. There are generous gardens to the front and rear and a driveway leading to the garage. It has gas central heating, PVC double glazed windows and a boarded loft with light. The property offers good potential.

### OUTSIDE

Gardens front and rear, driveway leading to garage

Tenure
Ground Rent
Council Tax Band
Local Authority
EPC Rating

Freehold

Band

TBC

Agents Note: Whist every care has been taken to prepare these sales particulars, they are for guidance purposes only. All measurements are approximate are for general guidance purposes only and whist every care has been taken to ensure their accuracy, they should not be relied upon and potential buyers are advised to recheck the measurements.