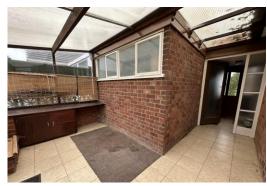

#### SIDE PORCH/UTILITY ROOM

8' 6" x 5' 7" (2.59m x 1.7m) Plumbed for washer

#### SUN PORCH

13' x 6' (3.96m x 1.83m) Tiled floor