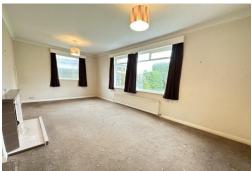

#### **LOUNGE**

20' 11" x 10' 10" (6.38m x 3.3m) 4 double glazed windows, fireplace, radiator