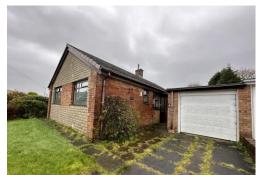

# Hudson Close, Blackburn

"Offers Over" £150,000

A mature link detached true bungalow enjoying a cul-de-sac location in this much sought after residential area of Lammack. The accommodation has a lounge, fully fitted kitchen, sun porch and side porch, 2 bedrooms and 2 piece shower room and separate WC. It has internal access into a garage. There are generous gardens to the front and rear and a driveway leading to the garage. It has gas central heating, PVC double glazed windows and a boarded loft with light. The property offers good potential.

# GARAGE

18' 11" x 9' 1" (5.77m x 2.77m) Up and over door

### OUTSIDE

Gardens front and rear, driveway leading to garage

Tenure
Ground Rent
Council Tax Band
Local Authority
EPC Rating

Freehold

Band

TBC

Agents Note: Whist every care has been taken to prepare these sales particulars, they are for guidance purposes only. All measurements are approximate are for general guidance purposes only and whist every care has been taken to ensure their accuracy, they should not be relied upon and potential buyers are advised to recheck the measurements.