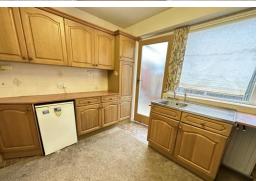

#### **KITCHEN**

10' 9"  $\times$  10' 6" (3.28m  $\times$  3.2m) Wall and floor units including drawers, stainless steal single drainer sink unit, radiator