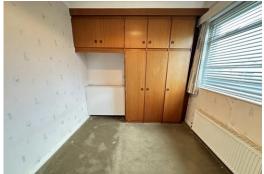

#### **BEDROOM ONE**

11' 11" x 9' 11" (3.63m x 3.02m) Fitted wardrobes, radiator, double glazed window

#### **BEDROOM TWO**

8' 6" x 8' 7" (2.59m x 2.62m) Fitted wardrobes, radiator, double glazed window