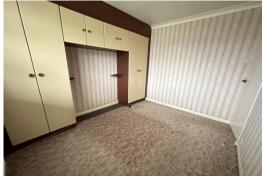

#### **BEDROOM ONE**

11' 11" x 9' 11" (3.63m x 3.02m) Fitted wardrobes, radiator, double glazed window

#### **BEDROOM TWO**

8' 6" x 8' 7" (2.59m x 2.62m) Fitted wardrobes, radiator, double glazed window