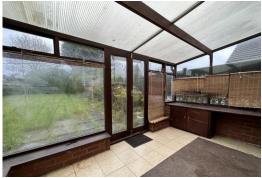

#### **ENTRANCE PORCH**

Tiled floor, access to garage and sun porch

#### SUN PORCH

13' x 6' (3.96m x 1.83m) Tiled floor

#### SIDE PORCH/UTILITY ROOM

8' 6" x 5' 7" (2.59m x 1.7m) Plumbed for washer