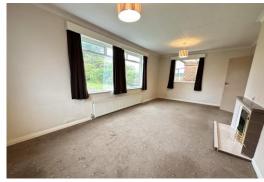

#### **LOUNGE**

20' 11" x 10' 10" (6.38m x 3.3m) 4 double glazed windows, fireplace, radiator