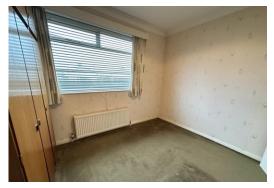

#### **BEDROOM ONE**

11' 11" x 9' 11" (3.63m x 3.02m) Fitted wardrobes, radiator, double glazed window

#### **BEDROOM TWO**

8' 6" x 8' 7" (2.59m x 2.62m) Fitted wardrobes, radiator, double glazed window