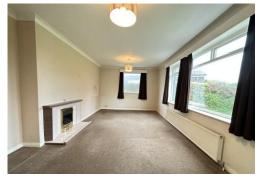

#### **LOUNGE**

20' 11" x 10' 10" (6.38m x 3.3m) 4 double glazed windows, fireplace, radiator