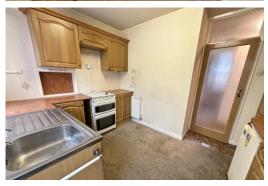

#### **KITCHEN**

10' 9"  $\times$  10' 6" (3.28m  $\times$  3.2m) Wall and floor units including drawers, stainless steal single drainer sink unit, radiator