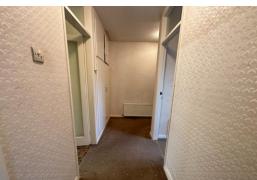

#### **ENTRANCE HALL**

Radiator, built in wardrobes with gas fired central heating boiler unit and cupboards above, loft access with pull down ladder