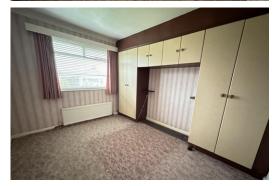

#### **BEDROOM ONE**

11' 11" x 9' 11" (3.63m x 3.02m) Fitted wardrobes, radiator, double glazed window

#### **BEDROOM TWO**

8' 6" x 8' 7" (2.59m x 2.62m) Fitted wardrobes, radiator, double glazed window