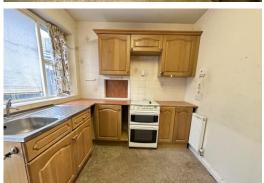

#### **KITCHEN**

10' 9"  $\times$  10' 6" (3.28m  $\times$  3.2m) Wall and floor units including drawers, stainless steal single drainer sink unit, radiator