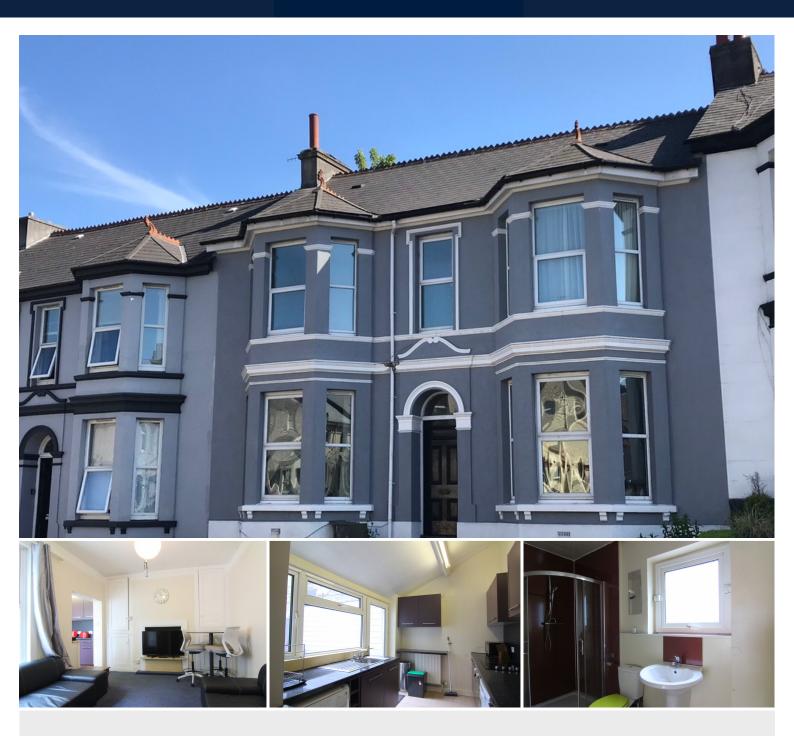

## 164 Alexandra Road | Mutley | Plymouth | PL4 7EH

A large double fronted period investment property within a popular location. This five double bedroom shared house (all with en-suite shower rooms) benefits from Upvc double glazed windows, gas central heating system, living room, two kitchens, utility room, addition shower room and WC, with potential for a loft conversion subject to consent. Outside there is a small courtyard and local shops are within a short walk. The property offers a great investment opportunity with a gross income of £32,700 with potential to increase to £45,900, giving a potential yield of 13.1%.

## In Excess Of £350,000

- Double Fronted Period
  Property
- Five Double Bedrooms
- All Rooms En-Suite
- Upvc Double Glazing
- Gas Central Heating
- Proven Income
- Potential To Increase

GROUND FLOOR 942 sq.ft. (87.5 sq.m.) approx. 1ST FLOOR 872 sq.ft. (81.0 sq.m.) approx.