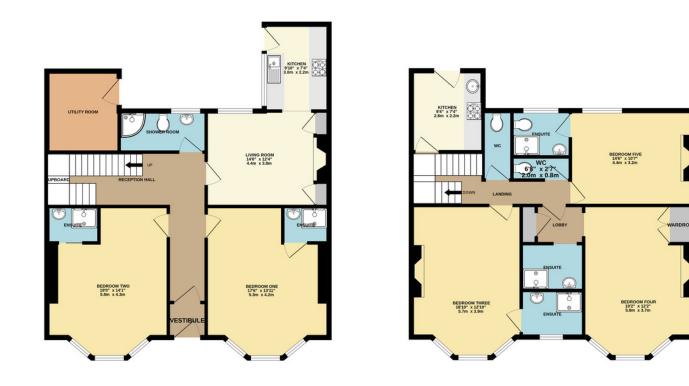

## In Excess Of £350,000

- Double Fronted Period
  Property
- Five Double Bedrooms
- All Rooms En-Suite
- Upvc Double Glazing
- Gas Central Heating
- Proven Income
- Potential To Increase

GROUND FLOOR 942 sq.ft. (87.5 sq.m.) approx. 1ST FLOOR 872 sq.ft. (81.0 sq.m.) approx.

TOTAL FLOOR AREA: 1815 sq.ft. (168.6 sq.m.) approx. Whilst every attempt has been made to ensure the accuracy of the floorplan contained here, measurements of doors, windows, rooms and any other tems are approximate and no responsibility is taken for any error, omission or mis-statement. This plan is for illustrative purposes only and should be used as such by any stospective purchase. The services, systems and appliances shown have not been tested and no guarante as to their operability or efficiency can be given. Made with Metropic 62023